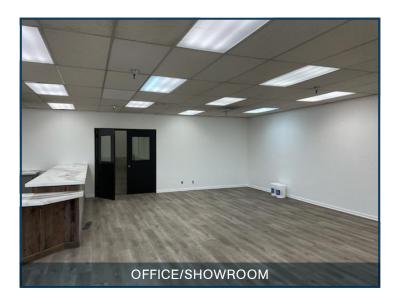

#### **PROPERTY FEATURES**

- ± 1,760 SF Office/Showroom
- ± 12'x14' Drive in Door
- 2 Dock Doors
- 22' Clear Height

Reno, Nevada 89502

- 200 amps / 280v 3 Phase
- Fire Sprinkler .33/3000 g.p.m.
- Signage on Glendale Avenue
- Retail and Showroom Uses

### **SPARKS NEVADA 89431**

As-Built Floor Plan

SHOWROOM AREA APPROX. 1,762 SQFT.

SHOWROOM AREA APPROX. 1,762 SQ.FT.
WAREHOUSE AREA APPROX. 10,408 SQ.FT.

TOTAL AREA APPROX. 12,170 SQ.FT.