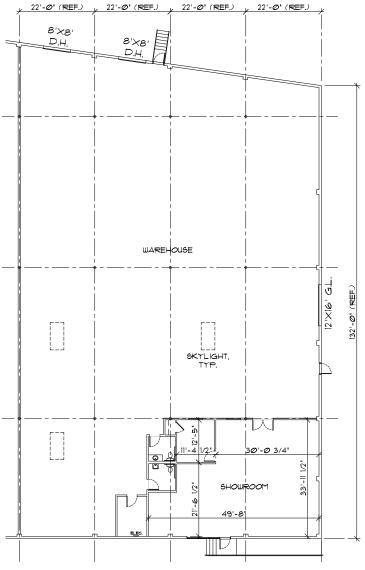

### **SPARKS NEVADA 89431**

As-Built Floor Plan

SHOWROOM AREA APPROX. 1,762 SQFT.

SHOWROOM AREA APPROX. 1,762 SQ.FT.
WAREHOUSE AREA APPROX. 10,408 SQ.FT.

TOTAL AREA APPROX. 12,170 SQ.FT.