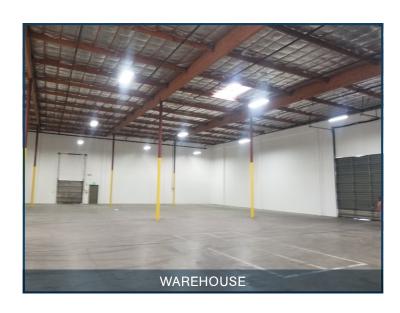

### **SPARKS NEVADA 89431**

As-Built Floor Plan

SHOWROOM AREA APPROX. 1,762 SQFT.

SHOWROOM AREA APPROX. 1,762 SQ.FT.
WAREHOUSE AREA APPROX. 10,408 SQ.FT.

TOTAL AREA APPROX. 12,170 SQ.FT.