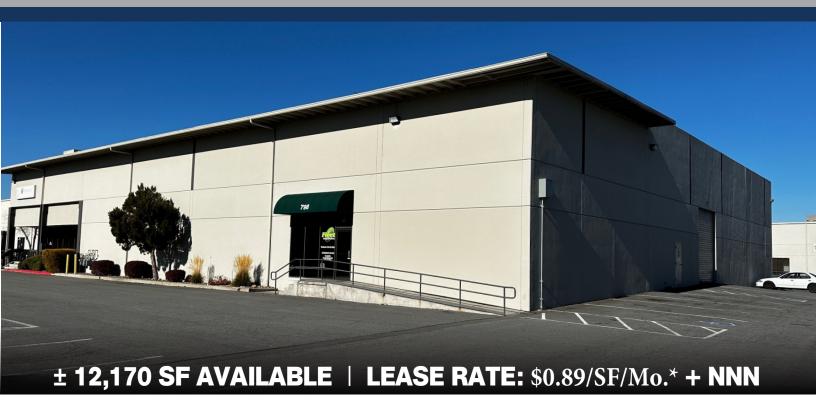

# **For Lease**

MCINTYRE REAL ESTATE SERVICES

798 E. Glendale Ave

**SPARKS NEVADA 89431** 

#### **PROPERTY FEATURES**

- ± 1,760 SF Office/Showroom
- ± 12'x14' Drive in Door
- 2 Dock Doors
- 22' Clear Height

Reno, Nevada 89502

- 200 amps / 280v 3 Phase
- Fire Sprinkler .33/3000 g.p.m.
- Signage on Glendale Avenue
- Retail and Showroom Uses