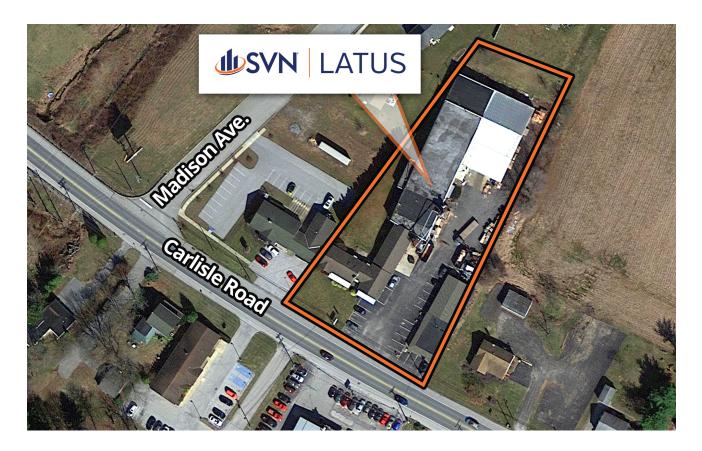

# 3753 CARLISLE ROAD

Dover, PA 17315

### PROPERTY OVERVIEW

1.54 acres available for lease, located on the highly traveled Carlisle Road (Route 74), minutes from Route 30 in Dover, PA.

# PROPERTY HIGHLIGHTS

- Redevelopment opportunity
- · Great visibility
- Zoned commercial
- Nearby retailers include, CVS, McDonald's, WellSpan Dover, Giant, Stauffer's of Kissel Hill, Turkey Hill, Walgreens and many more
- · All utilities public
- Carlisle Road (Route 74) Average Traffic Count: 13,338 VPD both directions