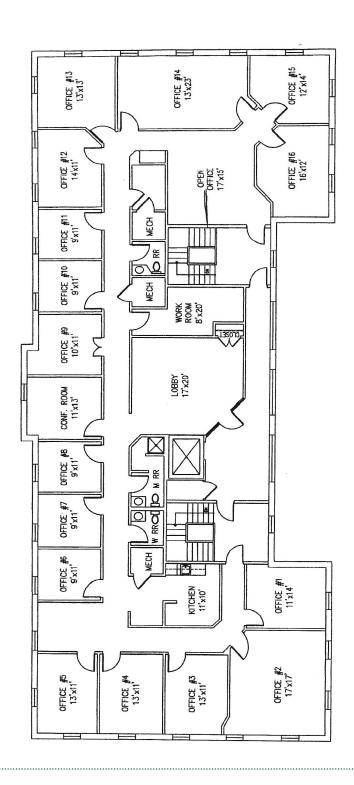

us
- ±1 mile to US 23 & I-270 interchange
- Restaurants/hotels & retail nearby

Jacob A. Boll

T 614.799.2100 x215 C 614.307.9933 jakeboll@rjboll.com Rj BOLL Realty, Ltd.



# 110 Northwoods Blvd., Suite C

Columbus, OH 43235



**DETAILS** 



# **Property Specifications:**

- ±6,257 Sq. Ft. office condo
- Includes front lobby, perimeter private and executive offices, conference rooms, open office, break area, and file room
- Entire second floor of building with elevator
- Built 1985
- · All brick exterior
- · Professionally landscaped

#### **Purchase Price:**

- \$750,000 (or \$119.87/Sq. Ft.)
- 2025 Est. Real Estate Taxes: \$20,733/year
- 2025 Est. Condo Fees: \$1,053/month

Jacob A. Boll

T 614.799.2100 x215 C 614.307.9933 jakeboll@rjboll.com Rj BOLL Realty, Ltd.





**SITE PLAN** 



#### Jacob A. Boll

T 614.799.2100 x215 C 614.307.9933 jakeboll@rjboll.com

## Rj BOLL Realty, Ltd.



# 110 Northwoods Blvd., Suite C

Columbus, OH 43235



# **PHOTOGRAPHS**













# Jacob A. Boll T 614.799.2100 x215 C 614.307.9933 jakeboll@rjboll.com

**Rj BOLL** *Realty, Ltd.*5880 Sawmill Road, Ste.150
Dublin, OH 43017
614.799.2100





**MAPS** 





### Jacob A. Boll

T 614.799.2100 x215 C 614.307.9933 jakeboll@rjboll.com

## Rj BOLL Realty, Ltd.