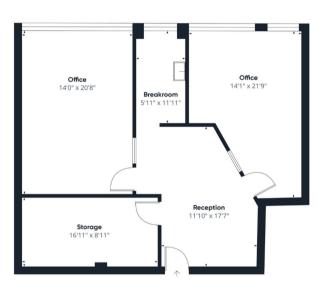

## LOCATION

- Located directly off Dallas North Tollway
- Easy access to George Bush Tollway
- Local restaurants, retail, grocery, and banking are located within minutes

**Suite 202 1,313 RSF** 