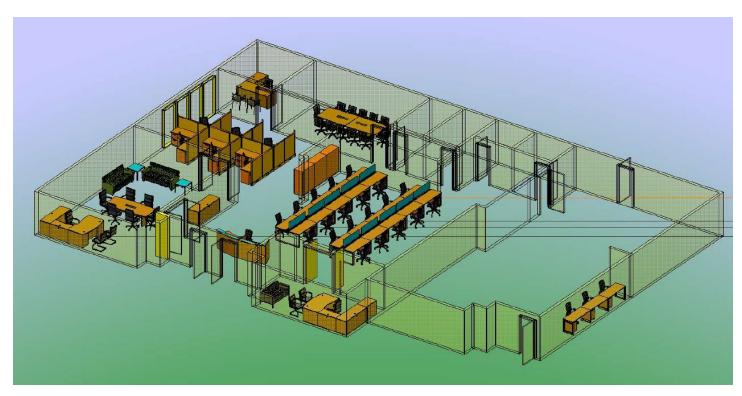

### **Space Notes**

• Most renovated space in the park

Miami, FL 33122

- Conference rooms
- Attractive executive offices
- Open work areas
- 1x grade level door
- Storage space
- Includes multiple restrooms with a shower
- Fully air-conditioned space
- Furniture available