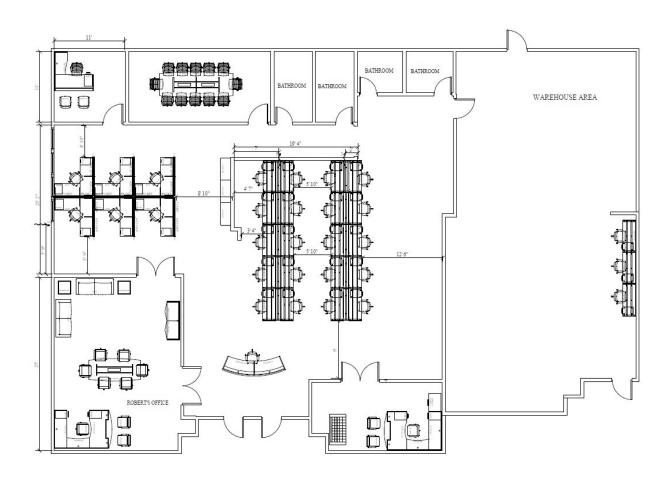

Premises: Suite 510

**Size:** 5,580 SF

Rental Rate: \$29.00/RSF Industrial Gross

**Operating Expenses:** Utilities

Lease Term: 11/30/2028 Lease Expiration

Non-Reserved
Tenant's s suite number on adjacent

Parking:

### **Space Notes**

• Most renovated space in the park

Miami, FL 33122

- Conference rooms
- Attractive executive offices
- Open work areas
- 1x grade level door
- Storage space
- Includes multiple restrooms with a shower
- Fully air-conditioned space
- Furniture available