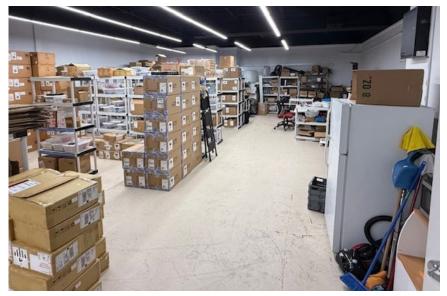

### **Space Notes**

• Most renovated space in the park

Miami, FL 33122

- Conference rooms
- Attractive executive offices
- Open work areas
- 1x grade level door
- Storage space
- Includes multiple restrooms with a shower
- Fully air-conditioned space
- Furniture available