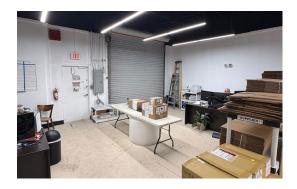

### **Space Notes**

• Most renovated space in the park

Miami, FL 33122

- Conference rooms
- Attractive executive offices
- Open work areas
- 1x grade level door
- Storage space
- Includes multiple restrooms with a shower
- Fully air-conditioned space
- Furniture available