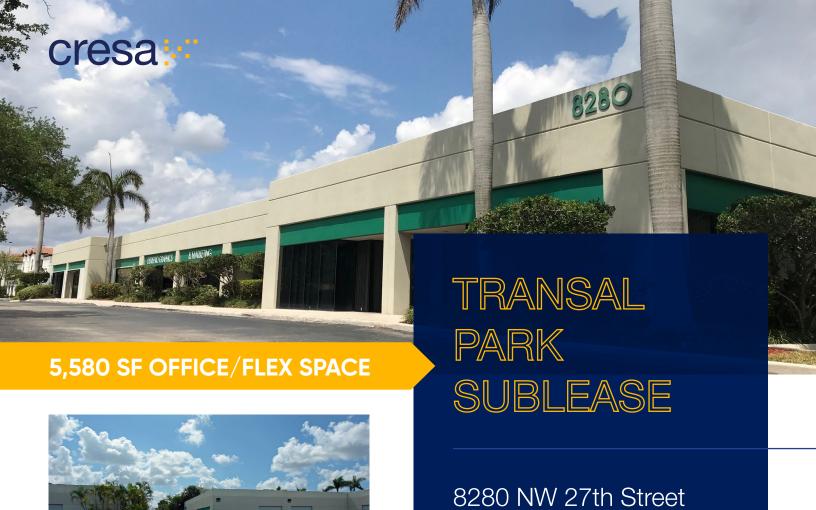

## 8280 NW 27TH STREET

Miami, FL 33122

# 8280 NW 27TH STREET

Miami, FL 33122

Premises: Suite 510

**Size:** 5,580 SF

Rental Rate: \$29.00/RSF Industrial Gross

**Operating Expenses:** Utilities

Lease Term: 11/30/2028 Lease Expiration

Non-Reserved
Tenant's s suite number on adjacent

Parking: