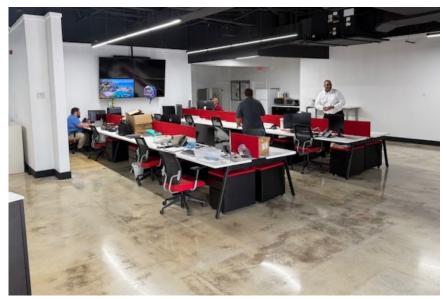

### **Space Notes**

• Most renovated space in the park

Miami, FL 33122

- Conference rooms
- Attractive executive offices
- Open work areas
- 1x grade level door
- Storage space
- Includes multiple restrooms with a shower
- Fully air-conditioned space
- Furniture available