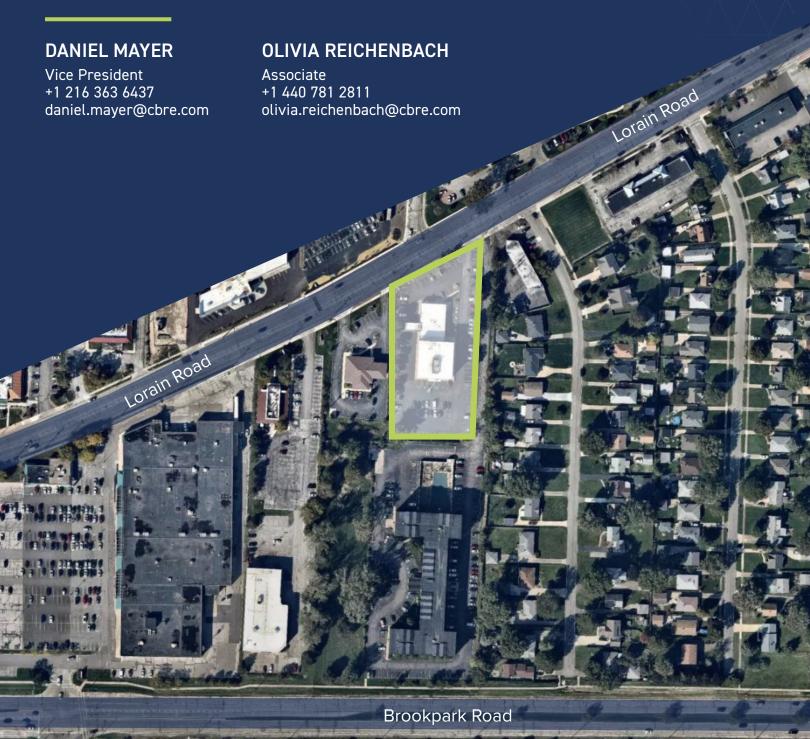

|     |      | 1 11         |     |     |
|-----|------|--------------|-----|-----|
| Ava | ıl a | hıl          | 11  | IDC |
| H   | ıιa  | $\mathbf{v}$ | ıιι | ロマコ |

| Suite 102 | 1,050 SF |
|-----------|----------|
| Suite 202 | 2,675 SF |

# Floorplan

FIRST FLOOR - 1,050 SF

# Floorplan

SECOND FLOOR - 2,675 SF