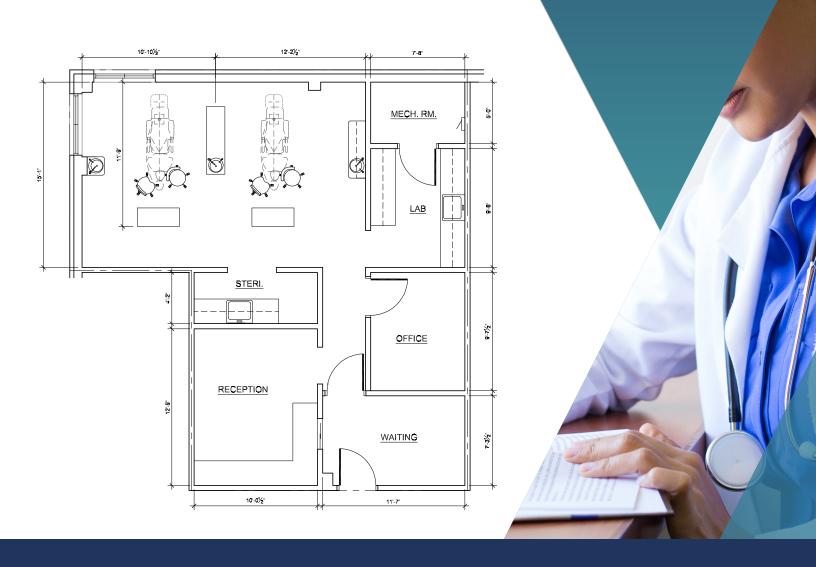

| ıιa  | $\mathbf{v}$ | ıιι | ロマコ |

| Suite 102 | 1,050 SF |
|-----------|----------|
| Suite 202 | 2,675 SF |

 Diverse tenant roster including Allergy Immunology Associates, Health Express Urgent Care, Superior Spine Care (Chiropractor) and Horizon Infusions.

 Prominent monument signage available on Lorain Road with exposure to 18,502 VPD

 Conveniently situated in the heart of the Great Northern regional trade area with substantial restaurant and retailers nearby

 Highly accessible location minutes from I-480 and I-71 with attractive demographics and population reach in surrounding areas given proximity to main traffic arteries

• \$18.50/SF + Utilities and Janitorial

 Aggressive leasing incentives offered Contact broker for more details







# Floorplan

FIRST FLOOR - 1,050 SF



# Floorplan

SECOND FLOOR - 2,675 SF



## Trade Aerial



# **Trade Map** Guide

### TRADE AREA INFO

Brookpark Rd & Great Northern Blvd

- Daytime Population: 65,249
- Total Households: \$27,517
- Median HH Income: \$69,914
- Total Businesses: 2,093
- Total Employees: 33,534

### **MAJOR OFFICE BUILDINGS**

797,447 Total SF (Source, CoStar)

- Great Northern Corp. Center I, II, III -459 338 SE
- Moen 141,221 SF
- Millennium Place East 70,200 SF Millennium Place West - 70,200 SF
- The Community Bldg. 56,488 SF

### **HOTFLS**

10 Hotels/1,079 Rooms (Source, CoStar)

- Radisson 140 Rooms
- Aloft 137 Rooms
- Extended Stay 127 Rooms
- Sonesta Suites 125 Rooms
- Courtyard 121 Rooms
- Hampton Inn 118 Rooms
- La Quinta 103 Rooms Extended Stay - 92 Rooms
- Motel 6 59 Rooms
- 10. Economy Inn 57