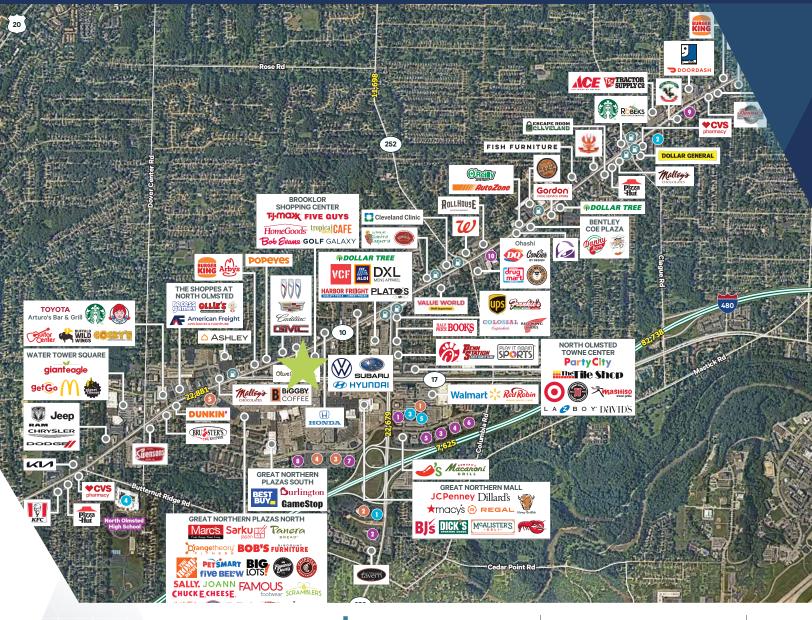

 Diverse tenant roster including Allergy Immunology Associates, Health Express Urgent Care, Superior Spine Care (Chiropractor) and Horizon Infusions.

 Prominent monument signage available on Lorain Road with exposure to 18,502 VPD

 Conveniently situated in the heart of the Great Northern regional trade area with substantial restaurant and retailers nearby

 Highly accessible location minutes from I-480 and I-71 with attractive demographics and population reach in surrounding areas given proximity to main traffic arteries

# **Trade Map** Guide

### TRADE AREA INFO

Brookpark Rd & Great Northern Blvd

- Daytime Population: 65,249
- Total Households: \$27,517
- Median HH Income: \$69,914
- Total Businesses: 2,093
- Total Employees: 33,534

### **MAJOR OFFICE BUILDINGS**

797,447 Total SF (Source, CoStar)

- Great Northern Corp. Center I, II, III -459 338 SE
- Moen 141,221 SF
- Millennium Place East 70,200 SF Millennium Place West - 70,200 SF
- The Community Bldg. 56,488 SF

### **HOTFLS**

10 Hotels/1,079 Rooms (Source, CoStar)

- Radisson 140 Rooms
- Aloft 137 Rooms
- Extended Stay 127 Rooms
- Sonesta Suites 125 Rooms
- Courtyard 121 Rooms
- Hampton Inn 118 Rooms
- La Quinta 103 Rooms Extended Stay - 92 Rooms
- Motel 6 59 Rooms
- 10. Economy Inn 57 Rooms

### **MAJOR EMPLOYERS**

- Moen 550 employees
- Manor Care Health 200 employees
- FM Global 200 employees North Olmsted High School 130 employees
- Professional Travel 100 employees