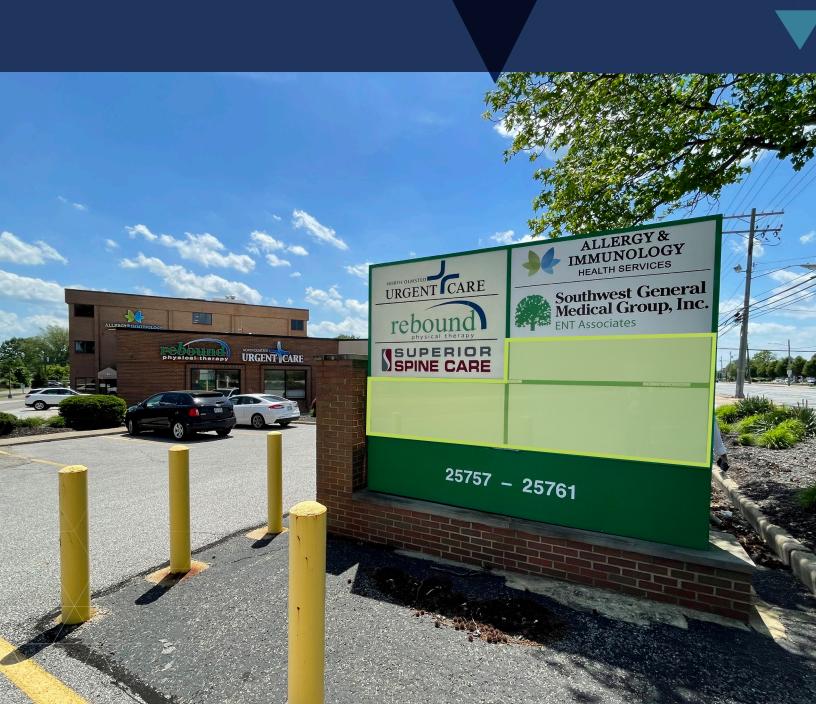

 Diverse tenant roster including Allergy Immunology Associates, Health Express Urgent Care, Superior Spine Care (Chiropractor) and Horizon Infusions.

 Prominent monument signage available on Lorain Road with exposure to 18,502 VPD