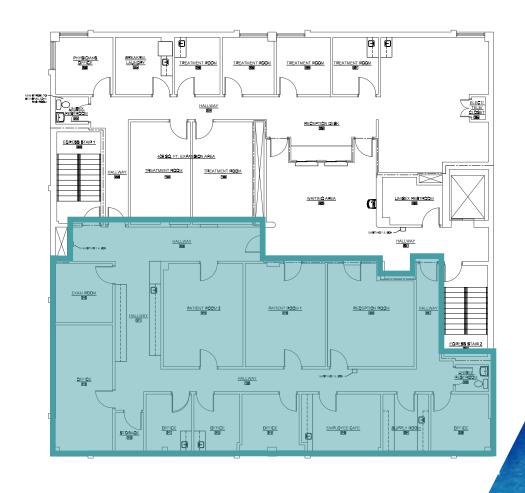

Suite 102 | 1,050 SF |
|-----------|----------|
| Suite 202 | 2,675 SF |

 Diverse tenant roster including Allergy Immunology Associates, Health Express Urgent Care, Superior Spine Care (Chiropractor) and Horizon Infusions.

 Prominent monument signage available on Lorain Road with exposure to 18,502 VPD

 Conveniently situated in the heart of the Great Northern regional trade area with substantial restaurant and retailers nearby

 Highly accessible location minutes from I-480 and I-71 with attractive demographics and population reach in surrounding areas given proximity to main traffic arteries

• \$18.50/SF + Utilities and Janitorial

 Aggressive leasing incentives offered Contact broker for more details







# Floorplan

FIRST FLOOR - 1,050 SF



# Floorplan

SECOND FLOOR - 2,675 SF



## Trade Aerial



# **Trade Map** Guide

### TRADE AREA INFO

Brookpark Rd & Great Northern Blvd

- Daytime Population: 65,249
- Total Households: \$27,517
- Median HH Income: \$69,914
- Total Businesses: 2,093
- Total Employees: 33,534

### **MAJOR OFFICE BUILDINGS**

797,447 Total SF (Source, CoStar)

- Great Northern Corp. Center I, II, III -459 338 SE
- Moen 141,221 SF
- Millennium Place East 70,200 SF Millennium Place West - 70,200 SF
- The Community Bldg. 56,488 SF

### **HOTFLS**

10 Hotels/1,079 Rooms (Source, CoStar)

- Radisson 140 Rooms
- Aloft 137 Rooms
- Extended Stay 127 Rooms
- Sonesta Suites 125 Rooms
- Courtyard 121 Rooms
- Hampton Inn 118 Rooms
- La Quinta 103 Rooms Extended Stay - 92 Rooms
- Motel 6 59 Rooms
- 10. Economy Inn 57 Rooms

### **MAJOR EMPLOYERS**

- Moen