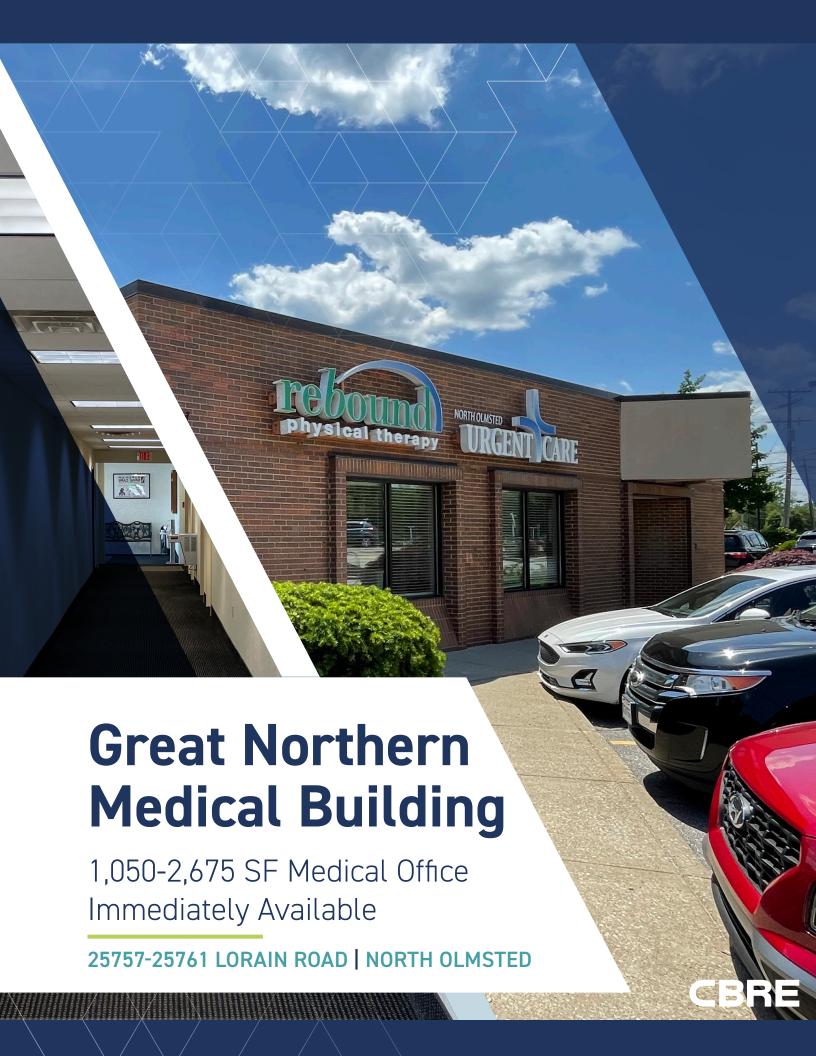

 Diverse tenant roster including Allergy Immunology Associates, Health Express Urgent Care, Superior Spine Care (Chiropractor) and Horizon Infusions.

 Prominent monument signage available on Lorain Road with exposure to 18,502 VPD

 Conveniently situated in the heart of the Great Northern regional trade area with substantial restaurant and retailers nearby

 Highly accessible location minutes from I-480 and I-71 with attractive demographics and population reach in surrounding areas given proximity to main traffic arteries

• \$18.50/SF + Utilities and Janitorial

 Aggressive leasing incentives offered Contact broker for more details