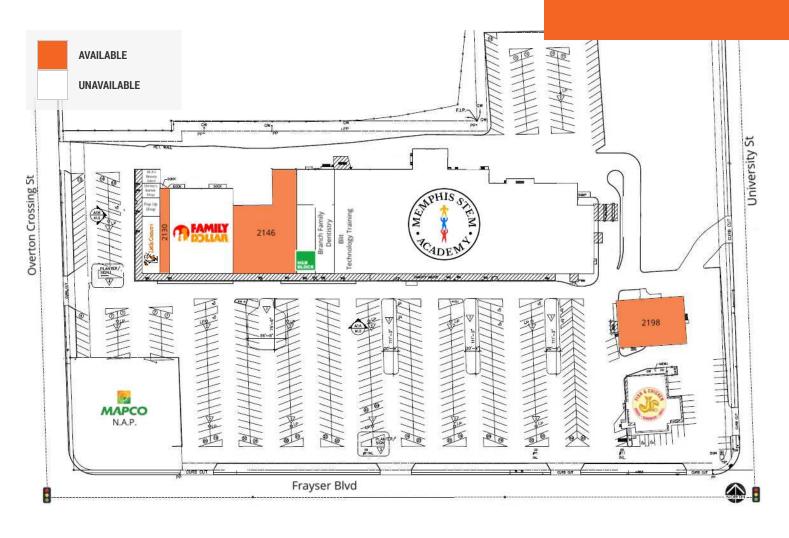

### **PROPERTY HIGHLIGHTS**

- 103,024 SF shopping center
- 11,880 SF former medical clinic available in excellent condition and built out in 2020
- 7,000 SF freestanding building
- 3,800 SF inline space available

5C)

- Center is anchored by Family Dollar and the Memphis STEM Academy, a charter school with 245 students in grades K-5
- Traffic Counts (AADT): Frayser Blvd 27,505 and Overton Crossing St 7,457

# **FOR LEASE**

| SUITE | TENANT NAME           | SPACE SIZE | SUITE | TENANT NAME             | SP/   |
|-------|-----------------------|------------|-------|-------------------------|-------|
| 398   | All A's Beauty Salon  | 600 SF     | 2146  | Available               | 11,8  |
| 3396  | Shirley's Barber Shop | 325 SF     | 2152  | H & R Block             | 2,000 |
| 3394  | Pop Up Shop           | 825 SF     | 2154  | Branch Family Dentistry | 2,373 |
| 2126  | Little Caesars        | 2,000 SF   | 2158  | Blit                    | 2,158 |
| 2130  | Available             | 3,800 SF   | 2198  | Available               | 7,000 |
| 2134  | Family Dollar         | 9,700 SF   | 2200  | JR's Fish & Chicken     | 4,200 |