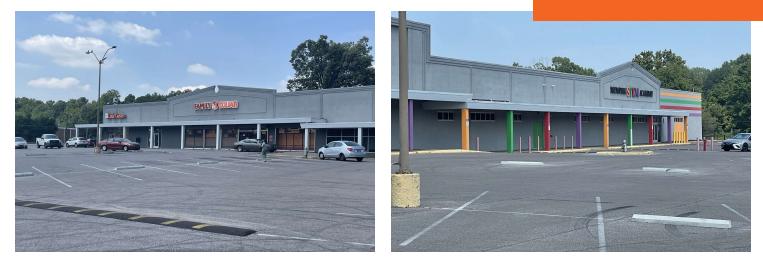

### **PROPERTY HIGHLIGHTS**

- 103,024 SF shopping center
- 11,880 SF former medical clinic available in excellent condition and built out in 2020
- 7,000 SF freestanding building
- 3,800 SF inline space available

# **FOR LEASE**

| SUITE | TENANT NAME           | SPACE SIZE | SUITE | TENANT NAME             | SP/   |
|-------|-----------------------|------------|-------|-------------------------|-------|
| 398   | All A's Beauty Salon  | 600 SF     | 2146  | Available               | 11,8  |
| 3396  | Shirley's Barber Shop | 325 SF     | 2152  | H & R Block             | 2,000 |
| 3394  | Pop Up Shop           | 825 SF     | 2154  | Branch Family Dentistry | 2,373 |
| 2126  | Little Caesars        | 2,000 SF   | 2158  | Blit                    | 2,158 |
| 2130  | Available             | 3,800 SF   | 2198  | Available               | 7,000 |
| 2134  | Family Dollar         | 9,700 SF   | 2200  | JR's Fish & Chicken     | 4,200 |