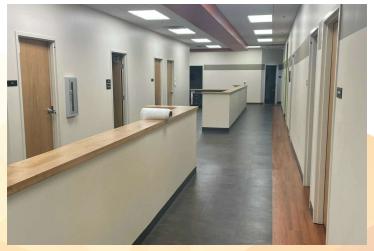

### **PROPERTY HIGHLIGHTS**

- 103,024 SF shopping center
- 11,880 SF former medical clinic available in excellent condition and built out in 2020
- 7,000 SF freestanding building
- 3,800 SF inline space available