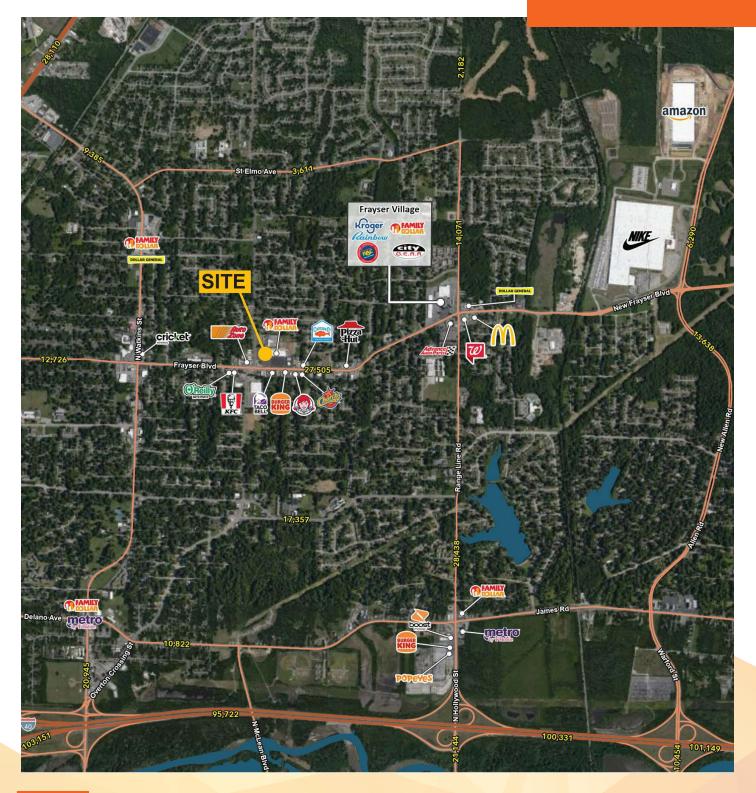

#### **LOCATION DESCRIPTION**

Neighborhood Center on the northeast corner of Frayser Boulevard and Overton Crossing in the Frayser Trade Area of Memphis

5C)

- Center is anchored by Family Dollar and the Memphis STEM Academy, a charter school with 245 students in grades K-5
- Traffic Counts (AADT): Frayser Blvd 27,505 and Overton Crossing St 7,457