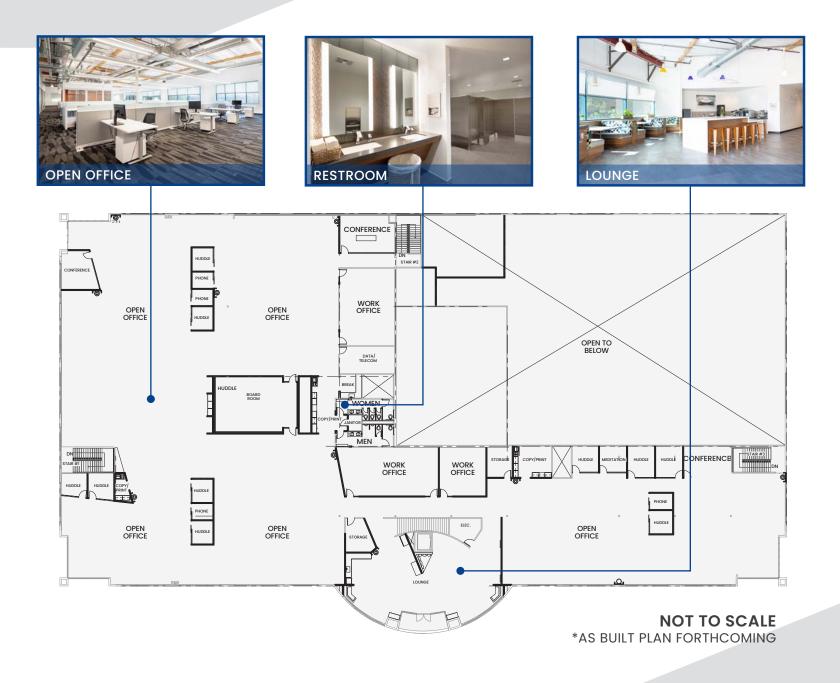

floor
- Café style break-room with glass roll up doors providing indoor-outdoor connectivity with enclosed outdoor amenity area
- 10'Ceilings in office/lab areas
- Power at 2,000 amps, 408/277 volt, 3 phase
- 3 dock high doors / 1 grade level door
- Excellent building signage and identity
- 3/1,000 Parking
- EV ChargePoint charging stations- 4 dual heads and one single head



3200

### LOCATION

- Prime Silicon Valley/North 1st St. location with easy access to Highways 880, 101 and 237
- 3 Minute walk to VTA light rail station (River Oaks and Orchard Station)
- 8 Minutes to San Jose International Airport
- 10 Minutes to Downtown San Jose
- Abundant nearby amenities, retail and restaurants

• On-site gym and showers





**NOT TO SCALE** \*AS BUILT PLAN FORTHCOMING

#### **SECOND FLOOR**











# B200 N. FIRST ST. S A N J D S E

3200

#### CONTACTS:

CRAIG FORDYCE, SIOR, CCIM CA Lic. 00872812 408. 282.3911 craig.fordyce@colliers.com



ROB SHANNON, SIOR, CCIM CA Lic. 00857593 408.453.7486 rob.shannon@cbre.com

### CBRE