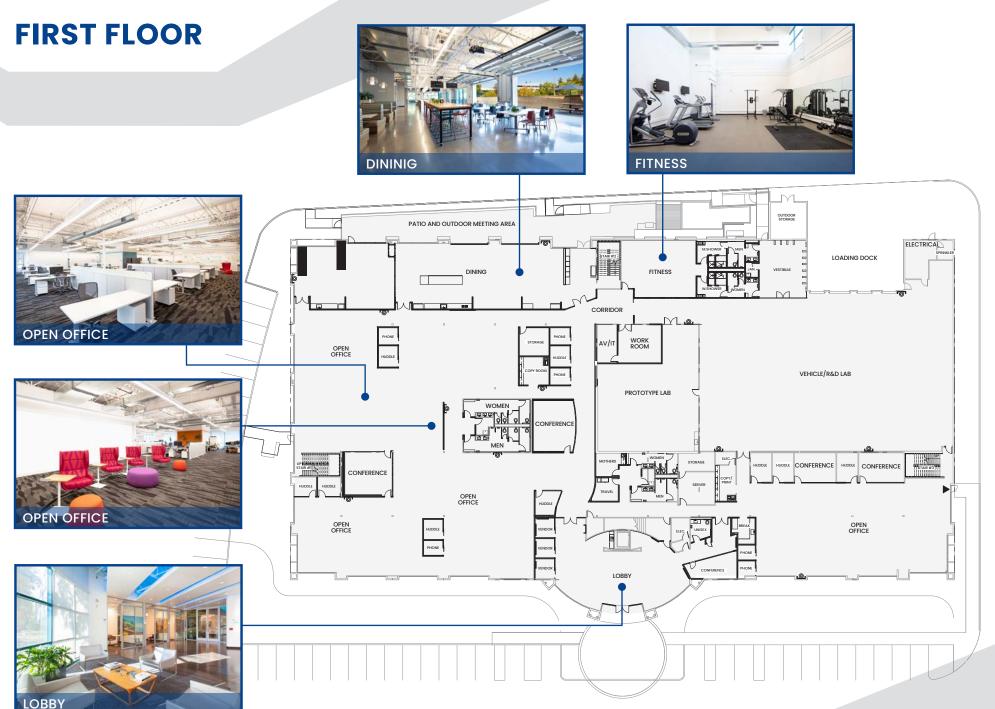

### LOCATION

- Prime Silicon Valley/North 1st St. location with easy access to Highways 880, 101 and 237
- 3 Minute walk to VTA light rail station (River Oaks and Orchard Station)
- 8 Minutes to San Jose International Airport
- 10 Minutes to Downtown San Jose
- Abundant nearby amenities, retail and restaurants

• On-site gym and showers

**NOT TO SCALE** \*AS BUILT PLAN FORTHCOMING