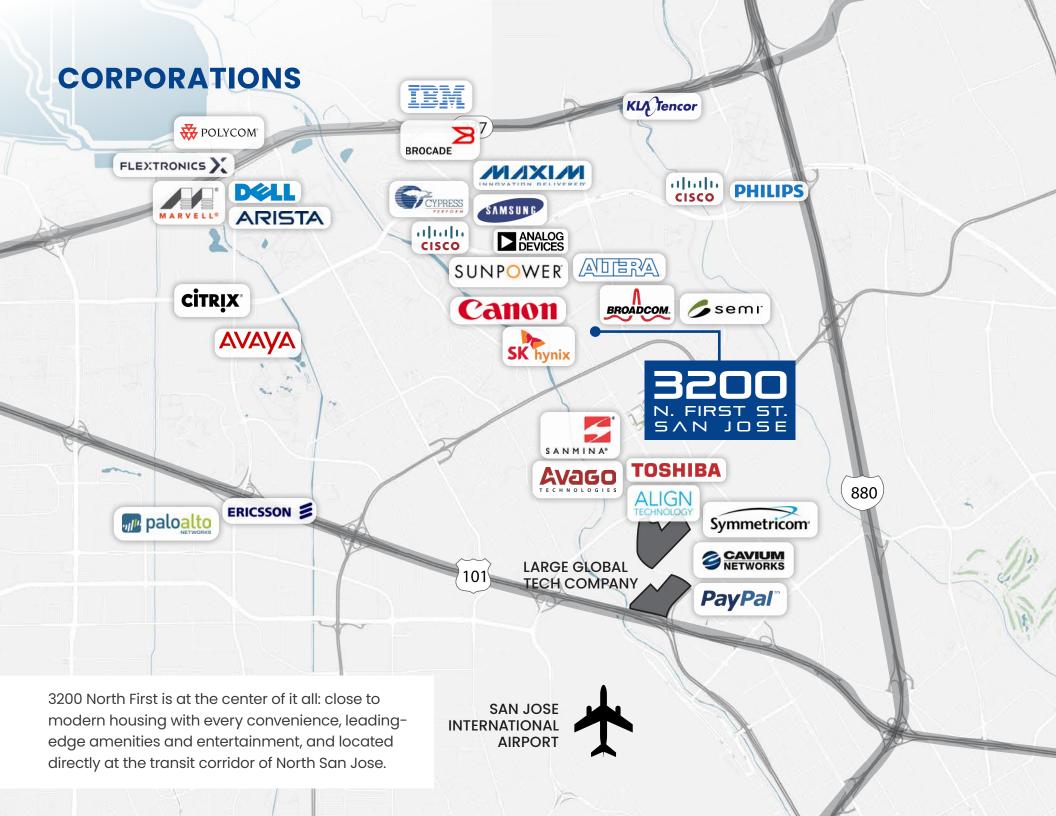

### LOCATION

- Prime Silicon Valley/North 1st St. location with easy access to Highways 880, 101 and 237
- 3 Minute walk to VTA light rail station (River Oaks and Orchard Station)
- 8 Minutes to San Jose International Airport
- 10 Minutes to Downtown San Jose
- Abundant nearby amenities, retail and restaurants