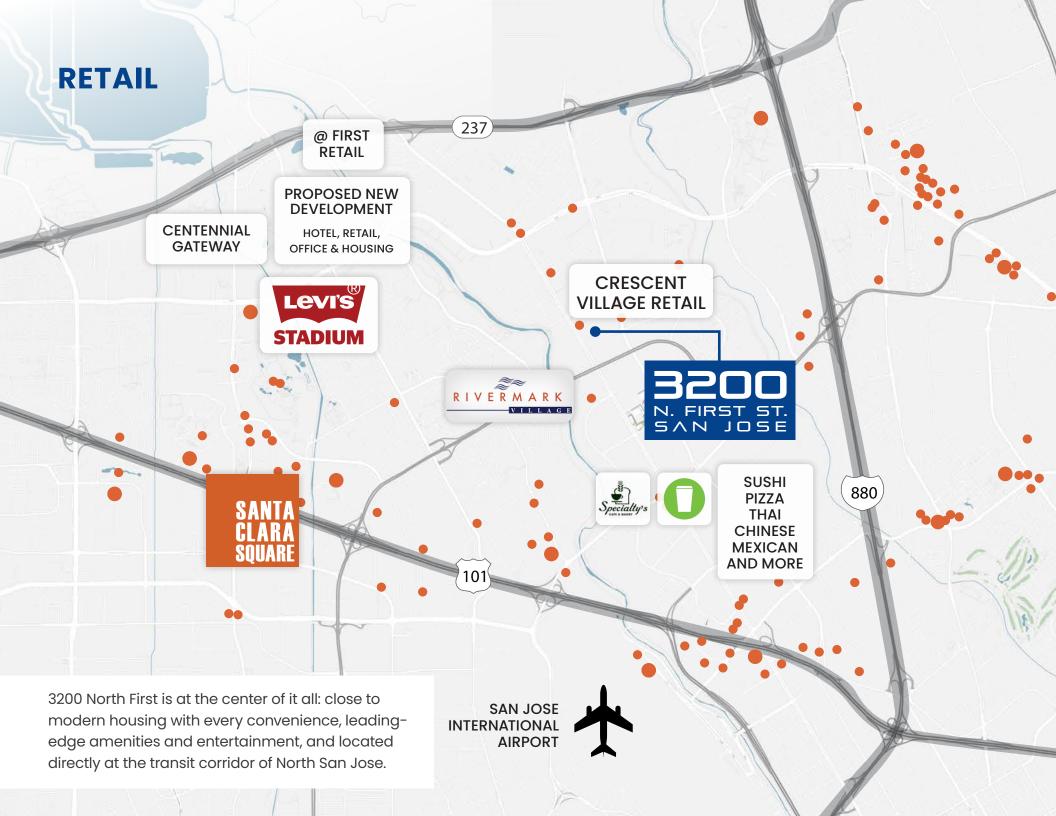

### LOCATION

- Prime Silicon Valley/North 1st St. location with easy access to Highways 880, 101 and 237
- 3 Minute walk to VTA light rail station (River Oaks and Orchard Station)
- 8 Minutes to San Jose International Airport
- 10 Minutes to Downtown San Jose
- Abundant nearby amenities, retail and restaurants