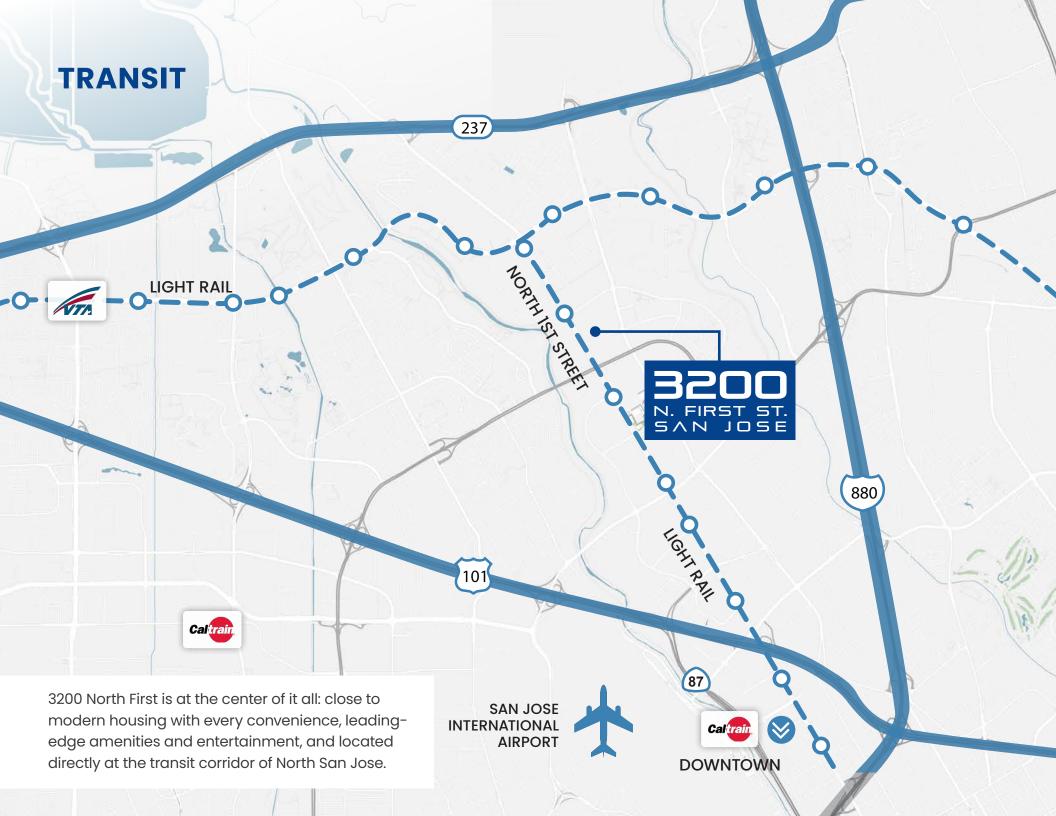

### LOCATION

- Prime Silicon Valley/North 1st St. location with easy access to Highways 880, 101 and 237
- 3 Minute walk to VTA light rail station (River Oaks and Orchard Station)
- 8 Minutes to San Jose International Airport
- 10 Minutes to Downtown San Jose
- Abundant nearby amenities, retail and restaurants