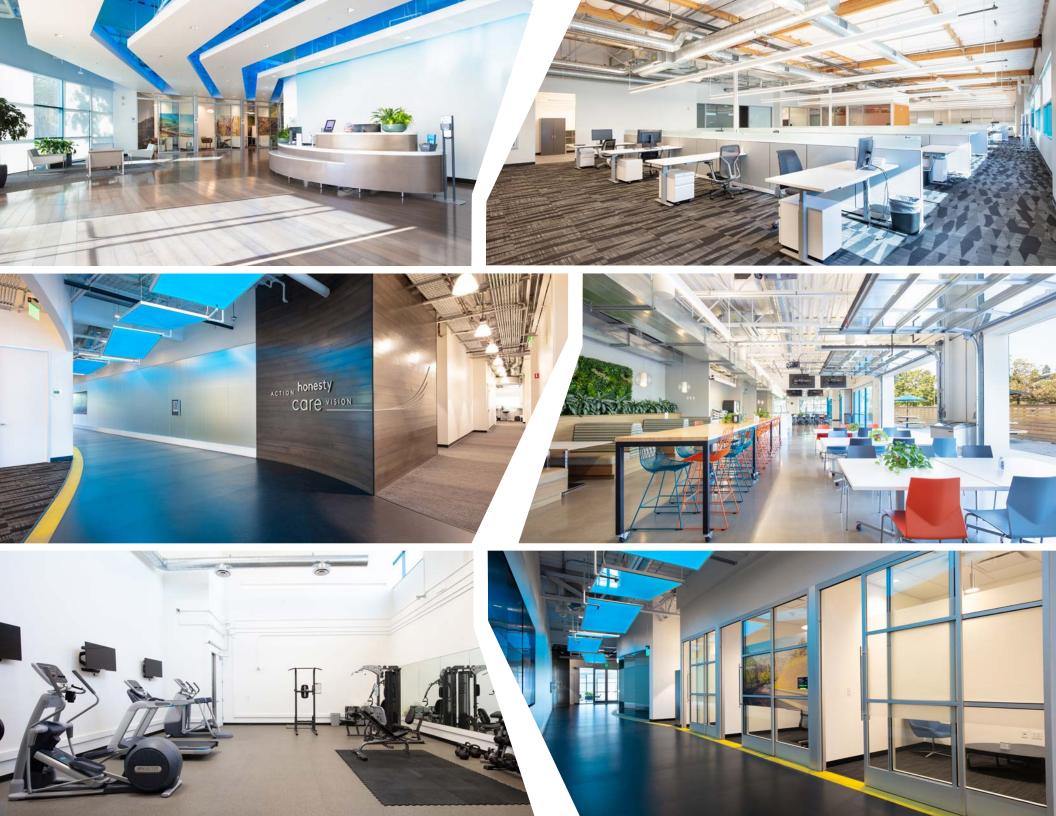

#### **HIGHLIGHTS**

- Extraordinary stand alone, partial two-story, market ready, Class-A Office/R&D building
- Mix of creative office and R&D space
- Rare Two-story high-bay warehouse area with +/-22' clear height
- Full height windows on first floor
- Café style break-room with glass roll up doors providing indoor-outdoor connectivity with enclosed outdoor amenity area
- 10'Ceilings in office/lab areas
- Power at 2,000 amps, 408/277 volt, 3 phase
- 3 dock high doors / 1 grade level door
- Excellent building signage and identity
- 3/1,000 Parking
- EV ChargePoint charging stations- 4 dual heads and one single head