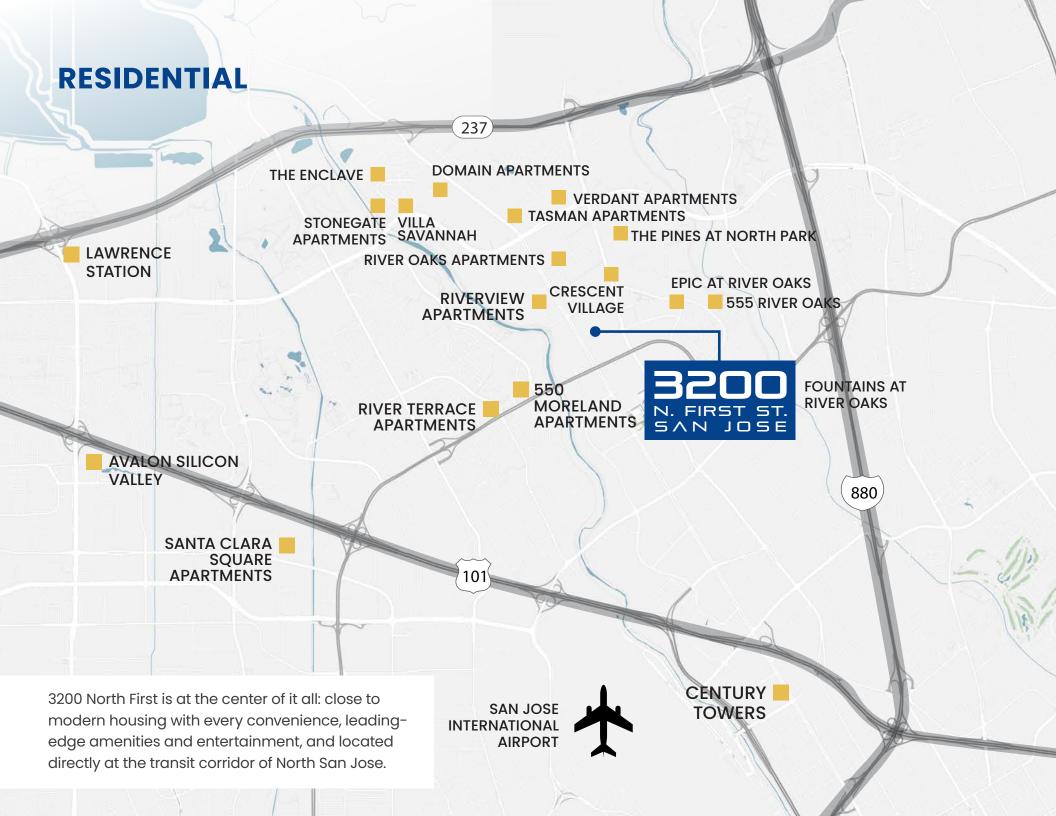

### LOCATION

- Prime Silicon Valley/North 1st St. location with easy access to Highways 880, 101 and 237
- 3 Minute walk to VTA light rail station (River Oaks and Orchard Station)
- 8 Minutes to San Jose International Airport
- 10 Minutes to Downtown San Jose
- Abundant nearby amenities, retail and restaurants