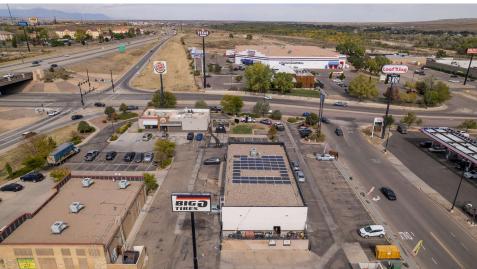

#### **PROPERTY OVERVIEW**

Prime investment opportunity with a national brand tenant, Big'O Tires, located in a high-traffic retail corridor. There are 20 years remaining with an absolute triple net (NNN) lease structure. This investment provides predictable cash from a strong credit tenant with a proven track record. The property is also equipped with solar panels, enhancing energy efficiency and reducing operational costs for the tenant, making it a forward-thinking, eco-friendly investment. The Pueblo, CO Metro area boasts a population of 169,000 placing it on the top 10 list of most populated cities in CO.

#### **PROPERTY HIGHLIGHTS**

- High visibility on Eagleridge Blvd with access to I-25.
- Located at the primary entry point to national retailers including Walmart, Home Depot, Sam's Club and Starbucks.
- Growing commercial area with a solid mix of retail, dining, and services
- Strong Tenant profile with proven track record

## Additional Photos - Big'O Tires - Pueblo, Colorado

430 EAGLERIDGE BOULEVARD PUEBLO, CO 81008

Brian Brockman nse #: ER.100075683