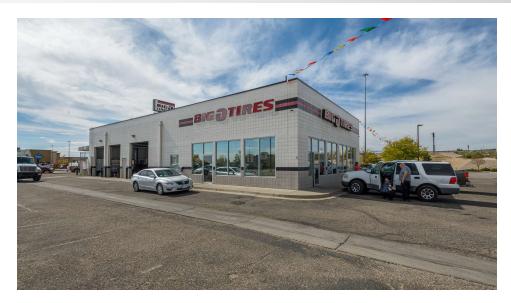

#### **PROPERTY OVERVIEW**

Prime investment opportunity with a national brand tenant, Big'O Tires, located in a high-traffic retail corridor. There are 20 years remaining with an absolute triple net (NNN) lease structure. This investment provides predictable cash from a strong credit tenant with a proven track record. The property is also equipped with solar panels, enhancing energy efficiency and reducing operational costs for the tenant, making it a forward-thinking, eco-friendly investment. The Pueblo, CO Metro area boasts a population of 169,000 placing it on the top 10 list of most populated cities in CO.

#### **PROPERTY HIGHLIGHTS**

- High visibility on Eagleridge Blvd with access to I-25.
- Located at the primary entry point to national retailers including Walmart, Home Depot, Sam's Club and Starbucks.
- Growing commercial area with a solid mix of retail, dining, and services
- Strong Tenant profile with proven track record