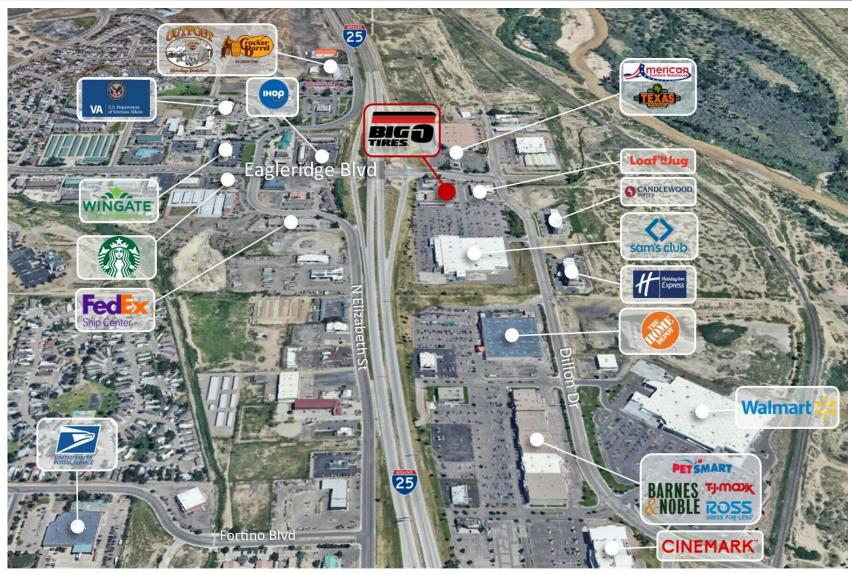

#### **PROPERTY HIGHLIGHTS**

- High visibility on Eagleridge Blvd with access to I-25.
- Located at the primary entry point to national retailers including Walmart, Home Depot, Sam's Club and Starbucks.
- Growing commercial area with a solid mix of retail, dining, and services
- Strong Tenant profile with proven track record

## Additional Photos - Big'O Tires - Pueblo, Colorado

430 EAGLERIDGE BOULEVARD PUEBLO, CO 81008

Brian Brockman nse #: ER.100075683