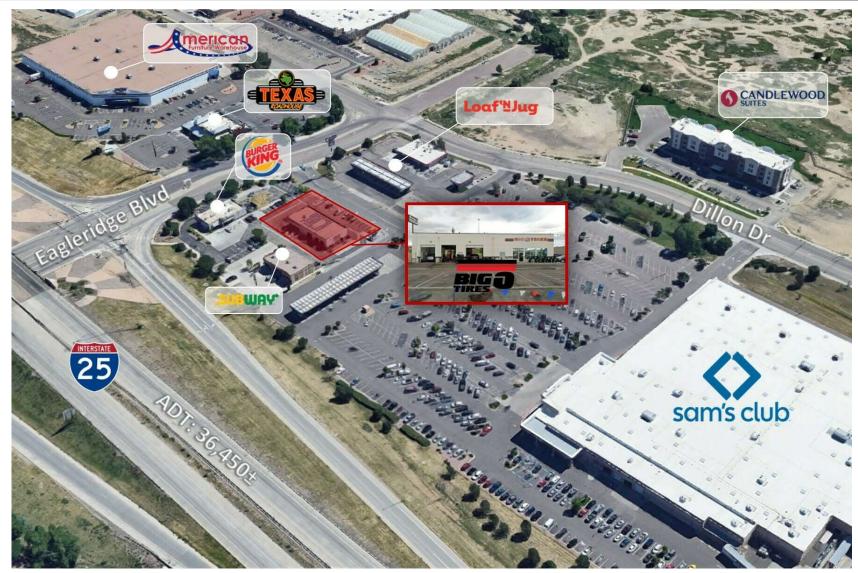

#### **PROPERTY HIGHLIGHTS**

- High visibility on Eagleridge Blvd with access to I-25.
- Located at the primary entry point to national retailers including Walmart, Home Depot, Sam's Club and Starbucks.
- Growing commercial area with a solid mix of retail, dining, and services
- Strong Tenant profile with proven track record

## Additional Photos - Big'O Tires - Pueblo, Colorado

430 EAGLERIDGE BOULEVARD PUEBLO, CO 81008

Brian Brockman nse #: ER.100075683