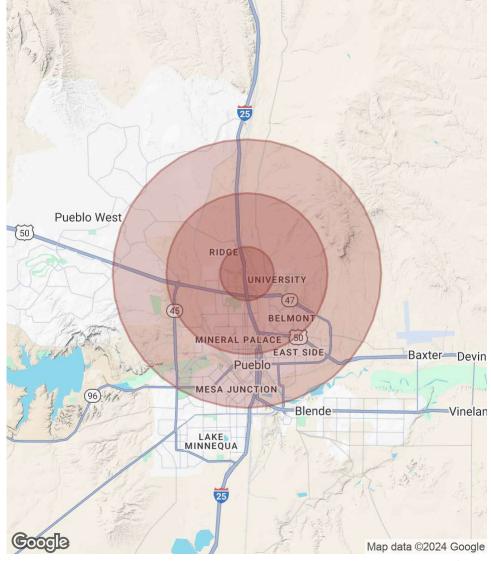

#### Regional Map

430 EAGLERIDGE BOULEVARD PUEBLO, CO 81008

430 EAGLERIDGE BOULEVARD PUEBLO, CO 81008

Brian Brockman

430 EAGLERIDGE BOULEVARD PUEBLO, CO 81008

| POPULATION            | 1 MILE          | 3 MILES         | 5 MILES  |
|-----------------------|-----------------|-----------------|----------|
| Total Population      | 4,850           | 39,940          | 72,709   |
| Average Age           | 42              | 41              | 40       |
| Average Age (Male)    | 40              | 40              | 39       |
| Average Age (Female)  | 44              | 42              | 41       |
| HOUSEHOLDS & INCOME   | 1 MILE          | 3 MILES         | 5 MILES  |
| Total Households      | 2,125           | 16,248          | 29,339   |
| # of Persons per HH   |                 |                 |          |
| # OF Fersons per Till | 2.3             | 2.5             | 2.5      |
| Average HH Income     | 2.3<br>\$82,312 | 2.5<br>\$75,679 | \$69,112 |