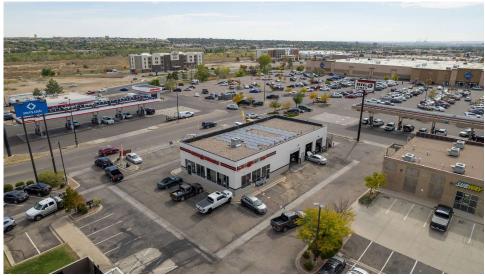

#### **PROPERTY OVERVIEW**

Prime investment opportunity with a national brand tenant, Big'O Tires, located in a high-traffic retail corridor. There are 20 years remaining with an absolute triple net (NNN) lease structure. This investment provides predictable cash from a strong credit tenant with a proven track record. The property is also equipped with solar panels, enhancing energy efficiency and reducing operational costs for the tenant, making it a forward-thinking, eco-friendly investment. The Pueblo, CO Metro area boasts a population of 169,000 placing it on the top 10 list of most populated cities in CO.

## Additional Photos - Big'O Tires - Pueblo, Colorado

430 EAGLERIDGE BOULEVARD PUEBLO, CO 81008

Brian Brockman nse #: ER.100075683