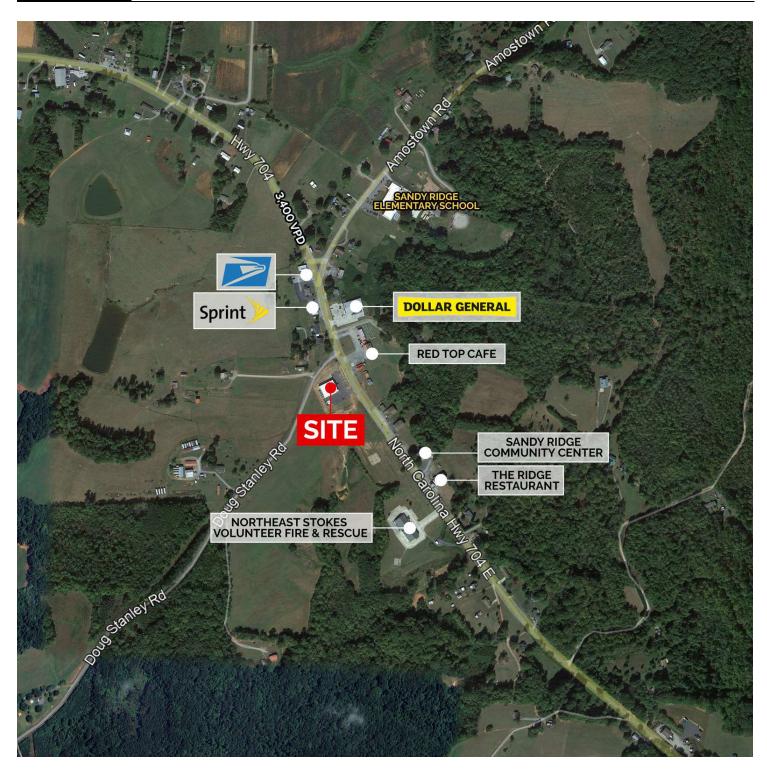

ugh 01/31/2031, providing flexibility and long-term stability for potential tenants.

| DEMOGRAPHICS   | 1 MILE   | 3 MILES  | 5 MILES  |
|----------------|----------|----------|----------|
| Households:    | 56       | 570      | 1,457    |
| Population:    | 129      | 1,312    | 3,352    |
| Avg HH Income: | \$68,458 | \$66,869 | \$68,852 |

#### **PROPERTY OVERVIEW**

- Rate includes taxes and insurance Tenant to pay for Landscaping and Trash Removal
- Sublease term available through 01/31/2031
- Sufficient parking space available for tenants and visitors

## **AVAILABLE SPACES**

**5000 NC 704 Hwy E** 9,248 SF

FOR FURTHER INFORMATION, PLEASE CONTACT:

CHARLES S. NEIL, CCIM • Charles.Neil@Divaris.com • 980.819.0119



# 5000 NORTH CAROLINA 704

SANDY RIDGE, NC 27046

## LOCAL AREA







CHARLES S. NEIL, CCIM • Charles.Neil@Divaris.com • 980.819.0119