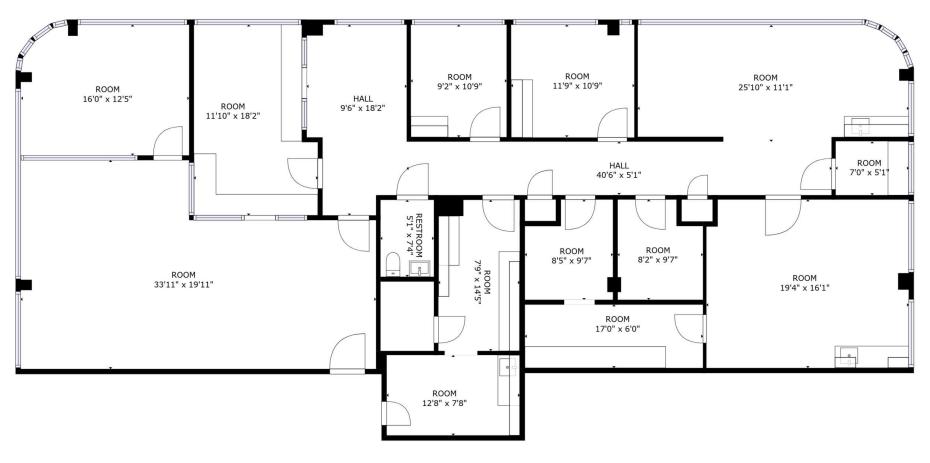

#### **EXECUTIVE SUMMARY**









#### **Location Description**

Located in Pineville, North Carolina, a suburb of Charlotte.

#### **Property Highlights**

- Adjacent to Atrium Health Pineville
- Building Signage Available
- Fully renovated Class "A" medical office building



TIFFANY SLAYDEN SVP, Leasing & Brokerage 704.906.9699 tiffany@flagshiphp.com

## **BUILDING LOBBY**

# welltower









TIFFANY SLAYDEN

SVP, Leasing & Brokerage 704.906.9699



### **FLOOR PLANS**







208

475 RSF

TIFFANY SLAYDEN

SVP, Leasing & Brokerage 704.906.9699 tiffany@flagshiphp.com



### **FLOOR PLANS**

# welltower





210

3,167 RSF

#### TIFFANY SLAYDEN

SVP, Leasing & Brokerage 704.906.9699 tiffany@flagshiphp.com



#### **DEMOGRAPHICS MAP & REPORT**



| Population           | 1 Mile | 3 Miles | 5 Miles |
|----------------------|--------|---------|---------|
| Total Population     | 6,750  | 62,500  | 157,195 |
| Average Age          | 34.0   | 35.4    | 36.4    |
| Average Age (Male)   | 33.0   | 34.2    | 35.5    |
| Average Age (Female) | 35.2   | 36.9    | 37.6    |

| Households & Income | 1 Mile    | 3 Miles   | 5 Miles   |
|---------------------|-----------|-----------|-----------|
| Total Households    | 3,278     | 27,346    | 65,767    |
| # of Persons per HH | 2.1       | 2.3       | 2.4       |
| Average HH Income   | \$65,859  | \$80,057  | \$92,835  |
| Average House Value | \$262,724