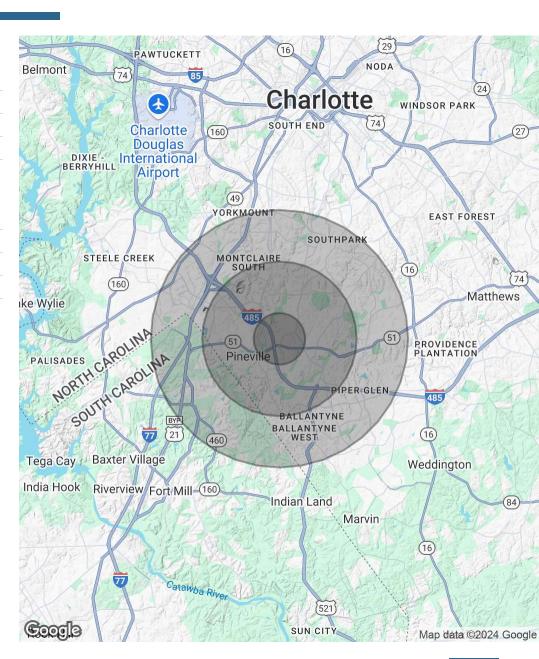

#### **DEMOGRAPHICS MAP & REPORT**

| Population           | 1 Mile | 3 Miles | 5 Miles |
|----------------------|--------|---------|---------|
| Total Population     | 6,750  | 62,500  | 157,195 |
| Average Age          | 34.0   | 35.4    | 36.4    |
| Average Age (Male)   | 33.0   | 34.2    | 35.5    |
| Average Age (Female) | 35.2   | 36.9    | 37.6    |

| Households & Income | 1 Mile    | 3 Miles   | 5 Miles   |
|---------------------|-----------|-----------|-----------|
| Total Households    | 3,278     | 27,346    | 65,767    |
| # of Persons per HH | 2.1       | 2.3       | 2.4       |
| Average HH Income   | \$65,859  | \$80,057  | \$92,835  |
| Average House Value | \$262,724 | \$298,939 | \$345,362 |

2020 American Community Survey (ACS)

SVP, Leasing & Brokerage 704.906.9699 tiffany@flagshiphp.com