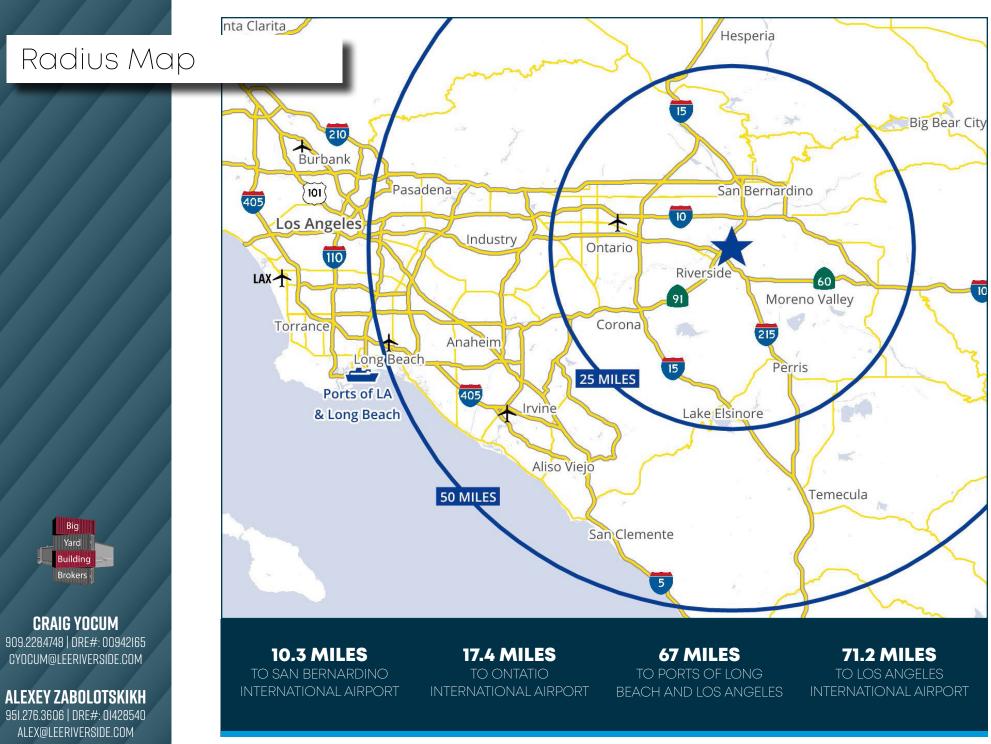

# CITRUS PARK INDUSTRIAL OFFERING

Asking Price: \$254.38/SF

Building Size: ±110,071

Acreage: 5.88 Acres

Value Add: Below Market Rents

32% Vacant

Limited Market for New Construction

CRAIG YOCUM