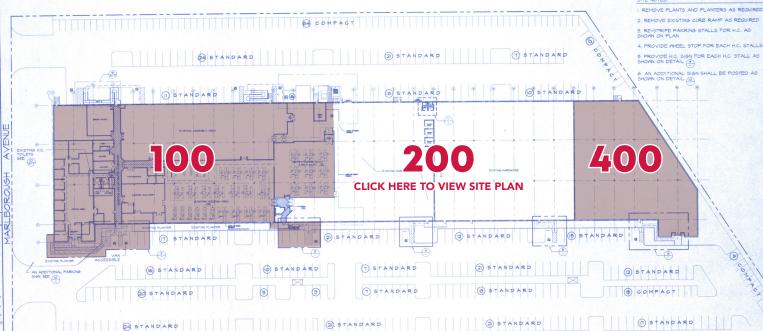

## Site Plan

### **ALEXEY ZABOLOTSKIKH**

951.276.3606 | DRE#: 01428540 ALEX@LEERIVERSIDE.COM

| Address  | Tenant                  | SF     | Rent   | Monthly<br>Rent | Annual<br>Rent | Lease<br>Start | Lease<br>Expiration | Increases   | Options      | Base<br>Year                            |
|----------|-------------------------|--------|--------|-----------------|----------------|----------------|---------------------|-------------|--------------|-----------------------------------------|
| Ste-100* | John Bean<br>Technology | 49,061 | \$0.76 | \$37,286.36     | \$447,436.00   | 7/1/2011       | 6/30/2029           | 3% annual   | None         | Base year<br>2011                       |
| Ste-200* | Vacant                  | 35,518 | \$1.25 | \$44,397.50     | \$532,770.00   |                | Vacant              | CLICK HERE  | TO VIEW VIRT | TUAL TOUR                               |
| Ste-400  | Nexus<br>Electronics    | 25,492 | \$1.35 | \$35,962.84     | \$431,554.10   | 12/1/2017      | 3/31/2026           | 4.5% annual | None         | re-set<br>direct<br>expense<br>to 2022. |