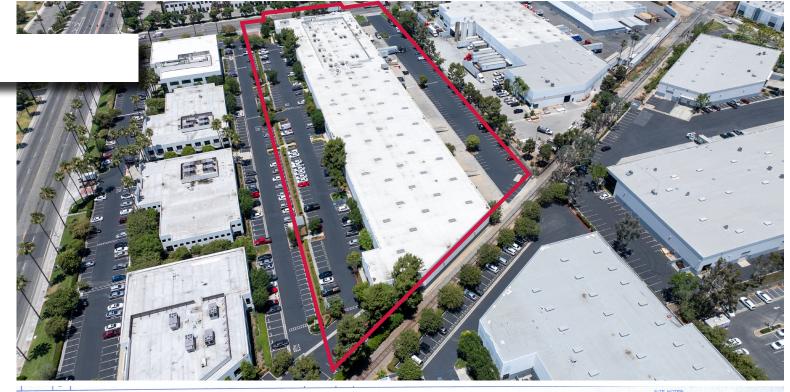

# CITRUS PARK INDUSTRIAL OFFERING

Asking Price: \$254.38/SF

Building Size: ±110,071

Acreage: 5.88 Acres

Value Add: Below Market Rents

32% Vacant

Limited Market for New Construction

CRAIG YOCUM