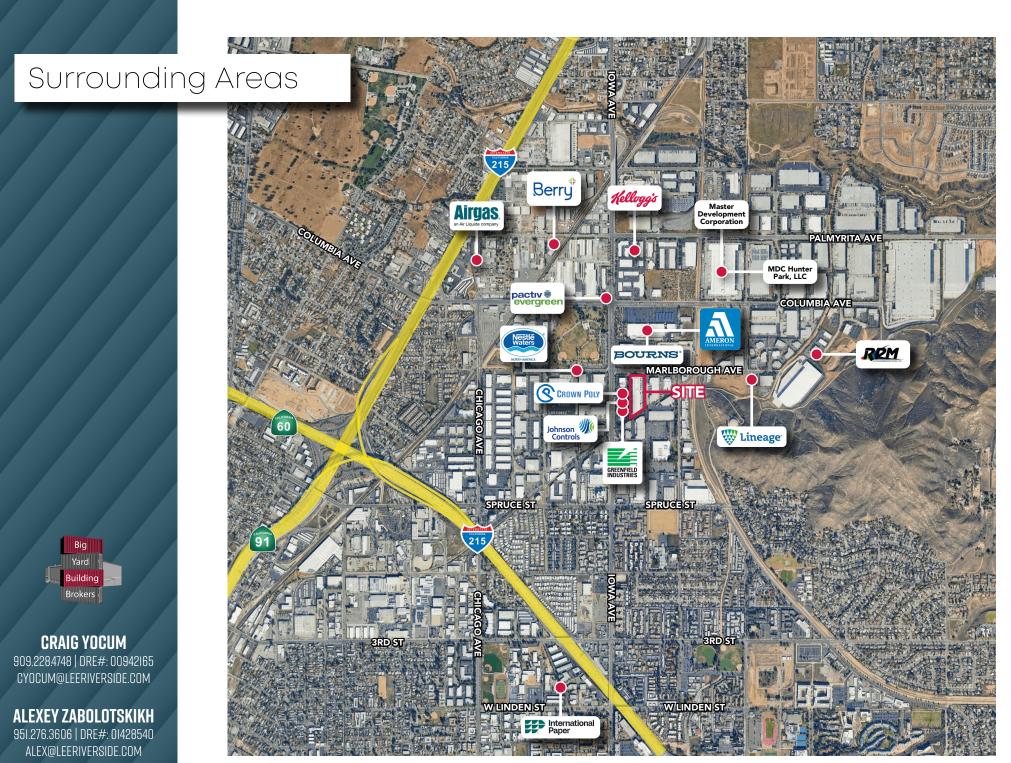

# CITRUS PARK INDUSTRIAL OFFERING

Asking Price: \$254.38/SF

Building Size: ±110,071

Acreage: 5.88 Acres

Value Add: Below Market Rents

32% Vacant

Limited Market for New Construction

CRAIG YOCUM