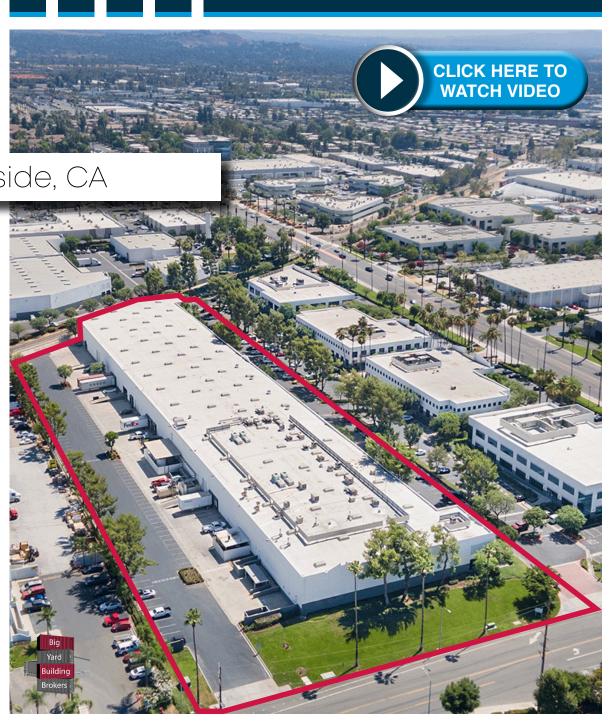

# CITRUS PARK INDUSTRIAL OFFERING

Asking Price: \$254.38/SF

Building Size: ±110,071

Acreage: 5.88 Acres

Value Add: Below Market Rents

32% Vacant

Limited Market for New Construction

CRAIG YOCUM

909.228.4748 | DRE#: 00942165 CYOCUM@LEERIVERSIDE.COM **ALEXEY ZABOLOTSKIKH** 

951.276.3606 | DRE#: 01428540 ALEX@LEERIVERSIDE.COM