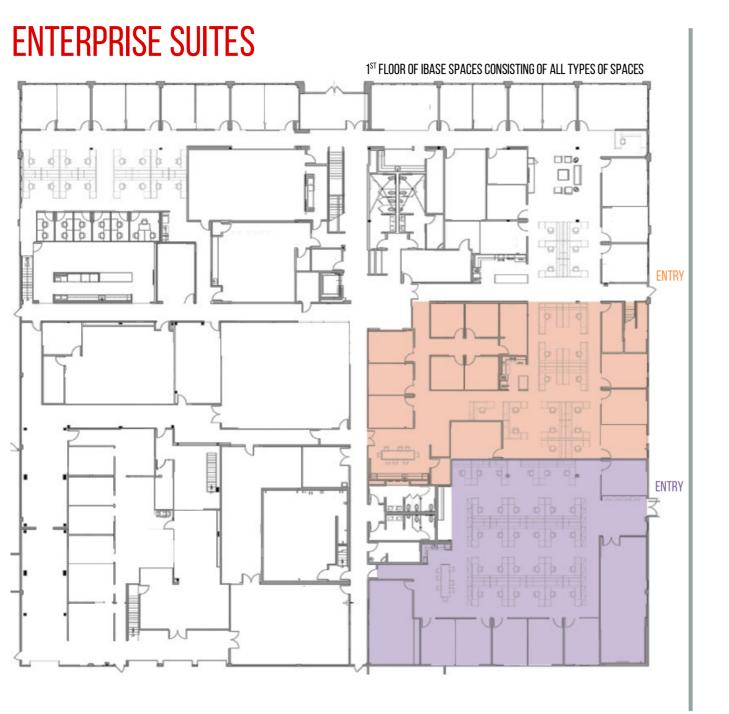

#### **INCLUDED:**

- LOCKABLE PRIVATE OFFICE SPACE/SUITE WITH PRIVATE ENTRIES
- BUILD OUT OF SPACE AS NEEDED BY MEMBER
- ORANGE = 5,357 SQFT 25+ MEMBERS
- PURPLE = 5,643 SQFT 32+ MEMBERS
- FURNISHED WITH EXECUTIVE & SIT STAND DESKS AVAILABLE
- WHITEBOARDS + PINABLE TACK BOARDS
- 24/7 ACCESS TO THE COWORKING SPACE
- 5+ HOUR MEETING ROOM CREDITS PER MONTH
- BUSINESS MAILING ADDRESS

- DEDICATED INTERNET/ HOT SPOT SERVICES
- PHONE LINE SET-UP AND MANAGEMENT