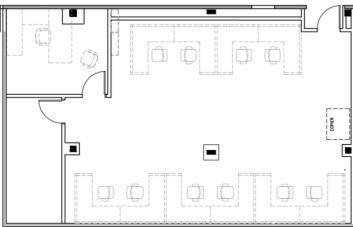

# TEAM PRIVATE OFFICE

#### **INCLUDED:**

- LOCKABLE PRIVATE OFFICE SPACE/SUITE
- BUILD OUT OF SPACE AS NEEDED BY MEMBER
- 1,000 2,000 SQFT FOR 10 15+ MEMBERS
- FURNISHED WITH EXECUTIVE + SIT STAND DESKS
- WHITEBOARDS + PINABLE TACK BOARDS
- 24/7 ACCESS TO THE COWORKING SPACE
- 5+ HOUR MEETING ROOM CREDITS PER MONTH
- BUSINESS MAILING ADDRESS