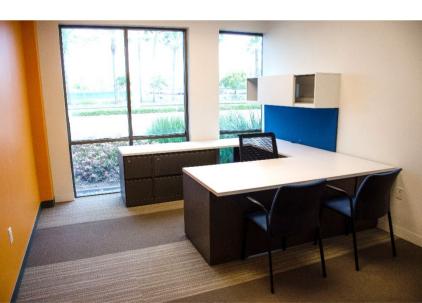

# MEDIUM PRIVATE OFFICE

### INCLUDED:

- LOCKABLE PRIVATE OFFICE SPACE
- 180 200 SQFT FOR 1 5 MEMBERS
- FURNISHED WITH OPTION FOR 1 MEMBER OR 5
- WHITEBOARD + PINABLE TACK BOARDS
- 24/7 ACCESS TO THE COWORKING SPACE
- 4-HOUR MEETING ROOM CREDITS PER MONTH
- BUSINESS MAILING ADDRESS + PACKAGE
   HANDLING

ADD-ONS:

PRICES ARE FOR 1 MEMBER, ADDITIONAL DESKS
 ADD FEES.