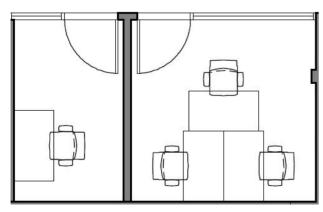

# TEAM PRIVATE OFFICE

#### **INCLUDED:**

- LOCKABLE PRIVATE OFFICE SPACE/SUITE
- BUILD OUT OF SPACE AS NEEDED BY MEMBER
- 1,000 2,000 SQFT FOR 10 15+ MEMBERS
- FURNISHED WITH EXECUTIVE + SIT STAND DESKS
- WHITEBOARDS + PINABLE TACK BOARDS
- 24/7 ACCESS TO THE COWORKING SPACE
- 5+ HOUR MEETING ROOM CREDITS PER MONTH
- BUSINESS MAILING ADDRESS

- DEDICATED INTERNET/ HOT SPOT SERVICES
- PHONE LINE SET-UP AND MANAGEMENT
- PRICES ARE FOR 1 MEMBER, ADDITIONAL DESKS ADD FEES.