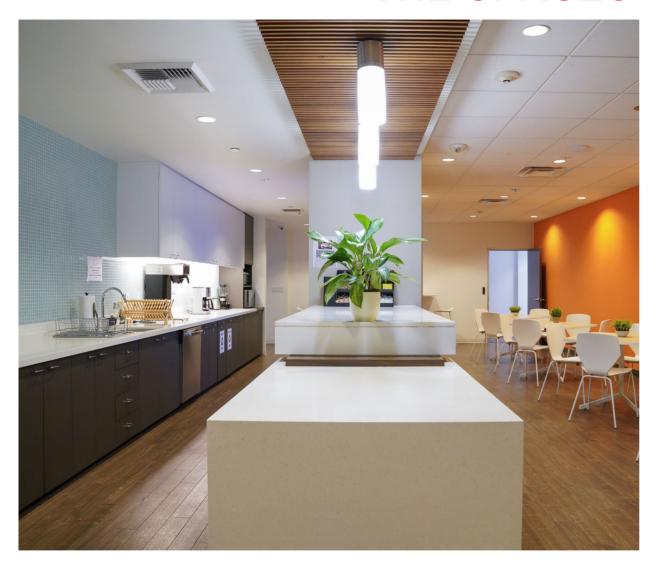

# **COMMON AREAS**

Our space features two kitchens with ample seating, 3 comfortable lounges with whiteboard walls, and creative coworking spaces.

SPACES AVAILABLE NOW

CALL OR EMAIL US TO SCHEDULE A TOUR