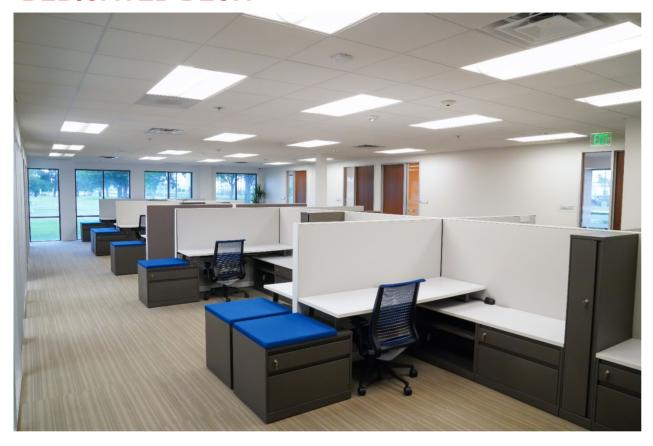

# **DEDICATED DESK**

#### INCLUDED:

- DEDICATED WORKSPACE WITHIN A CUBICLE
- OPEN WORKSPACE
- 50 SOFT OF OPEN WORKSPACE
- LOCKABLE SOTRAGE DRAWERS AND CABINET
- PINABLE TACK BOARDS
- OFFICE HOURS ACCESS TO THE COWORKING SPACE
- 2-HOUR MEETING ROOM CREDITS PER MONTH

- \$35 PER MONTH FOR MAILING ADDRESS
- \$25 PER MONTH FOR MEMBER SHARE (2 MEMBERS TO USE ONE DESK)