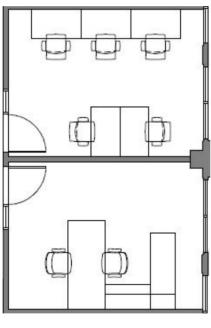

# TEAM PRIVATE OFFICE

#### **INCLUDED:**

- LOCKABLE PRIVATE OFFICE SPACE/SUITE
- BUILD OUT OF SPACE AS NEEDED BY MEMBER
- 1,000 2,000 SQFT FOR 10 15+ MEMBERS
- FURNISHED WITH EXECUTIVE + SIT STAND DESKS
- WHITEBOARDS + PINABLE TACK BOARDS
- 24/7 ACCESS TO THE COWORKING SPACE
- 5+ HOUR MEETING ROOM CREDITS PER MONTH
- BUSINESS MAILING ADDRESS

- DEDICATED INTERNET/ HOT SPOT SERVICES
- PHONE LINE SET-UP AND MANAGEMENT
- PRICES ARE FOR 1 MEMBER, ADDITIONAL DESKS ADD FEES.