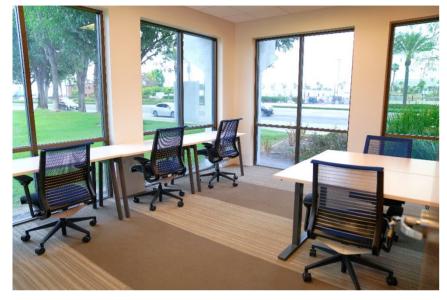

# TEAM PRIVATE OFFICE

#### **INCLUDED:**

- LOCKABLE PRIVATE OFFICE SPACE/SUITE
- BUILD OUT OF SPACE AS NEEDED BY MEMBER
- 1,000 2,000 SQFT FOR 10 15+ MEMBERS
- FURNISHED WITH EXECUTIVE + SIT STAND DESKS
- WHITEBOARDS + PINABLE TACK BOARDS
- 24/7 ACCESS TO THE COWORKING SPACE
- 5+ HOUR MEETING ROOM CREDITS PER MONTH
- BUSINESS MAILING ADDRESS