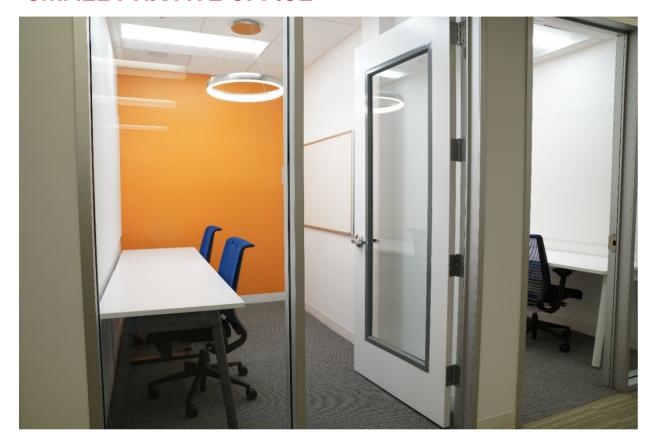

# **SMALL PRIVATE OFFICE**

### INCLUDED:

- LOCKABLE PRIVATE OFFICE SPACE
- 90 120 SQFT FOR 1 3 MEMBERS
- FURNISHED WITH SIT STAND DESKS
- WHITEBOARD + PINABLE TACK BOARDS
- 24/7 ACCESS TO THE COWORKING SPACE
- 3-HOUR MEETING ROOM CREDITS PER MONTH

- \$35 PER MONTH FOR MAILING ADDRESS
- PRICES ARE FOR 1 MEMBER, ADDITIONAL DESKS ADD FEES.