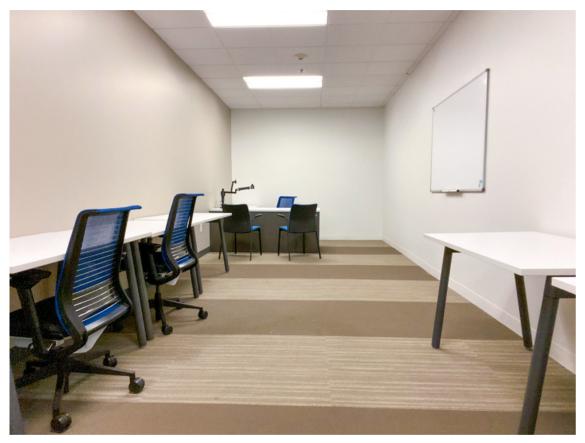

# TEAM PRIVATE OFFICE

#### **INCLUDED:**

- LOCKABLE PRIVATE OFFICE SPACE/SUITE
- BUILD OUT OF SPACE AS NEEDED BY MEMBER
- 1,000 2,000 SQFT FOR 10 15+ MEMBERS
- FURNISHED WITH EXECUTIVE + SIT STAND DESKS
- WHITEBOARDS + PINABLE TACK BOARDS
- 24/7 ACCESS TO THE COWORKING SPACE
- 5+ HOUR MEETING ROOM CREDITS PER MONTH
- BUSINESS MAILING ADDRESS