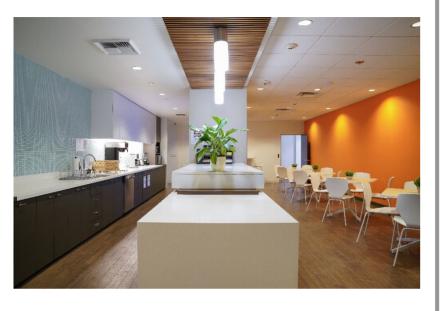

# **COMMON AREAS**

Our space features two kitchens with ample seating, 3 comfortable lounges with whiteboard walls, and creative coworking spaces.

SPACES AVAILABLE NOW

CALL OR EMAIL US TO SCHEDULE A TOUR