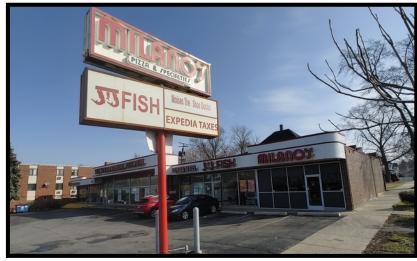

10941 S Western Ave, Chicago, IL 60643





#### 10941 S Western Ave, Chicago, IL 60643

### **Highlights:**

- +/- 800 SF In-Line Position
- Positioned on busy Western Avenue in Chicago's Beverly Hills | Morgan Park community
- Excellent Visibility
- Easy Access to on-site parking & street parking
- Pylon Signage
- Strong Demographics with Average HH incomes above \$110,000 annually









#### 10941 S Western Ave, Chicago, IL 60643

#### **Exterior Photos:**











#### 10941 S Western Ave, Chicago, IL 60643

#### **Interior Photos:**









### **BEVERLY OVERVIEW:**





Beverly is located on Chicago's far Southside, and is best known for its many businesses along Western Avenue. With rich history in its buildings and homes, it often has a small town feel, in a bustling part of Chicago. Seasonally, Beverly has many things to offer, from parades to farmer's markets, to nightlife, to holiday lights. Beverly is also home to Metra's Rock Island District line with eight stations within the Beverly Hills Morgan Park Community serving its rich commercial corridor and historic





residential neighborhoods.



10941 S Western Ave, Chicago, IL 60643





### 10941 S Western Ave, Chicago, IL 60643





773.779.3473 X101 773.297.7718 mark@firstinrea