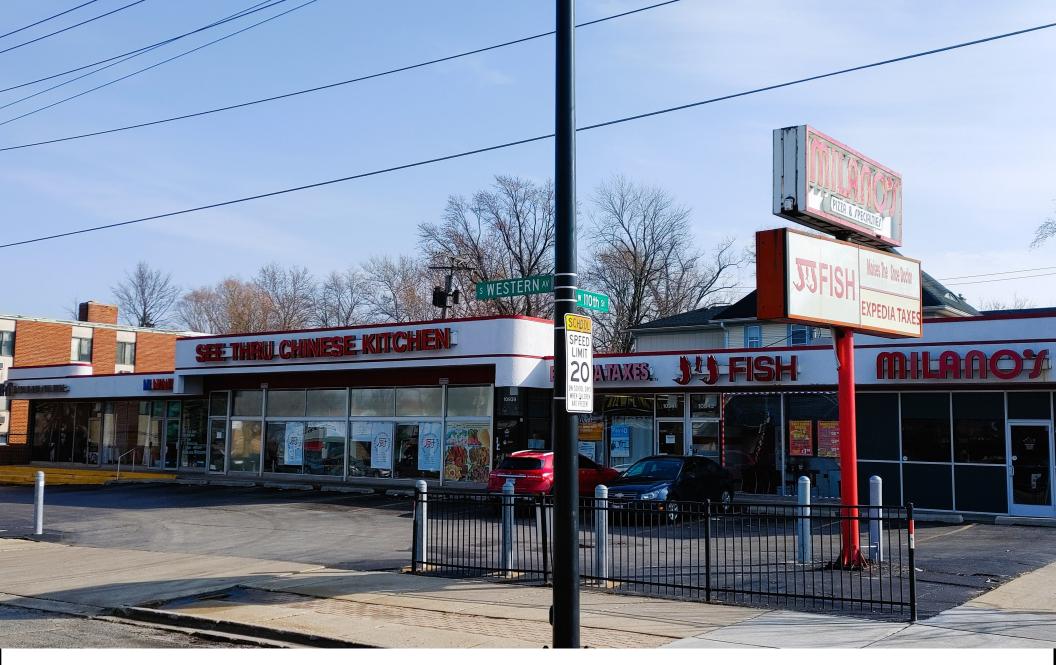

### **Highlights:**

- +/- 800 SF In-Line Position
- Positioned on busy Western Avenue in Chicago's Beverly Hills | Morgan Park community
- Excellent Visibility
- Easy Access to on-site parking & street parking
- Pylon Signage
- Strong Demographics with Average HH incomes above \$110,000 annually

#### **Exterior Photos:**