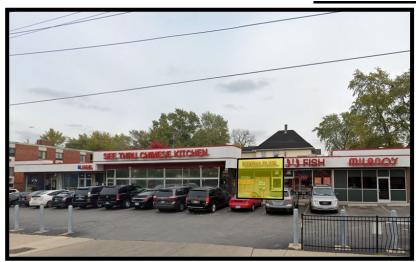

10941 S Western Ave, Chicago, IL 60643





#### 10941 S Western Ave, Chicago, IL 60643

### **Highlights:**

- +/- 800 SF In-Line Position
- Positioned on busy Western Avenue in Chicago's Beverly Hills | Morgan Park community
- Excellent Visibility
- Easy Access to on-site parking & street parking
- Pylon Signage
- Strong Demographics with Average HH incomes above \$110,000 annually









#### 10941 S Western Ave, Chicago, IL 60643

#### **Exterior Photos:**











#### 10941 S Western Ave, Chicago, IL 60643

#### **Interior Photos:**









### **BEVERLY OVERVIEW:**





Beverly is located on Chicago's far Southside, and is best known for its many businesses along Western Avenue. With rich history in its buildings and homes, it often has a small town feel, in a bustling part of Chicago. Seasonally, Beverly has many things to offer, from parades to farmer's markets, to nightlife, to holiday lights. Beverly is also home to Metra's Rock Island District line with eight stations within the Beverly Hills Morgan Park Community serving its rich commercial corridor and historic





residential neighborhoods.



10941 S Western Ave, Chicago, IL 60643





### 10941 S Western Ave, Chicago, IL 60643





773.779.3473 X101 773.297.7718 mark@firstinr