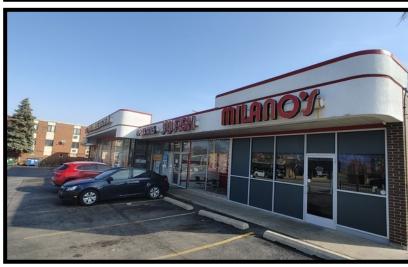

10941 S Western Ave, Chicago, IL 60643





#### 10941 S Western Ave, Chicago, IL 60643

### **Highlights:**

- +/- 800 SF In-Line Position
- Positioned on busy Western Avenue in Chicago's Beverly Hills | Morgan Park community
- Excellent Visibility
- Easy Access to on-site parking & street parking
- Pylon Signage
- Strong Demographics with Average HH incomes above \$110,000 annually









#### 10941 S Western Ave, Chicago, IL 60643

#### **Exterior Photos:**











#### 10941 S Western Ave, Chicago, IL 60643

#### **Interior Photos:**









### **BEVERLY OVERVIEW:**





Beverly is located on Chicago's far Southside, and is best known for its many businesses along Western Avenue. With rich history in its buildings and homes, it often has a small town feel, in a bustling part of Chicago. Seasonally, Beverly has many things to offer, from parades to farmer's markets, to nightlife, to holiday lights. Beverly is also home to Metra's Rock Island District line with eight stations within the Beverly Hills Morgan Park Community serving its rich commercial corridor and historic





residential neighborhoods.



10941 S Western Ave, Chicago, IL 60643





### 10941 S Western Ave, Chicago, IL 60643





773.779.3473 X101 773.297.7718 mark@firstinrealt