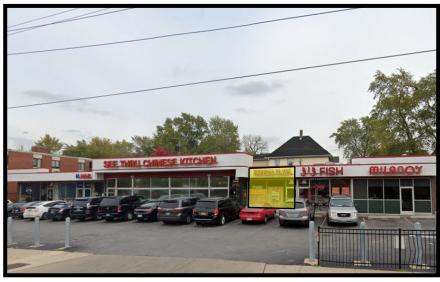

10941 S Western Ave, Chicago, IL 60643





#### 10941 S Western Ave, Chicago, IL 60643

### **Highlights:**

- +/- 800 SF In-Line Position
- Positioned on busy Western Avenue in Chicago's Beverly Hills | Morgan Park community
- Excellent Visibility
- Easy Access to on-site parking & street parking
- Pylon Signage
- Strong Demographics with Average HH incomes above \$110,000 annually









#### 10941 S Western Ave, Chicago, IL 60643

#### **Exterior Photos:**











#### 10941 S Western Ave, Chicago, IL 60643

#### **Interior Photos:**









### **BEVERLY OVERVIEW:**





Beverly is located on Chicago's far Southside, and is best known for its many businesses along Western Avenue. With rich history in its buildings and homes, it often has a small town feel, in a bustling part of Chicago. Seasonally, Beverly has many things to offer, from parades to farmer's markets, to nightlife, to holiday lights. Beverly is also home to Metra's Rock Island District line with eight stations within the Beverly Hills Morgan Park Community serving its rich commercial corridor and historic





residential neighborhoods.



10941 S Western Ave, Chicago, IL 60643





### 10941 S