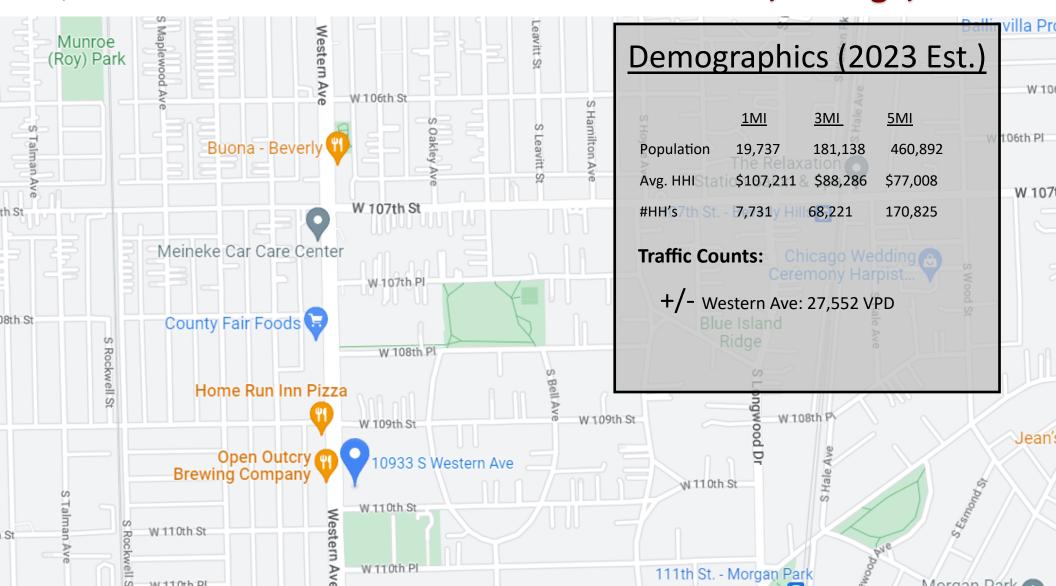

### **Highlights:**

- +/- 800 SF In-Line Position
- Positioned on busy Western Avenue in Chicago's Beverly Hills | Morgan Park community
- Excellent Visibility
- Easy Access to on-site parking & street parking
- Pylon Signage
- Strong Demographics with Average HH incomes above \$110,000 annually