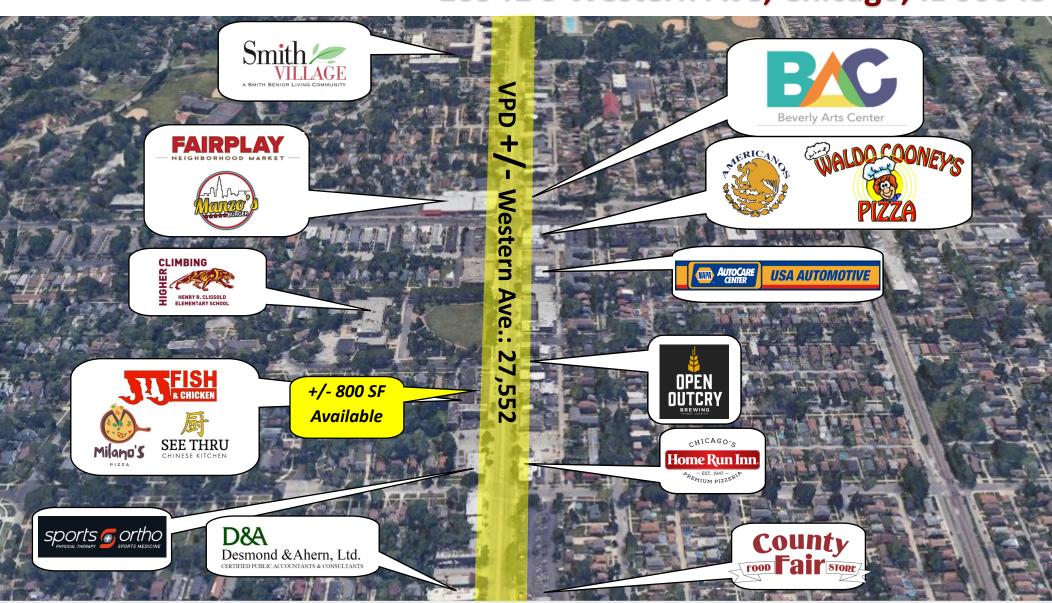

### **Highlights:**

- +/- 800 SF In-Line Position
- Positioned on busy Western Avenue in Chicago's Beverly Hills | Morgan Park community
- Excellent Visibility
- Easy Access to on-site parking & street parking
- Pylon Signage
- Strong Demographics with Average HH incomes above \$110,000 annually