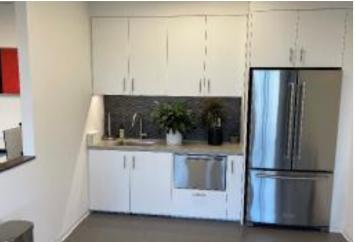

# Small Creative Office with Ocean Views Available



FOR SUBLEASE 500 Newport Center Drive, Suite 680, Newport Beach, CA 92660



## SPACE PROFILE

1,431 SF

Total SF

\$5.70/RSF

Rental rate

05/31/2026

Term

30 Days Availability

4.00/1,000 SF

Parking ratio

Available

**Furniture** 



## PROPERTY OVERVIEW

The towers feature a panoramic view of the Pacific Ocean to the west and Big Canyon Country Club and the mountains to the south and east. These beautifully sculptured buildings total 254,000 square feet of space. Marble-clad main lobbies feature ambassador and information desks.

### **KEY HIGHLIGHTS**

• Furniture is available

















## **Jeff Manley**

+1 949 706 6617 jmanley@savills.us License #01170369



The information contained in this communication has been obtained from a variety of sources believed to be reliable but has not been verified. NO WARRANTY OR REPRESENTATION, EXPRESS OR IMPLIED, IS MADE AS TO THE CONDITION OF THE PROPERTY OR ACCURACY OR COMPLETENESS OF THE INFORMATION CONTAINED HEREIN AND SAME IS SUBMITTED SUBJECT TO ERRORS, OMISSIONS, CHANGE OF PRICE, RENTAL OR OTHER CONDITIONS, WITHDRAWAL WITHOUT NOTICE AND TO ANY SPECIFIC CONDITIONS IMPOSED BY THE PROPERTY OWNER OR LESSOR.

500 Newport Center Drive savills.us