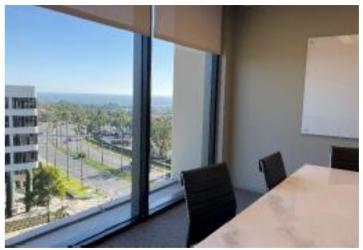

## PROPERTY OVERVIEW

The towers feature a panoramic view of the Pacific Ocean to the west and Big Canyon Country Club and the mountains to the south and east. These beautifully sculptured buildings total 254,000 square feet of space. Marble-clad main lobbies feature ambassador and information desks.