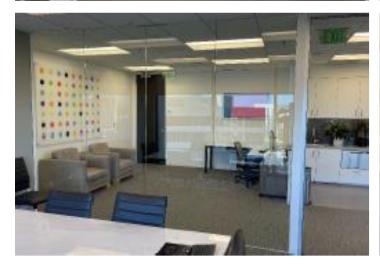

# Small Creative Office with Ocean Views Available



FOR SUBLEASE 500 Newport Center Drive, Suite 680, Newport Beach, CA 92660



## SPACE PROFILE

1,431 SF

Total SF

\$5.70/RSF

Rental rate

05/31/2026

Term

30 Days Availability

4.00/1,000 SF

Parking ratio

Available

**Furniture** 



## PROPERTY OVERVIEW

The towers feature a panoramic view of the Pacific Ocean to the west and Big Canyon Country Club and the mountains to the south and east. These beautifully sculptured buildings total 254,000 square feet of space. Marble-clad main lobbies feature ambassador and information desks.

### **KEY HIGHLIGHTS**

• Furniture is available

















## **Jeff Manley**

+1 949 706 6617 jmanley@savills.us License #01170369



The information contained in this communication has been obtained from a variety of sources believed to be reliable but has not been verified. NO WARRANTY OR REPRESENTATION, EXPRESS OR IMPLIED, IS MADE AS TO THE CONDITION OF THE PROPERTY OR ACCURACY OR COMPLETENESS OF THE INFORMATION CONTAINED HEREIN AND SAME IS SUBMITTED SUBJECT TO ERRORS, OMISSIONS, CHANGE OF PRICE, RENTAL OR OTHER CONDITIONS, WITHDRAWAL WITHOUT NOTICE AND TO ANY SPECIFIC CONDITIONS IMPOSED BY THE PROPERTY OWNER OR LESSOR.

500 Newport Center Drive savills.us