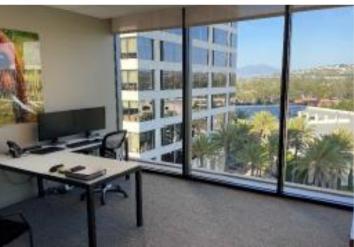

## PROPERTY OVERVIEW

The towers feature a panoramic view of the Pacific Ocean to the west and Big Canyon Country Club and the mountains to the south and east. These beautifully sculptured buildings total 254,000 square feet of space. Marble-clad main lobbies feature ambassador and information desks.