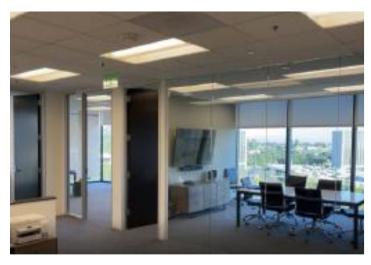

## PROPERTY OVERVIEW

The towers feature a panoramic view of the Pacific Ocean to the west and Big Canyon Country Club and the mountains to the south and east. These beautifully sculptured buildings total 254,000 square feet of space. Marble-clad main lobbies feature ambassador and information desks.

### **KEY HIGHLIGHTS**

• Furniture is available