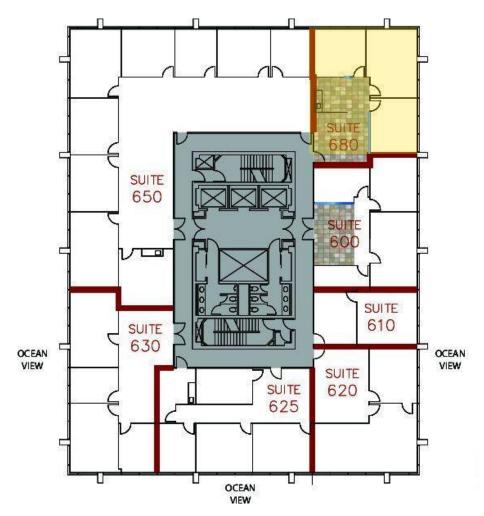

## SPACE PROFILE

1,431 SF

Total SF

\$5.70/RSF

Rental rate

05/31/2026

Term

30 Days Availability

4.00/1,000 SF

Parking ratio

Available

**Furniture** 