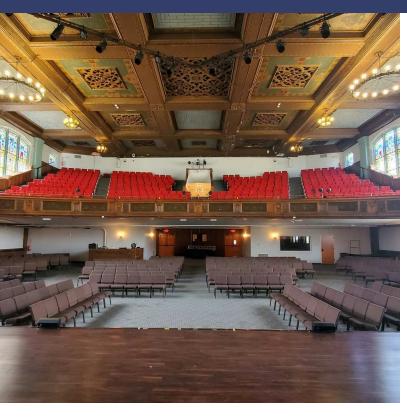

#### PROPERTY OVERVIEW

This 1,000 seat auditorium and associated offices/classrooms is available for lease. This can be used for a Church or as an entertainment venue. It includes the main performance hall with balcony surrounded by beautiful stained glass windows, office/classroom spaces and kitchenette.

#### PROPERTY HIGHLIGHTS

- Large auditorium with adjacent offices & classrooms
- Great location in downtown Rochester
- Can be leased for a church or entertainment venue
- up to 1,000 seat capacity