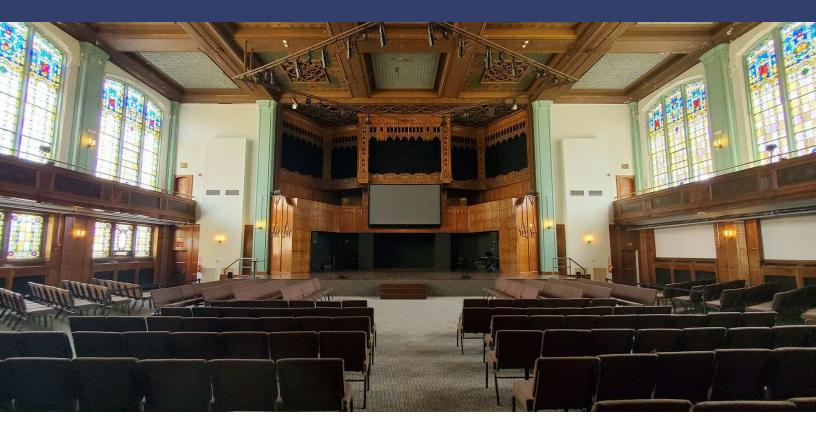

#### PROPERTY OVERVIEW

This 1,000 seat auditorium and associated offices/classrooms is available for lease. This can be used for a Church or as an entertainment venue. It includes the main performance hall with balcony surrounded by beautiful stained glass windows, office/classroom spaces and kitchenette.

#### PROPERTY HIGHLIGHTS

- Large auditorium with adjacent offices & classrooms
- Great location in downtown Rochester
- Can be leased for a church or entertainment venue
- up to 1,000 seat capacity