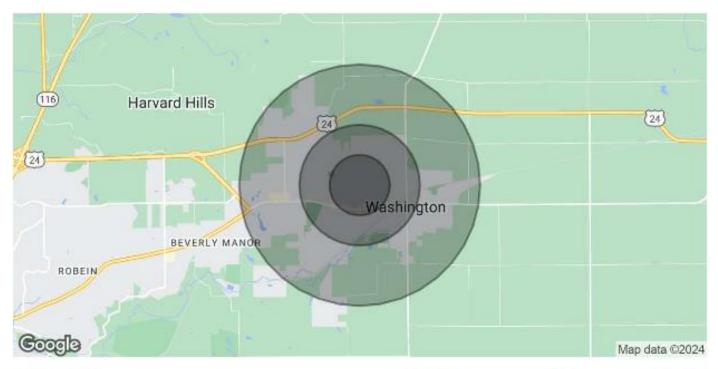

# **DEMOGRAPHICS MAP & REPORT - WASHINGTON, IL**

| POPULATION           | 0.5 MILES | 1 MILE    | 2 MILES   |
|----------------------|-----------|-----------|-----------|
| Total Population     | 2,210     | 7,580     | 14,654    |
| Average Age          | 38        | 39        | 40        |
| Average Age (Male)   | 36        | 37        | 38        |
| Average Age (Female) | 40        | 40        | 41        |
| HOUSEHOLDS & INCOME  | 0.5 MILES | 1 MILE    | 2 MILES   |
| Total Households     | 803       | 2,844     | 5,604     |
| # of Persons per HH  | 2.8       | 2.7       | 2.6       |
| Average HH Income    | \$114,511 | \$114,231 | \$115,596 |
| Average House Value  | \$281,824 | \$274,344 | \$274,596 |
|                      |           |           |           |