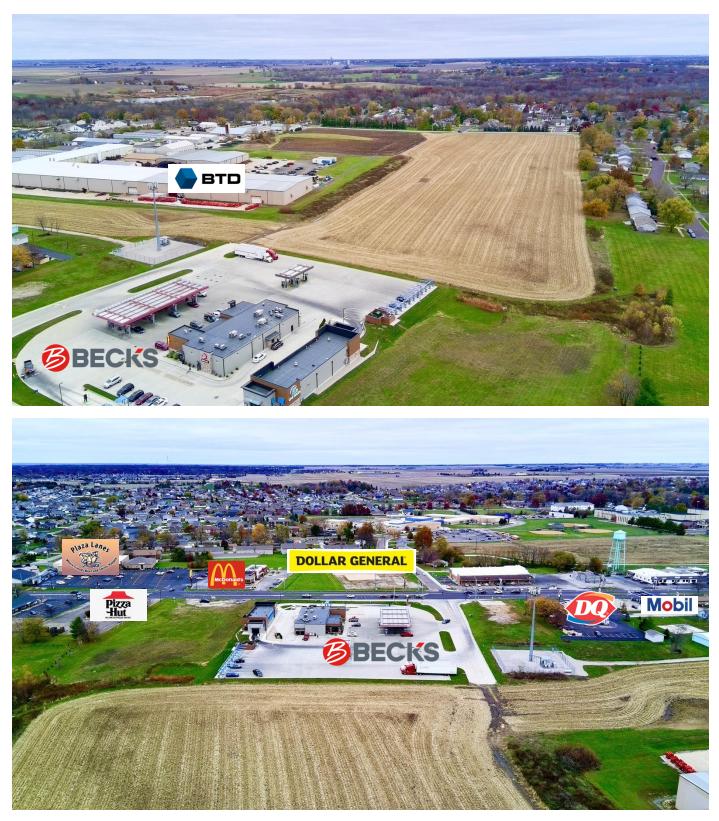

#### **EXECUTIVE SUMMARY**

This parcel presents an amazing development opportunity in Washington, Illinois with great support from the city and surrounding businesses to develop. The parcel is currently in Tazewell County but could be annexed in with a redevelopment agreement. Support exists for extending Eagle Avenue from Washington Road/Route 8 to the south to Kern Road to create opportunities such as mixed use, commercial, retail, multifamily, single family, and more, as well as to connect traffic from the neighborhoods to the south and west past Beck's Oil & Car Wash to Route 8. This would be an ideal location for an anchor large retailer such as a hardware store, sporting goods store, or grocery store. Additional adjoining lots on Washington Road/Route 8 frontage are also available. Contact the listing agents for a proposed development plan example.

## **EXTERIOR PHOTOS**

Nathan Steinwedel (309) 643-9189 Justin Ball (309) 323-0399 Jessica Ball (309) 363-2929 Michael Kolbus (309) 258-7746

All information contained herein is deemed reliable but not guaranteed. Each office is independently owned and operated Office: 3622 N Knoxville Avenue, Peoria, IL 61603

# **EXTERIOR PHOTOS**

 
 Nathan Steinwedel (309) 643-9189
 Justin Ball (309) 323-0399
 Jessica Ball (309) 363-2929
 Michael Kolbus (309) 258-7746

All information contained herein is deemed reliable but not guaranteed. Each office is independently owned and operated Office: 3622 N Knoxville Avenue, Peoria, IL 61603