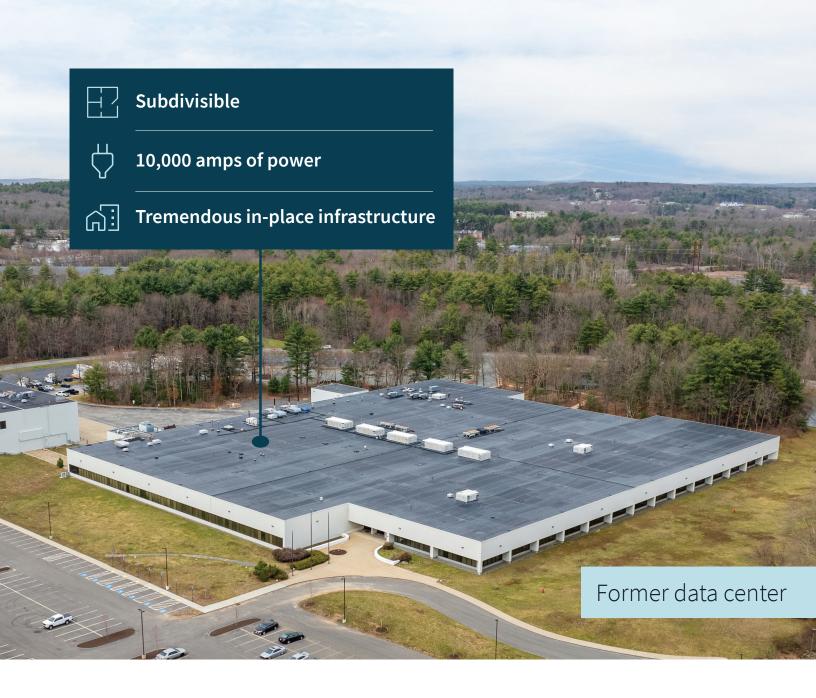

# Unique advanced manufacturing facility

JLL's Industrial team is pleased to present 431 Washington Street in Franklin. A rare opportunity, the ±177,087 s.f. standalone R&D/ Flex/Advanced Manufacturing space is a former Putnam Investments and Marsh McLennan data center with ample power and tremendous infrastructure still in place within the facility. There is a full-service cafeteria that was renovated shortly before Marsh vacated in 2023.

## Property overview

| Building profile        |                                                                                                                                                                                                  |
|-------------------------|--------------------------------------------------------------------------------------------------------------------------------------------------------------------------------------------------|
| Building size           | ±177,087 s.f.                                                                                                                                                                                    |
| Year built/renovated    | 1981/1994                                                                                                                                                                                        |
| Generators              | Five (5) on -site                                                                                                                                                                                |
| Clear height            | 21'                                                                                                                                                                                              |
| Loading                 | Four (4) tailboard docks<br>One (1) drive-in door                                                                                                                                                |
| Electrical              | 10,000A @ 277/480V, 3P, 4W                                                                                                                                                                       |
| In-place infrastructure | <ul> <li>Fully air-conditioned</li> <li>Five generators on-site</li> <li>Chillers, coolers, boilers</li> <li>Data center rack and<br/>raised flooring</li> <li>Full-service cafeteria</li> </ul> |
| Zoning                  | Industrial                                                                                                                                                                                       |
| Utilities               |                                                                                                                                                                                                  |
| Water & sewer           | Town of Franklin                                                                                                                                                                                 |
| Gas                     | National Grid                                                                                                                                                                                    |
| Electric                | Eversource                                                                                                                                                                                       |