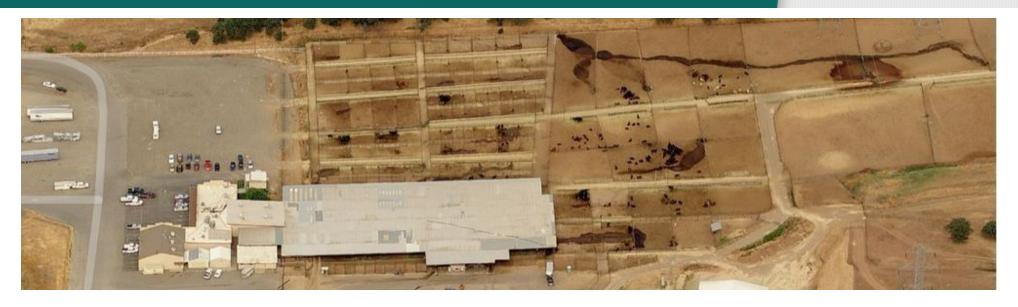

# FORMER SHASTA LIVESTOCK AUCTION YARD I-5 COMMERCIAL/INDUSTRIAL LAND

3905 & 3917 MAIN STREET, COTTONWOOD, CA 96022

© 2007 Pictomet

**CHRIS HAEDRICH** 

Owner/Broker D. 530.221.1127 M. 530.351.1160 chris@haedrich.com CA CalDRE #01484672

#### PROPERTY OVERVIEW

Consisting of a total of 97.79 acres with 5 parcels, the former Shasta Livestock Auction Yard is immediately adjacent to Interstate 5 (I-5) in Cottonwood, CA, and includes approximately 63 acres of general industrial zoned land, 23 acres of planned development zoned land, and approximately 12 acres of limited residential zoned land. Current improvements on-site include a large main office building with a restaurant, general store, auction yard, veterinary clinic, feed store, truck scale, several other small storage and shop buildings, and fenced yards, as well as a single-family residential home with a small pond on one of the northern parcels. The property also has retention ponds which were necessary for the former use and were regularly inspected and governmentally regulated. Slightly sloping topography offers excellent exposure to I-5 with over 58,000 vehicles per day.

#### **PROPERTY HIGHLIGHTS**

- 97.79 Acres of Planned Development, Industrial & Residential Land
- Property directly adjacent to I-5 with over 58,000 cars per day
- Existing improvements include office building and veterinary clinic
- Land is ready to develop today