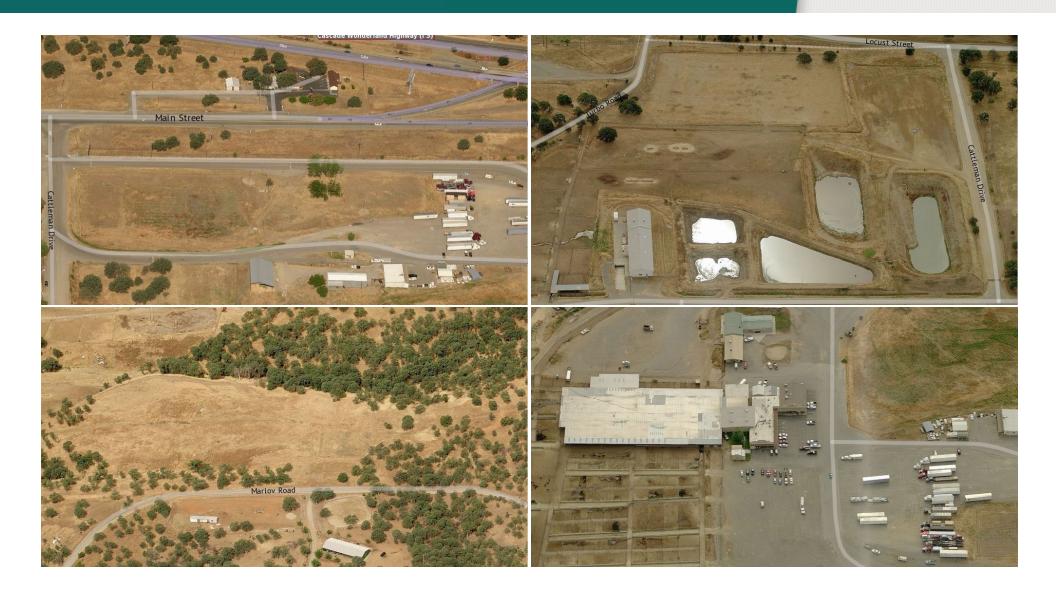

#### PROPERTY OVERVIEW

Consisting of a total of 97.79 acres with 5 parcels, the former Shasta Livestock Auction Yard is immediately adjacent to Interstate 5 (I-5) in Cottonwood, CA, and includes approximately 63 acres of general industrial zoned land, 23 acres of planned development zoned land, and approximately 12 acres of limited residential zoned land. Current improvements on-site include a large main office building with a restaurant, general store, auction yard, veterinary clinic, feed store, truck scale, several other small storage and shop buildings, and fenced yards, as well as a single-family residential home with a small pond on one of the northern parcels. The property also has retention ponds which were necessary for the former use and were regularly inspected and governmentally regulated. Slightly sloping topography offers excellent exposure to I-5 with over 58,000 vehicles per day.

#### **PROPERTY HIGHLIGHTS**

- 97.79 Acres of Planned Development, Industrial & Residential Land
- Property directly adjacent to I-5 with over 58,000 cars per day
- Existing improvements include office building and veterinary clinic
- Land is ready to develop today

# OF LOTS 5 | TOTAL LOT SIZE 7.0 - 37.89 ACRES | TOTAL LOT PRICE - | BEST USE INDUSTRIAL OR COMMERCIAL DEVELOPMENT

| LOT#        | ADDRESS                          | APN         | SIZE        | ZONING                                                |
|-------------|----------------------------------|-------------|-------------|-------------------------------------------------------|
| 090-410-010 | 3905 Main Street, Cottonwood, CA | 090-410-010 | 7 Acres     | PD - Planned Development                              |
| 090-410-001 | 3917 Main Street, Cottonwood, CA | 090-410-001 | 37.89 Acres | PD - Planned Development & M - General Industrial     |
| 090-390-007 | Main Street, Cottonwood, CA      | 090-390-007 | 33.6 Acres  | M - General Industrial                                |
| 090-390-006 | Turbo Drive, Cottonwood, CA      | 090-390-006 | 7.1 Acres   | M - General Industrial                                |
| 090-390-012 | Marlov Road, Cottonwood, CA      | 090-390-012 | 12.2 Acres  | R-L-T - Limited Residential with Mobile Home District |