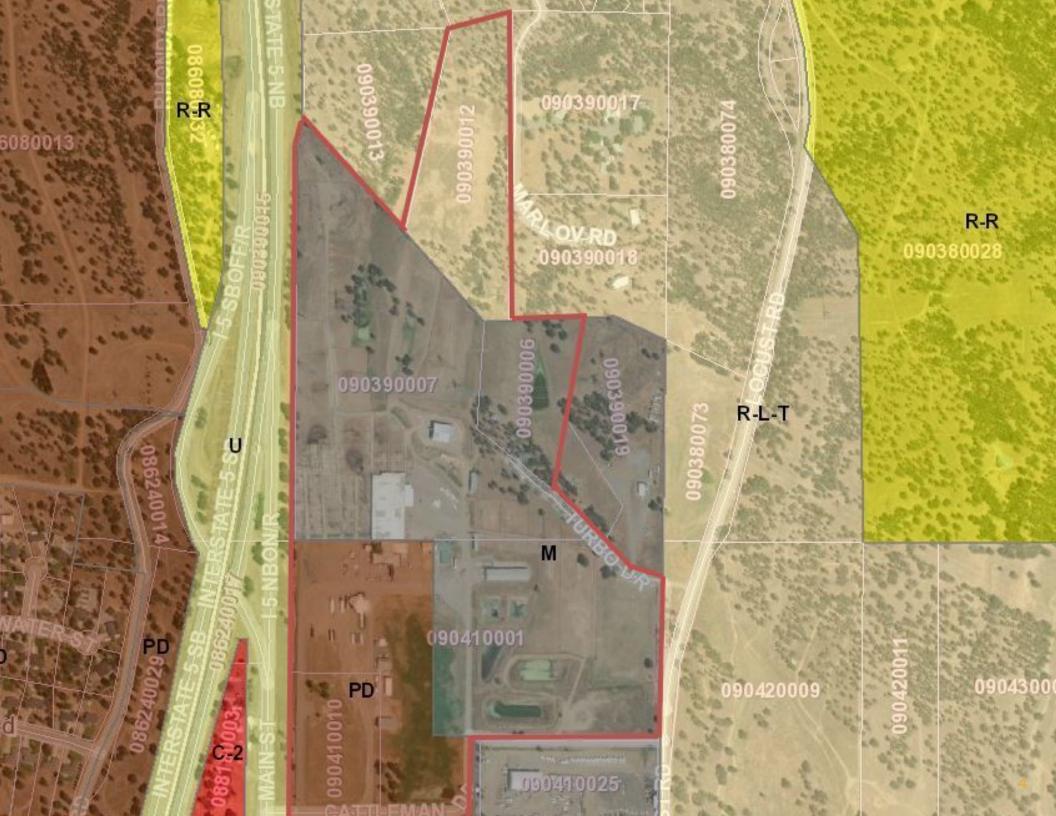

#### **PROPERTY SUMMARY**

**Sale Price:** \$4,890,000

**Lot Size:** 97.79 Acres

**APN #:** 090-390-006, 007, 012, and

090-410-001, 010

**Zoning:** PD - Planned Development,

M - General Industrial, R-L-T

- Limited Residential w/

#### PROPERTY OVERVIEW

Consisting of a total of 97.79 acres with 5 parcels, the former Shasta Livestock Auction Yard is immediately adjacent to Interstate 5 (I-5) in Cottonwood, CA, and includes approximately 63 acres of general industrial zoned land, 23 acres of planned development zoned land, and approximately 12 acres of limited residential zoned land. Current improvements on-site include a large main office building with a restaurant, general store, auction yard, veterinary clinic, feed store, truck scale, several other small storage and shop buildings, and fenced yards, as well as a single-family residential home with a small pond on one of the northern parcels. The property also has retention ponds which were necessary for the former use and were regularly inspected and governmentally regulated. Slightly sloping topography offers excellent exposure to I-5 with over 58,000 vehicles per day.

# OF LOTS 5 | TOTAL LOT SIZE 7.0 - 37.89 ACRES | TOTAL LOT PRICE - | BEST USE INDUSTRIAL OR COMMERCIAL DEVELOPMENT

| LOT#        | ADDRESS                          | APN         | SIZE        | ZONING                                                |
|-------------|----------------------------------|-------------|-------------|-------------------------------------------------------|
| 090-410-010 | 3905 Main Street, Cottonwood, CA | 090-410-010 | 7 Acres     | PD - Planned Development                              |
| 090-410-001 | 3917 Main Street, Cottonwood, CA | 090-410-001 | 37.89 Acres | PD - Planned Development & M - General Industrial     |
| 090-390-007 | Main Street, Cottonwood, CA      | 090-390-007 | 33.6 Acres  | M - General Industrial                                |
| 090-390-006 | Turbo Drive, Cottonwood, CA      | 090-390-006 | 7.1 Acres   | M - General Industrial                                |
| 090-390-012 | Marlov Road, Cottonwood, CA      | 090-390-012 | 12.2 Acres  | R-L-T - Limited Residential with Mobile Home District |