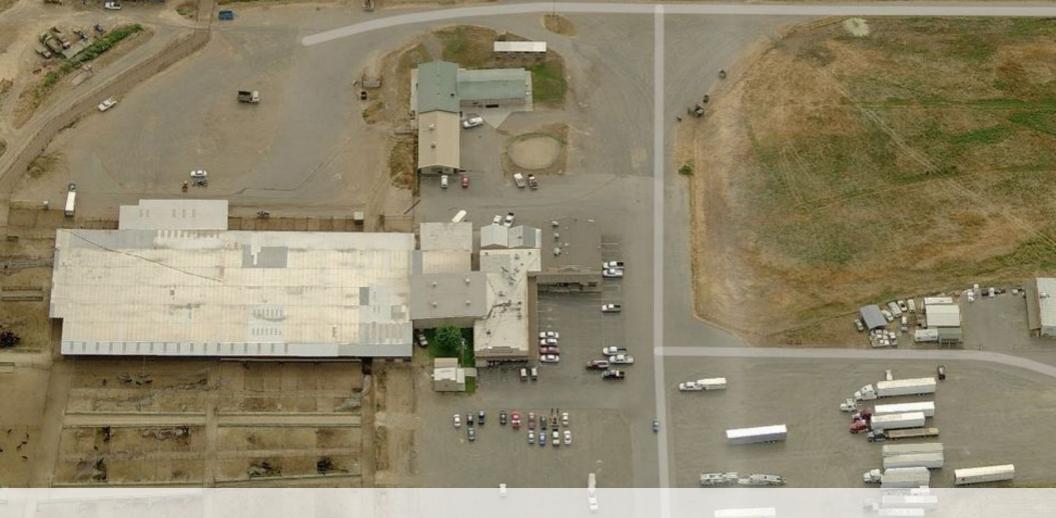

# FORMER SHASTA LIVESTOCK AUCTION YARD I-5 COMMERCIAL/INDUSTRIAL LAND

3905 & 3917 MAIN STREET, COTTONWOOD, CA 96022

© 2007 Pictomet

**CHRIS HAEDRICH** 

Owner/Broker D. 530.221.1127 M. 530.351.1160 chris@haedrich.com CA CalDRE #01484672

#### PROPERTY OVERVIEW

Consisting of a total of 97.79 acres with 5 parcels, the former Shasta Livestock Auction Yard is immediately adjacent to Interstate 5 (I-5) in Cottonwood, CA, and includes approximately 63 acres of general industrial zoned land, 23 acres of planned development zoned land, and approximately 12 acres of limited residential zoned land. Current improvements on-site include a large main office building with a restaurant, general store, auction yard, veterinary clinic, feed store, truck scale, several other small storage and shop buildings, and fenced yards, as well as a single-family residential home with a small pond on one of the northern parcels. The property also has retention ponds which were necessary for the former use and were regularly inspected and governmentally regulated. Slightly sloping topography offers excellent exposure to I-5 with over 58,000 vehicles per day.