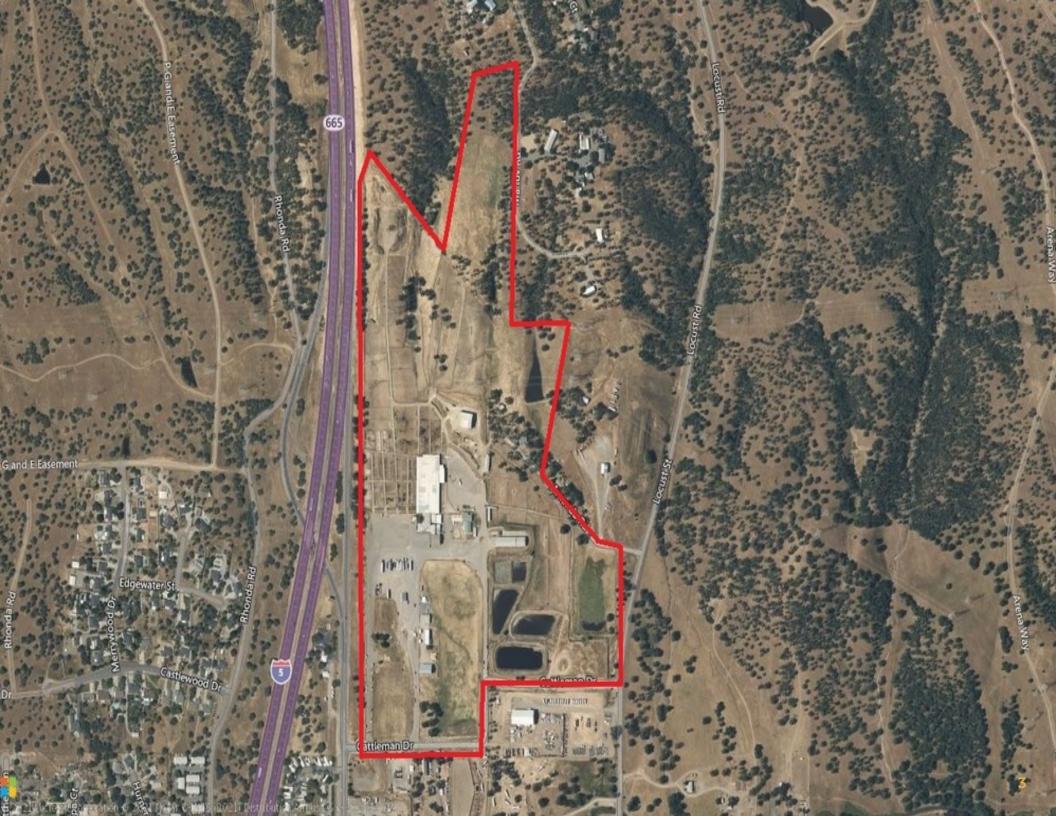

#### **PROPERTY SUMMARY**

**Sale Price:** \$4,890,000

**Lot Size:** 97.79 Acres

**APN #:** 090-390-006, 007, 012, and

090-410-001, 010

**Zoning:** PD - Planned Development,

M - General Industrial, R-L-T

- Limited Residential w/

#### PROPERTY OVERVIEW

Consisting of a total of 97.79 acres with 5 parcels, the former Shasta Livestock Auction Yard is immediately adjacent to Interstate 5 (I-5) in Cottonwood, CA, and includes approximately 63 acres of general industrial zoned land, 23 acres of planned development zoned land, and approximately 12 acres of limited residential zoned land. Current improvements on-site include a large main office building with a restaurant, general store, auction yard, veterinary clinic, feed store, truck scale, several other small storage and shop buildings, and fenced yards, as well as a single-family residential home with a small pond on one of the northern parcels. The property also has retention ponds which were necessary for the former use and were regularly inspected and governmentally regulated. Slightly sloping topography offers excellent exposure to I-5 with over 58,000 vehicles per day.

# OF LOTS 5 | TOTAL LOT SIZE 7.0 - 37.89 ACRES | TOTAL LOT PRICE - | BEST USE INDUSTRIAL OR COMMERCIAL DEVELOPMENT

| LOT#        | ADDRESS                          | APN         | SIZE        | ZONING                                                |
|-------------|----------------------------------|-------------|-------------|-------------------------------------------------------|
| 090-410-010 | 3905 Main Street, Cottonwood, CA | 090-410-010 | 7 Acres     | PD - Planned Development                              |
| 090-410-001 | 3917 Main Street, Cottonwood, CA | 090-410-001 | 37.89 Acres | PD - Planned Development & M - General Industrial     |
| 090-390-007 | Main Street, Cottonwood, CA      | 090-390-007 | 33.6 Acres  | M - General Industrial                                |
| 090-390-006 | Turbo Drive, Cottonwood, CA      | 090-390-006 | 7.1 Acres   | M - General Industrial                                |
| 090-390-012 | Marlov Road, Cottonwood, CA      | 090-390-012 | 12.2 Acres  | R-L-T - Limited Residential with Mobile Home District |