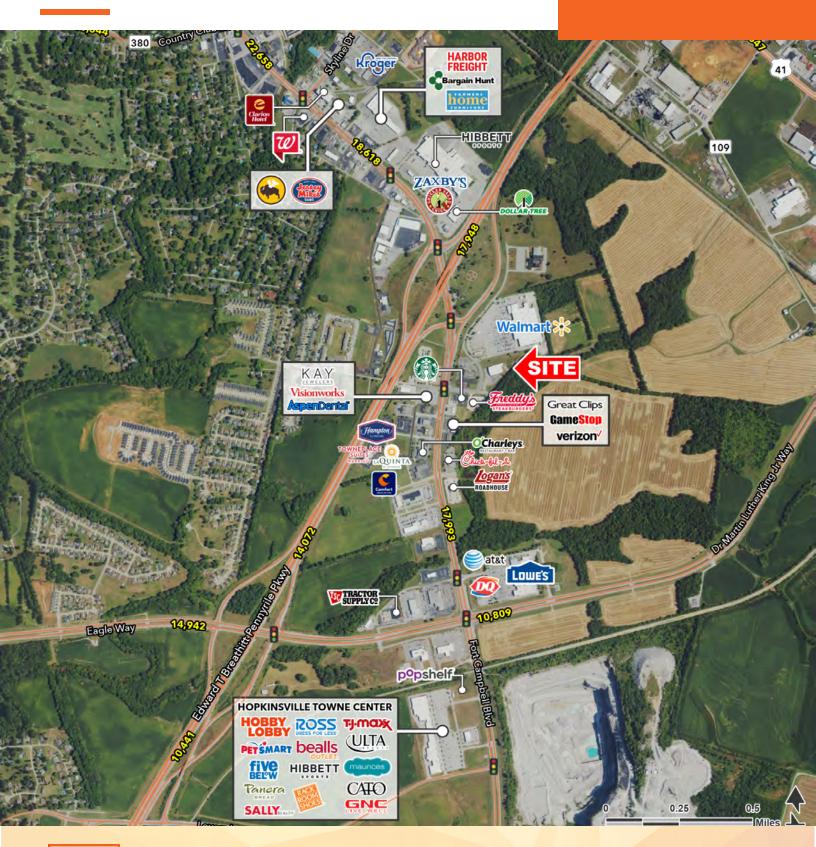

### **LOCATION DESCRIPTION**

Freestanding building in heart of Hopkinsville trade area.

#### **PROPERTY HIGHLIGHTS**

- 23,500 SF big box space available
- Close proximity to Hopkinsville Town Center home to Hobby Lobby, TJ Maxx, PetSmart and Five Below
- Trade area includes: Walmart Supercenter, Kroger, Lowe's, Harbor Freight, Dollar Tree and many more
- Traffic counts: 17,993 at Fort Campbell Blvd