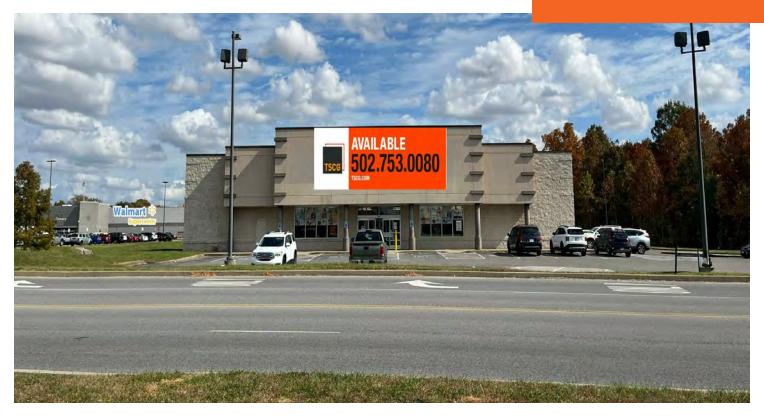

### 190 CLINIC DR

HOPKINSVILLE, KY 42240

### **AVAILABLE**

### **LOCATION DESCRIPTION**

Freestanding building in heart of Hopkinsville trade area.

#### **PROPERTY HIGHLIGHTS**

- 23,500 SF big box space available
- Close proximity to Hopkinsville Town Center home to Hobby Lobby, TJ Maxx, PetSmart and Five Below
- Trade area includes: Walmart Supercenter, Kroger, Lowe's, Harbor Freight, Dollar Tree and many more
- Traffic counts: 17,993 at Fort Campbell Blvd