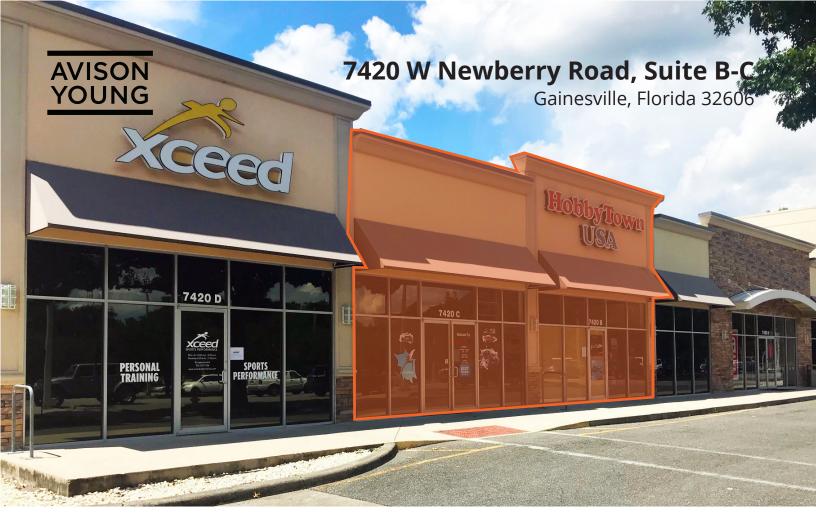

## Superb Visibility Retail Space For Lease

- Join Xceed, Flip Factory and Okita America at this shopping center at the intersection of West Newberry Road and Interstate-75 in Gainesville.
- This property features superb visibility, easy access from Newberry Road and I-75, monument signage, high ceilings, restrooms, and ample parking with additional employee parking at rear of building.
- This property sits in the heart of the Newberry Road Retail corridor, proximate to the Oaks Mall, North Florida Regional Medical Center, UF Health, Publix, Tower Hill Office Park, and many other national retailers and restaurants.