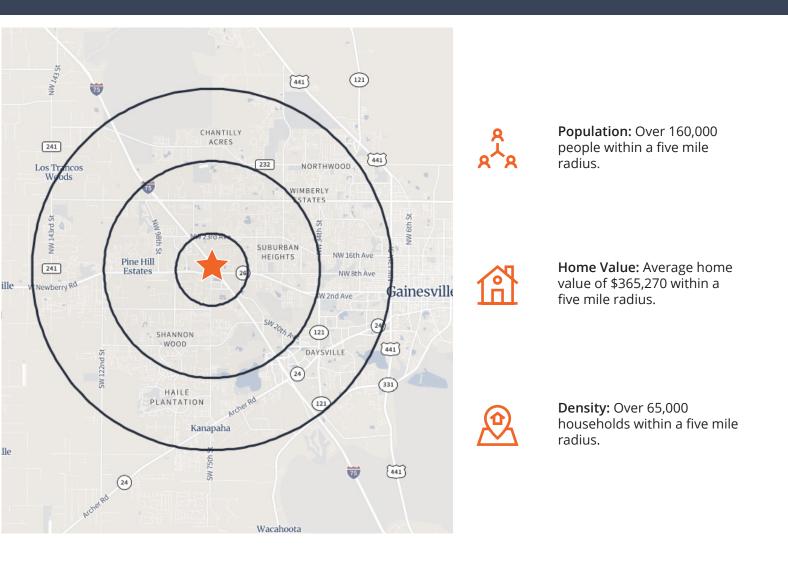

#### Demographics

**Income:** Average household income of \$116,492 within a five mile radius.

Age: Median age of 29 within a five mile radius.

**Employment:** Employment population of over 83,000 within a five mile radius.

| Population          | 1 Miles   | 3 Miles   | 5 Miles   |
|---------------------|-----------|-----------|-----------|
| Population          | I WITES   | 5 WITTES  | 5 WITES   |
| Total population    | 8,134     | 60,386    | 162,987   |
| Median age          | 29.1      | 33.9      | 29.3      |
| Median age (Male)   | 28.3      | 32.6      | 28.9      |
| Median age (Female) | 29.8      | 35.2      | 29.8      |
| Households & Income | 1 Miles   | 3 Miles   | 5 Miles   |
| Total households    | 3,373     | 25,279    | 65,956    |
| Average HH income   | \$80,567  | \$120,489 | \$116,492 |
| Average house value | \$280,988 | \$371,540 | \$365,270 |
| Businesses          | 1 Miles   | 3 Miles   | 5 Miles   |
| Total businesses    | 729       | 2,680     | 5,471     |
| Total employees     | 9,232     | 28,769    | 83,365    |