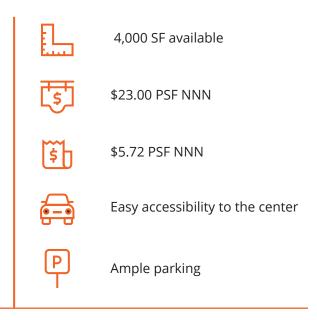

## Superb Visibility Retail Space For Lease

- Join Xceed, Flip Factory and Okita America at this shopping center at the intersection of West Newberry Road and Interstate-75 in Gainesville.
- This property features superb visibility, easy access from Newberry Road and I-75, monument signage, high ceilings, restrooms, and ample parking with additional employee parking at rear of building.
- This property sits in the heart of the Newberry Road Retail corridor, proximate to the Oaks Mall, North Florida Regional Medical Center, UF Health, Publix, Tower Hill Office Park, and many other national retailers and restaurants.