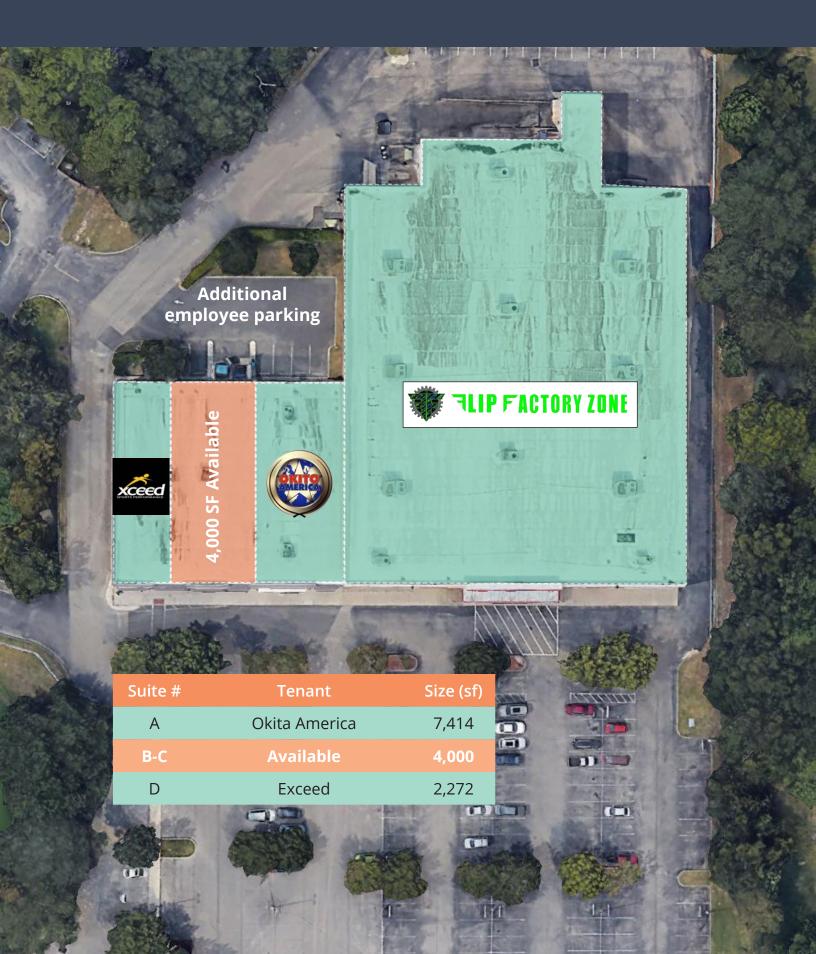

### Site plan

7420 W Newberry Road Gainesville, FL

## Superb Visibility Retail Space For Lease

- Join Xceed, Flip Factory and Okita America at this shopping center at the intersection of West Newberry Road and Interstate-75 in Gainesville.
- This property features superb visibility, easy access from Newberry Road and I-75, monument signage, high ceilings, restrooms, and ample parking with additional employee parking at rear of building.
- This property sits in the heart of the Newberry Road Retail corridor, proximate to the Oaks Mall, North Florida Regional Medical Center, UF Health, Publix, Tower Hill Office Park, and many other national retailers and restaurants.