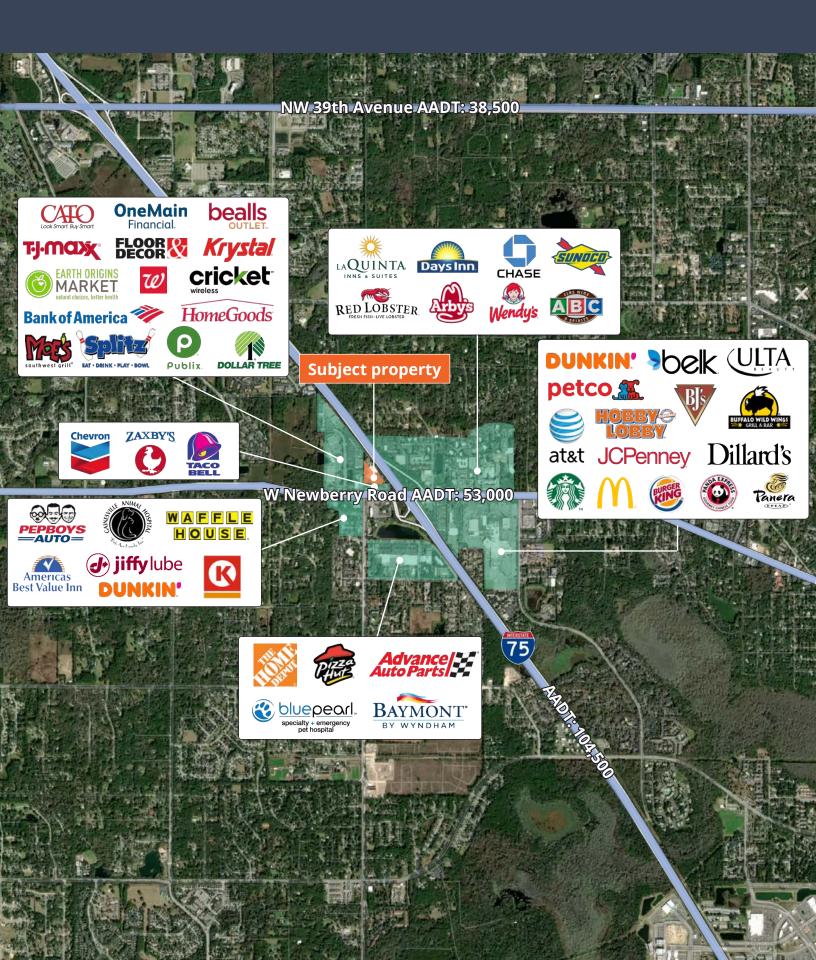

#### Aerial map

7420 W Newberry Road Gainesville, FL

### Aerial map

7420 W Newberry Road Gainesville, FL