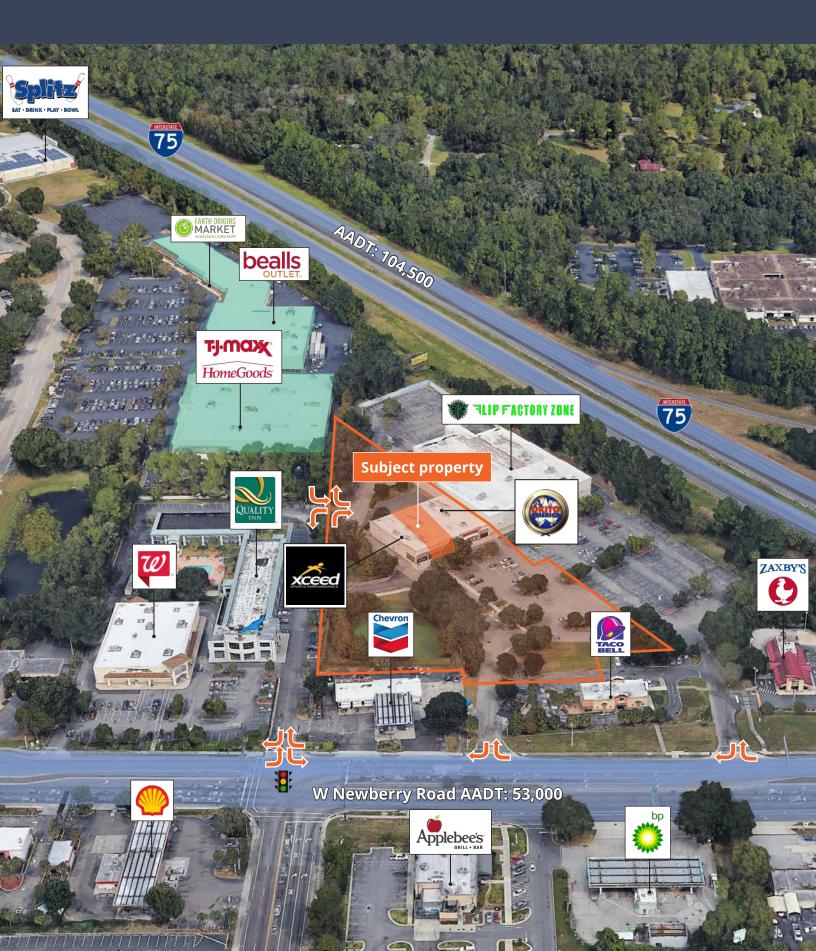

.
- This property features superb visibility, easy access from Newberry Road and I-75, monument signage, high ceilings, restrooms, and ample parking with additional employee parking at rear of building.
- This property sits in the heart of the Newberry Road Retail corridor, proximate to the Oaks Mall, North Florida Regional Medical Center, UF Health, Publix, Tower Hill Office Park, and many other national retailers and restaurants.

\*This space is still occupied, DO NOT SHOW, call broker for details.



#### For further information

Nick Robinson, Senior Vice President 352. 565. 4517 nick.robinson@avisonyoung.com Nick Mastro, Associate 813. 444. 5334 nick.mastro@avisonyoung.com

#### Aerial map

7420 W Newberry Road Gainesville, FL



### Aerial map

7420 W Newberry Road Gainesville, FL



### Site plan

7420 W Newberry Road Gainesville, FL



#### Demographics





**Income:** Average household income of \$116,492 within a five mile radius.



Age: Median age of 29 within a five mile radius.



**Employment:** Employment population of over 83,000 within a five mile radius.

| Population          | 1 Miles   | 3 Miles   | 5 Miles   |
|---------------------|-----------|-----------|-----------|
| Population          | I WITES   | 5 WITTES  | 5 WITES   |
| Total population    | 8,134     | 60,386    | 162,987   |
| Median age          | 29.1      | 33.9      | 29.3      |
| Median age (Male)   | 28.3      | 32.6      | 28.9      |
| Median age (Female) | 29.8      | 35.2      | 29.8      |
| Households & Income | 1 Miles   | 3 Miles   | 5 Miles   |
| Total households    | 3,3