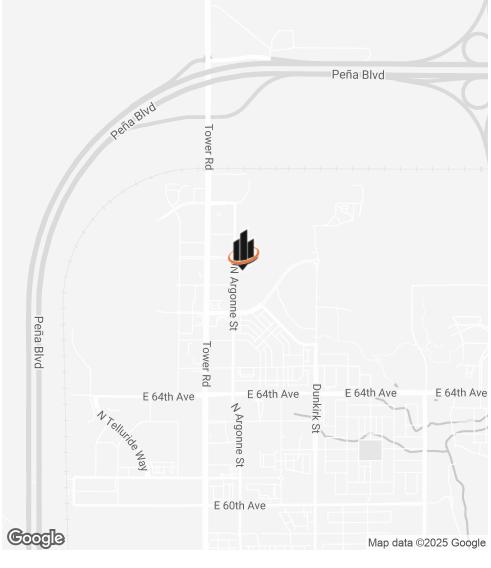

mmercial, as exclusive advisor, is pleased to present the opportunity to lease at the Denver Airport Business Park, a high-image, professional flex/industrial/office park located in close proximity to Denver International Airport.

#### PROPERTY HIGHLIGHTS

- High image, professional business park setting
- Amazing proximity and access to DIA, The Gaylord, new Pepsi development, and more
- 6890 Unit A is 5,390SF office/warehouse.
- The space comes with multiple drive in doors, each 12x14', and a 24' clear height in the warehouse.
- There are two private offices, a conference room, a kitchenette, and private restrooms.

#### COREY MURRAY

O: 303.548.2585 corey.murray@svn.com

# **ADDITIONAL PHOTOS**













**COREY MURRAY** O: 303.548.2585

corey.murray@svn.com

## **LOCATION MAP**





#### **COREY MURRAY**

O: 303.548.2585 corey.murray@svn.com