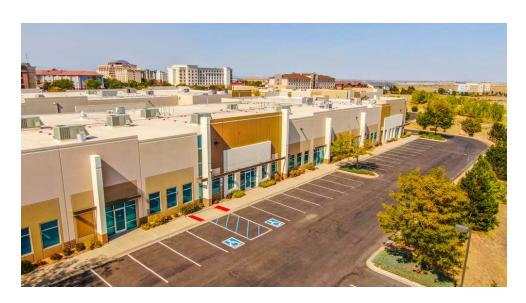

# SMALL BAY FLEX/INDUSTRIAL, OFFICE SUITES FOR LEASE





#### OFFERING SUMMARY

| LEASE RATE:    | Negotiable      |
|----------------|-----------------|
| BUILDING SIZE: | 91,484 SF       |
| AVAILABLE SF:  | 5,390 SF        |
| LOT SIZE:      | 6.61 Acres      |
| YEAR BUILT:    | 2008            |
| ZONING:        | C-MU-30         |
| SUBMARKET:     | DIA / East I-70 |

### **PROPERTY OVERVIEW**

SVN | Denver Commercial, as exclusive advisor, is pleased to present the opportunity to lease at the Denver Airport Business Park, a high-image, professional flex/industrial/office park located in close proximity to Denver International Airport.

#### PROPERTY HIGHLIGHTS

- High image, professional business park setting
- Amazing proximity and access to DIA, The Gaylord, new Pepsi development, and more
- 6890 Unit A is 5,390SF office/warehouse.