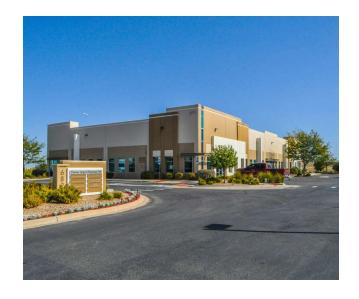

|
| SUBMARKET:     | DIA / East I-70 |

### **PROPERTY OVERVIEW**

SVN | Denver Commercial, as exclusive advisor, is pleased to present the opportunity to lease at the Denver Airport Business Park, a high-image, professional flex/industrial/office park located in close proximity to Denver International Airport.

#### PROPERTY HIGHLIGHTS

- High image, professional business park setting
- Amazing proximity and access to DIA, The Gaylord, new Pepsi development, and more
- 6890 Unit A is 5,390SF office/warehouse.
- The space comes with multiple drive in doors, each 12x14', and a 24' clear height in the warehouse.
- There are two private offices, a conference room, a kitchenette, and private restrooms.

#### COREY MURRAY

O: 303.548.2585 corey.murray@svn.com

# **ADDITIONAL PHOTOS**













**COREY MURRAY** O: 303.548.2585

corey.murray@svn.com

## **LOCATION MAP**





#### **COREY MURRAY**

O: 303.548.2585 corey.murray@svn.com