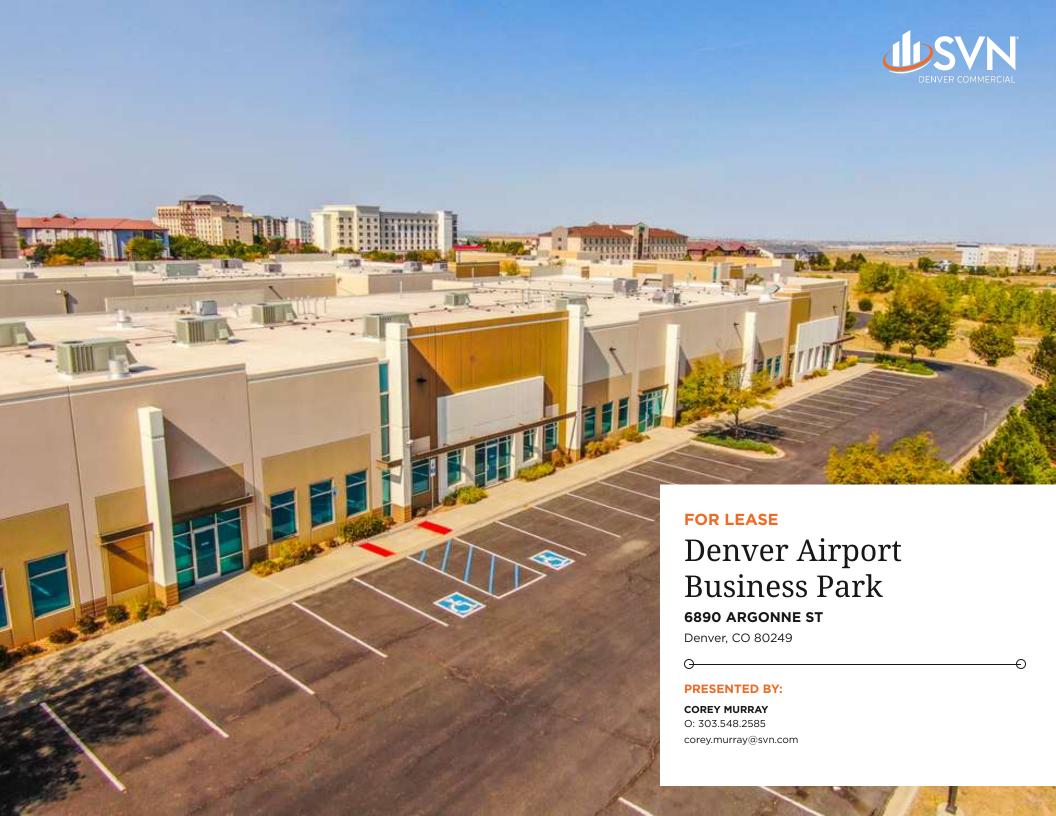

### **PROPERTY OVERVIEW**

SVN | Denver Commercial, as exclusive advisor, is pleased to present the opportunity to lease at the Denver Airport Business Park, a high-image, professional flex/industrial/office park located in close proximity to Denver International Airport.

#### PROPERTY HIGHLIGHTS

- High image, professional business park setting
- Amazing proximity and access to DIA, The Gaylord, new Pepsi development, and more
- 6890 Unit A is 5,390SF office/warehouse.
- The space comes with multiple drive in doors, each 12x14', and a 24' clear height in the warehouse.
- There are two private offices, a conference room, a kitchenette, and private restrooms.