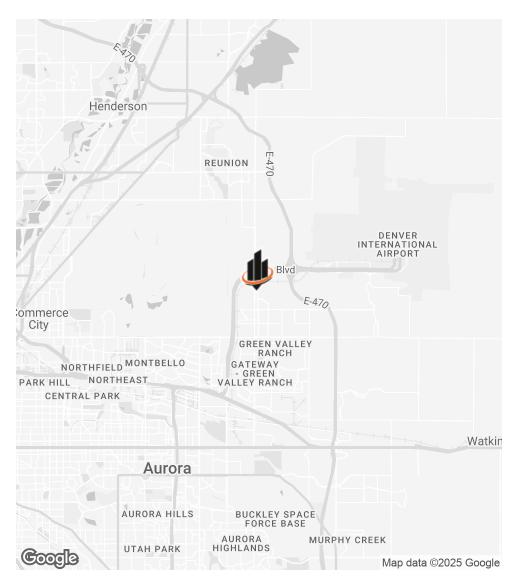

Commercial, as exclusive advisor, is pleased to present the opportunity to lease at the Denver Airport Business Park, a high-image, professional flex/industrial/office park located in close proximity to Denver International Airport.

#### PROPERTY HIGHLIGHTS

- High image, professional business park setting
- Amazing proximity and access to DIA, The Gaylord, new Pepsi development, and more
- 6890 Unit A is 5,390SF office/warehouse.
- The space comes with multiple drive in doors, each 12x14', and a 24' clear height in the warehouse.
- There are two private offices, a conference room, a kitchenette, and private restrooms.

#### COREY MURRAY

O: 303.548.2585 corey.murray@svn.com

# **ADDITIONAL PHOTOS**













**COREY MURRAY** O: 303.548.2585

corey.murray@svn.com

## **LOCATION MAP**





#### **COREY MURRAY**

O: 303.548.2585 corey.murray@svn.com