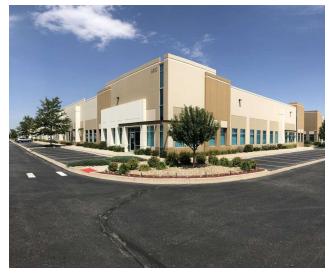

### **PROPERTY OVERVIEW**

SVN | Denver Commercial, as exclusive advisor, is pleased to present the opportunity to lease at the Denver Airport Business Park, a high-image, professional flex/industrial/office park located in close proximity to Denver International Airport.

#### PROPERTY HIGHLIGHTS

- High image, professional business park setting
- Amazing proximity and access to DIA, The Gaylord, new Pepsi development, and more
- 6890 Unit A is 5,390SF office/warehouse.
- The space comes with multiple drive in doors, each 12x14', and a 24' clear height in the warehouse.
- There are two private offices, a conference room, a kitchenette, and private restrooms.