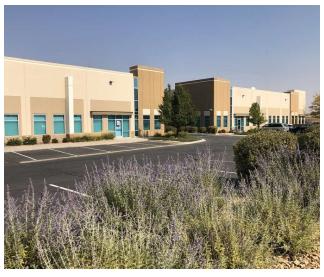

### **PROPERTY OVERVIEW**

SVN | Denver Commercial, as exclusive advisor, is pleased to present the opportunity to lease at the Denver Airport Business Park, a high-image, professional flex/industrial/office park located in close proximity to Denver International Airport.

#### PROPERTY HIGHLIGHTS

- High image, professional business park setting
- Amazing proximity and access to DIA, The Gaylord, new Pepsi development, and more
- 6890 Unit A is 5,390SF office/warehouse.
- The space comes with multiple drive in doors, each 12x14', and a 24' clear height in the warehouse.
- There are two private offices, a conference room, a kitchenette, and private restrooms.