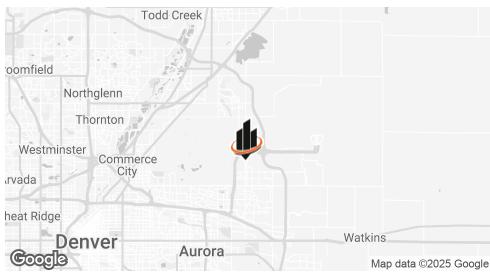

# SMALL BAY FLEX/INDUSTRIAL, OFFICE SUITES FOR LEASE





#### OFFERING SUMMARY

| LEASE RATE:    | Negotiable      |
|----------------|-----------------|
| BUILDING SIZE: | 91,484 SF       |
| AVAILABLE SF:  | 5,390 SF        |
| LOT SIZE:      | 6.61 Acres      |
| YEAR BUILT:    | 2008            |
| ZONING:        | C-MU-30         |
| SUBMARKET:     | DIA / East I-70 |

### **PROPERTY OVERVIEW**

SVN | Denver Commercial, as exclusive advisor, is pleased to present the opportunity to lease at the Denver Airport Business Park, a high-image, professional flex/industrial/office park located in close proximity to Denver International Airport.

#### PROPERTY HIGHLIGHTS

- High image, professional business park setting
- Amazing proximity and access to DIA, The Gaylord, new Pepsi development, and more
- 6890 Unit A is 5,390SF office/warehouse.
-