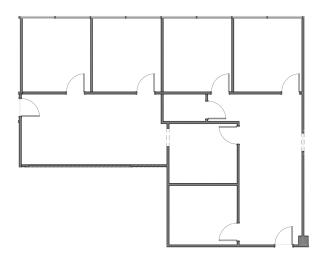

**SUITE 107: 1,762 RSF** 

SUITE 195: 2,097 RSF

Great For Medical Use - Prior Dental Surgery Suite

# **SUITE 110: 1,544 RSF**