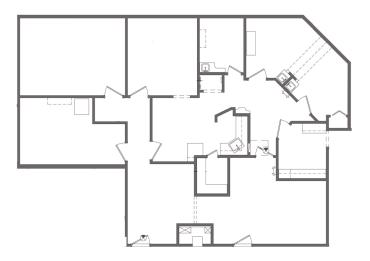

## **CONTIGUOUS SUITE OPTIONS**

| SUITE     | TOTAL SIZE (RSF) |
|-----------|------------------|
| 107 & 110 | 3,306            |

SUITE 305: 1,934 RSF

SUITE 320: 2,209 RSF