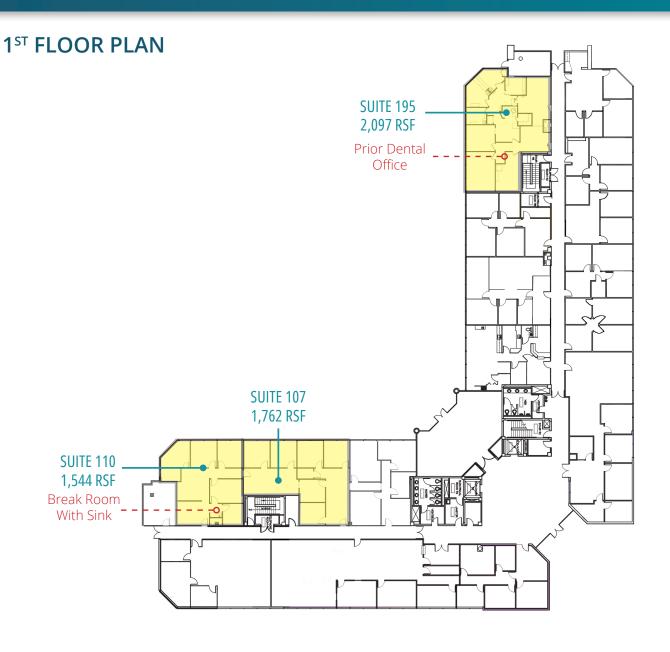

### **AVAILABLE SUITES**

| SUITE | SIZE (RSF) | AVAILABLE     |
|-------|------------|---------------|
| 107   | 1,762      | Available Now |
| 110   | 1,544      | Available Now |
| 195   | 2,097      | Available Now |
| 305   | 1,934      | Available Now |
| 320   | 2,209      | Available Now |

**SUITE 107: 1,762 RSF** 

SUITE 195: 2,097 RSF

Great For Medical Use - Prior Dental Surgery Suite

# **SUITE 110: 1,544 RSF**