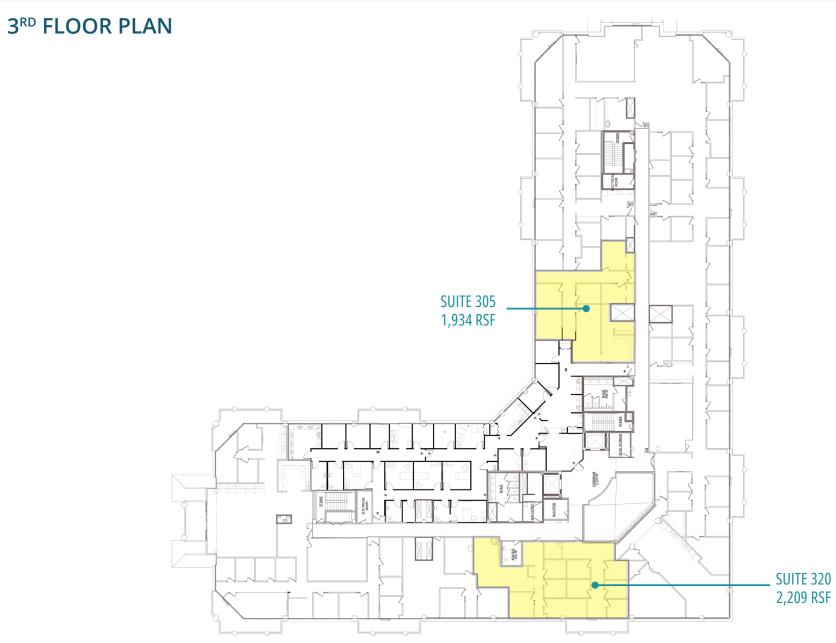

### **AVAILABLE SUITES**

| SUITE | SIZE (RSF) | AVAILABLE     |
|-------|------------|---------------|
| 107   | 1,762      | Available Now |
| 110   | 1,544      | Available Now |
| 195   | 2,097      | Available Now |
| 305   | 1,934      | Available Now |
| 320   | 2,209      | Available Now |

## **CONTIGUOUS SUITE OPTIONS**

| SUITE     | TOTAL SIZE (RSF) |
|-----------|------------------|
| 107 & 110 | 3,306            |

SUITE 305: 1,934 RSF

SUITE 320: 2,209 RSF