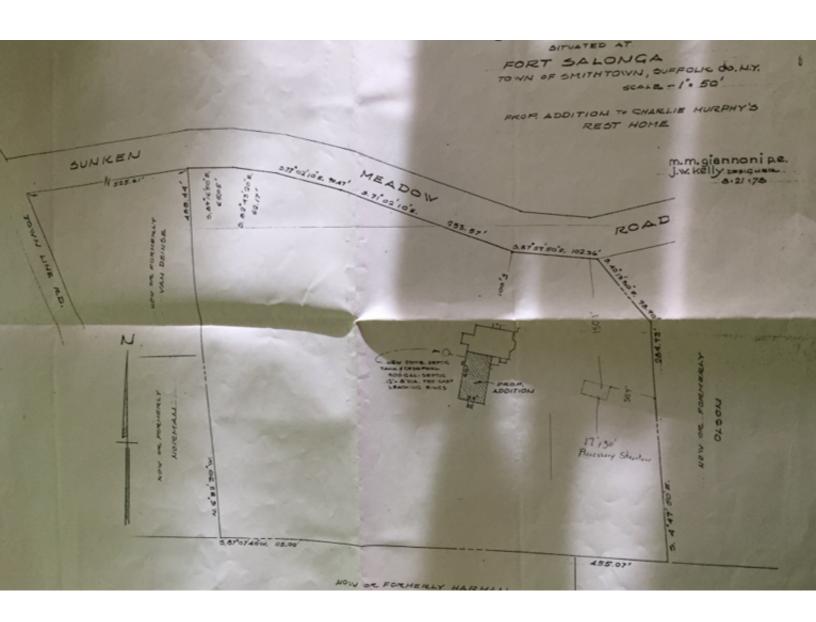

# **Property Survey | 5.57 ACRES**

# 20 Sunken Meadow Rd Northport | Fort Salonga NY

For More Information:

Michael G. Murphy

President | Commercial Division
Douglas Elliman Commercial - Long Island
631.858.2460
michael.murphy@elliman.com