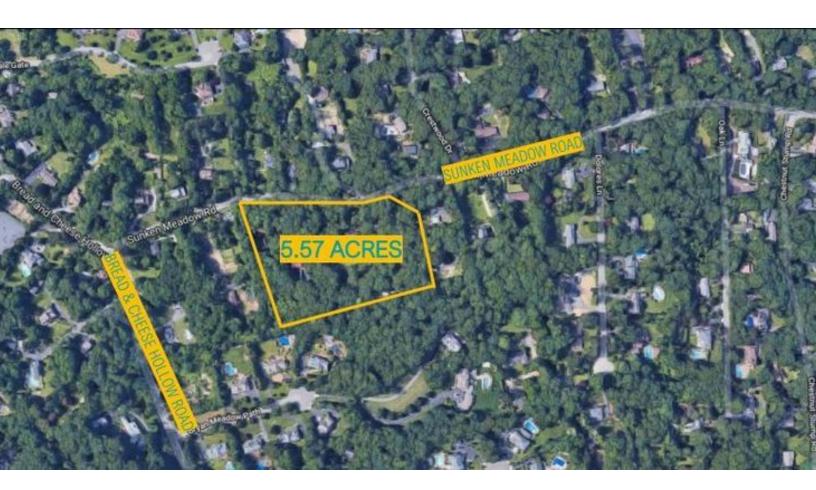

#### **DEVELOPMENT OPPORTUNITY | 5.57 ACRES**

# 20 Sunken Meadow Rd., Fort Salonga-Northport

IDEAL LOCATION FOR ASSISTED/SENIOR LIVING

For More Information:

Michael G. Murphy
President | Commercial Division
Douglas Elliman Commercial - Long Island
631.858.2460

#### **Property Overview**

Rare Development Opportunity in Northport/Fort Salonga. 5.54 acres of land that was previously used for a rehabilitation facility. Centered in the beautiful Fort Salonga area and is located in close proximity to shopping centers, restaurants, the village of Northport, Centerport, Huntington and Kings Park. Excellent demographics! Many possibilities for this land. Ideal for Senior/Assisted Living, Residential Development, private family estate/compound, farm/horse farm. Close proximity to Sunken Meadow State Parkway, Route 25 A, less than 10 minutes to the Northport and Kings Park commuter rails. Do not miss opportunity!