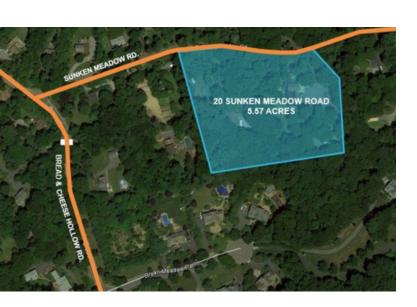

## **DEVELOPMENT OPPORTUNITY 5.57 ACRES**

## 20 Sunken Meadow Rd Northport | Fort Salonga NY

| Offering Summary |             |  |
|------------------|-------------|--|
| Sale Price:      | \$2,500,000 |  |
| Lot Size:        | 5.57 Acres  |  |
| Zoning:          | R-45        |  |

#### **Property Overview**

Rare Development Opportunity in Northport/Fort Salonga. 5.54 acres of land that was previously used for a rehabilitation facility. Centered in the beautiful Fort Salonga area and is located in close proximity to shopping centers, restaurants, the village of Northport, Centerport, Huntington and Kings Park. Excellent demographics! Many possibilities for this land. Ideal for Senior/Assisted Living, Residential Development, private family estate/compound, farm/horse farm. Close proximity to Sunken Meadow State Parkway, Route 25 A, less than 10 minutes to the Northport and Kings Park commuter rails. Do not miss opportunity!