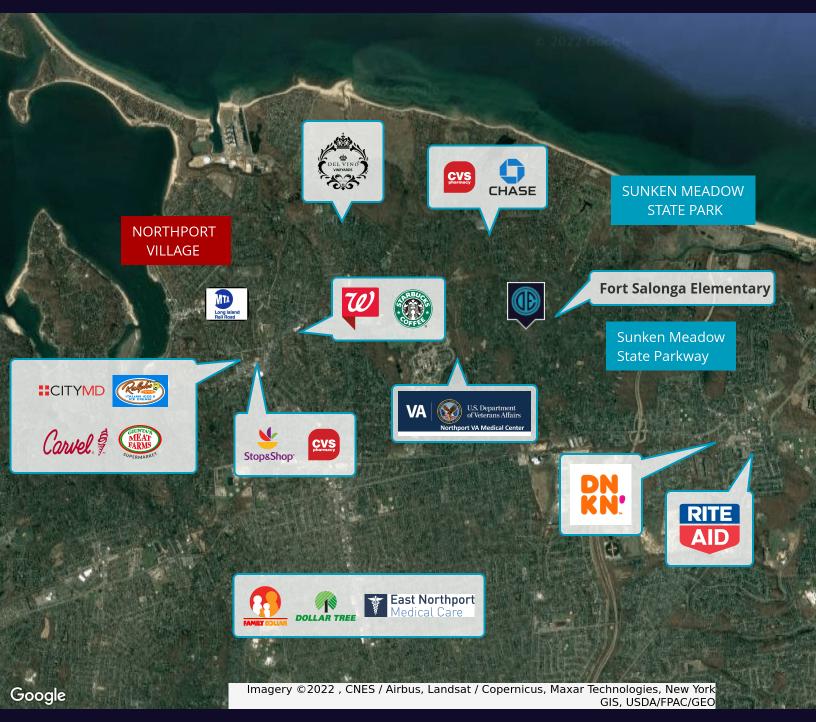

## **National & Local Retailer Map**

## 20 Sunken Meadow Rd Northport | Fort Salonga NY

For More Information: