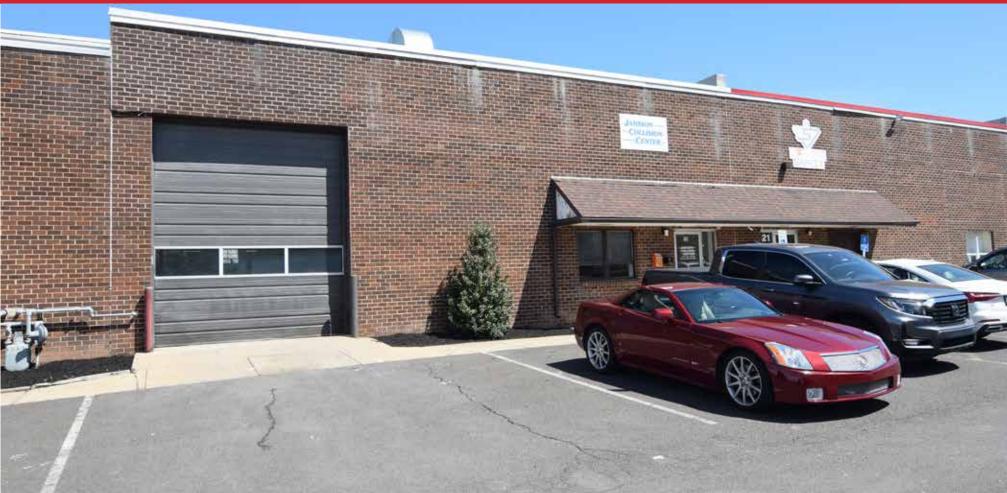

# FOR SALE INDUSTRIAL FLEX CONDOMINIUM

#### 23 Richard Road, Warminster PA

### **PROPERTY SPECIFICATIONS**

| Total Condominium Size:                                         | evel  |
|-----------------------------------------------------------------|-------|
| Office Space:                                                   | Area  |
| Warehouse Space:                                                | ± SF  |
| Floors: Conci                                                   | rete  |
| Ceiling Height: 18' c                                           | lear  |
| Drive-In Doors:                                                 | • •   |
| Power:                                                          | volt  |
| HVAC: Gas Heat/Central Air-Office; Gas Heat & AC units - Wareho | ouse  |
| Parking: 12 Spa                                                 | aces  |
| Water: Pu                                                       | ıblic |
| Sewer: Pu                                                       | ıblic |
| Zoning: I1 - Planned Industrial/Of                              | ffice |
| Business Park: Northampton Township Business & Technology Cer   | nter  |
| Municipality: Northampton Town                                  | ship  |
| Tax ID:                                                         | 023   |
| Real Estate Taxes (2023):\$9,                                   | 962   |
| Real Estate Tax Assessment: \$54,                               | 080   |
| Condominium Fees: \$7,478/y                                     | year  |
| Sale Price:                                                     | ,000  |