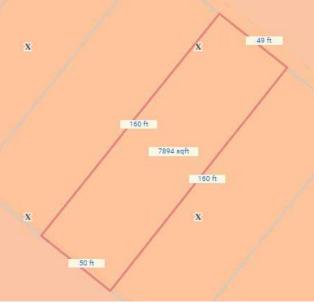

### **PROPERTY SPECIFICATIONS**

| Total Condominium Size:                                         | evel  |
|-----------------------------------------------------------------|-------|
| Office Space:                                                   | Area  |
| Warehouse Space:                                                | ± SF  |
| Floors: Conci                                                   | rete  |
| Ceiling Height: 18' c                                           | lear  |
| Drive-In Doors:                                                 | • •   |
| Power:                                                          | volt  |
| HVAC: Gas Heat/Central Air-Office; Gas Heat & AC units - Wareho | ouse  |
| Parking: 12 Spa                                                 | aces  |
| Water: Pu                                                       | ıblic |
| Sewer: Pu                                                       | ıblic |
| Zoning: I1 - Planned Industrial/Of                              | ffice |
| Business Park: Northampton Township Business & Technology Cer   | nter  |
| Municipality: Northampton Town                                  | ship  |
| Tax ID:                                                         | 023   |
| Real Estate Taxes (2023):\$9,                                   | 962   |
| Real Estate Tax Assessment: \$54,                               | 080   |
| Condominium Fees: \$7,478/y                                     | year  |
| Sale Price:                                                     | ,000  |