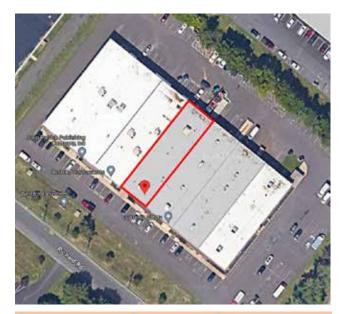

### **PROPERTY SPECIFICATIONS**

| Total Condominium Size:                                         | evel  |
|-----------------------------------------------------------------|-------|
| Office Space:                                                   | Area  |
| Warehouse Space:                                                | ± SF  |
| Floors: Conci                                                   | rete  |
| Ceiling Height: 18' c                                           | lear  |
| Drive-In Doors:                                                 | • •   |
| Power:                                                          | volt  |
| HVAC: Gas Heat/Central Air-Office; Gas Heat & AC units - Wareho | ouse  |
| Parking: 12 Spa                                                 | aces  |
| Water: Pu                                                       | ıblic |
| Sewer: Pu                                                       | ıblic |
| Zoning: I1 - Planned Industrial/Of                              | ffice |
| Business Park: Northampton Township Business & Technology Cer   | nter  |
| Municipality: Northampton Town                                  | ship  |
| Tax ID:                                                         | 023   |
| Real Estate Taxes (2023):\$9,                                   | 962   |
| Real Estate Tax Assessment: \$54,                               | 080   |
| Condominium Fees: \$7,478/y                                     | year  |
| Sale Price:                                                     | ,000  |