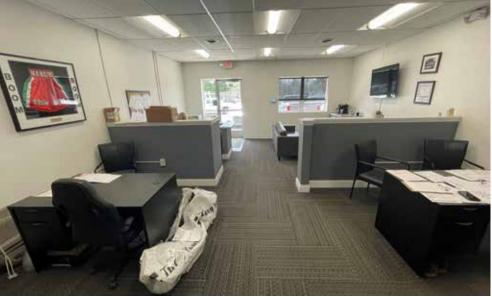

#### 23 Richard Road, Warminster PA

### **PROPERTY SPECIFICATIONS**

| Total Condominium Size:                                         | evel  |
|-----------------------------------------------------------------|-------|
| Office Space:                                                   | Area  |
| Warehouse Space:                                                | ± SF  |
| Floors: Conci                                                   | rete  |
| Ceiling Height: 18' c                                           | lear  |
| Drive-In Doors:                                                 | • •   |
| Power:                                                          | volt  |
| HVAC: Gas Heat/Central Air-Office; Gas Heat & AC units - Wareho | ouse  |
| Parking: 12 Spa                                                 | aces  |
| Water: Pu                                                       | ıblic |
| Sewer: Pu                                                       | ıblic |
| Zoning: I1 - Planned Industrial/Of                              | ffice |
| Business Park: Northampton Township Business & Technology Cer   | nter  |
| Municipality: Northampton Town                                  | ship  |
| Tax ID:                                                         | 023   |
| Real Estate Taxes (2023):\$9,                                   | 962   |
| Real Estate Tax Assessment: \$54,                               | 080   |
| Condominium Fees: \$7,478/y                                     | year  |
| Sale Price:                                                     | ,000  |