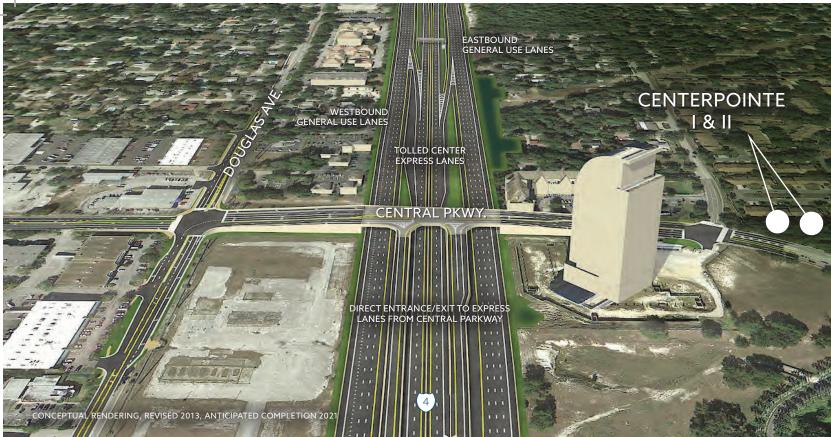

- + Conveniently located adjacent to I-4 and S.R. 436
- + Two 4-story professional office buildings totaling 206,000 SF
- + Free surface parking and reserved covered parking available
- + After-hours building access with magnetic card
- + Spaces bathed in natural light
- + Incomparable array of neighboring retail, restaurants, and services
- + Adjacent to Crane's Roost Park with a beautiful one-mile trail around the lake

#### SEAMLESS MOBILITY

Only 10 miles north of downtown Orlando, *CenterPointe* lives up to its name. The central Altamonte location provides many choices for transportation convenience throughout the metro area. In addition to easy transportation access, the high demand for this area and the surrounding community are inspired by the easy fusion of lifestyle and workstyle.

Commuters will appreciate the easy access to I-4 and other major arteries thanks to a location on S.R. 436.

Located within 40 minutes of all 3 airports:

Orlando International Airport (MCO)

Orlando-Sanford International Airport (SFB)