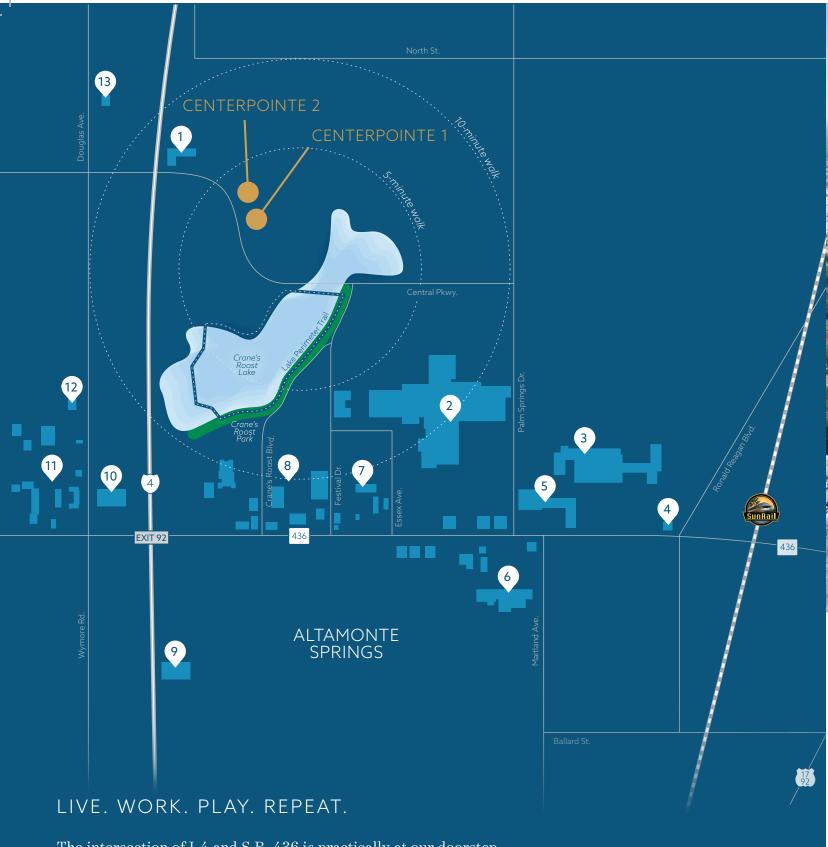

## 2 BUILDINGS, INFINITE ACCESS

Set within a thriving and coveted location just a few minutes north of downtown Orlando, *CenterPointe* is uniquely positioned to accommodate professional firms and businesses with flexible, full-service leases in Class A office spaces.

- + Conveniently located adjacent to I-4 and S.R. 436
- + Two 4-story professional office buildings totaling 206,000 SF
- + Free surface parking and reserved covered parking available
- + After-hours building access with magnetic card
- + Spaces bathed in natural light
- + Incomparable array of neighboring retail, restaurants, and services
- + Adjacent to Crane's Roost Park with a beautiful one-mile trail around the lake

The intersection of I-4 and S.R. 436 is practically at our doorstep and shows just how well CenterPointe lives up to its name. Area residents as well as the daytime population appreciate easy access to a vast array of shopping, dining, services, specialty retail, and entertainment options at adjacent Uptown Altamonte, Altamonte Mall, and Crane's Roost Park. There's no need to try to beat the traffic when you're already there.

- Altamonte Mall Apple Store
  - Barnes and Noble

  - Macy's
  - Seasons 52 Bahama Breeze
  - Miller's Ale House
  - AMC Altamonte Mall 18
- Florida Hospital Altamonte
- Dunkin' Donuts
- Palm Springs Center
  - Safeway SupermarketTooJay's Original Gourmet Deli

- Palm Springs Crossing Publix
  - Chase Bank
  - TD Bank
  - Anthony's Coal Fired Pizza
- Renaissance Centre - Starbucks
  - Whole Foods Market
  - Fleet Feet Sports
  - Jason's Deli
  - Chili's
  - Pei Wei

  - Ulta BeautyDSW Shoes
  - Uptown Altamonte Embassy Suites by Hilton/
  - North Órlando Corporate ApartmentsFedEx Office

  - Moe's Southwest Grill - Youfit Health Clubs
  - Five Guys Burgers and Fries

- Hilton Orlando/Altamonte Springs
- Hampton Inn & Suites Orlando-North/Altamonte Springs

POINTS OF INTEREST

- SpringHill Suites Orlando Altamonte Springs/Maitland
- The Crepevine
- Altamonte Breakfast Club
- Antica Pizzeria and Mozzarella Bar
- Light Years Ahead Child Care
- Mastery Kids Academy
- SunRail station