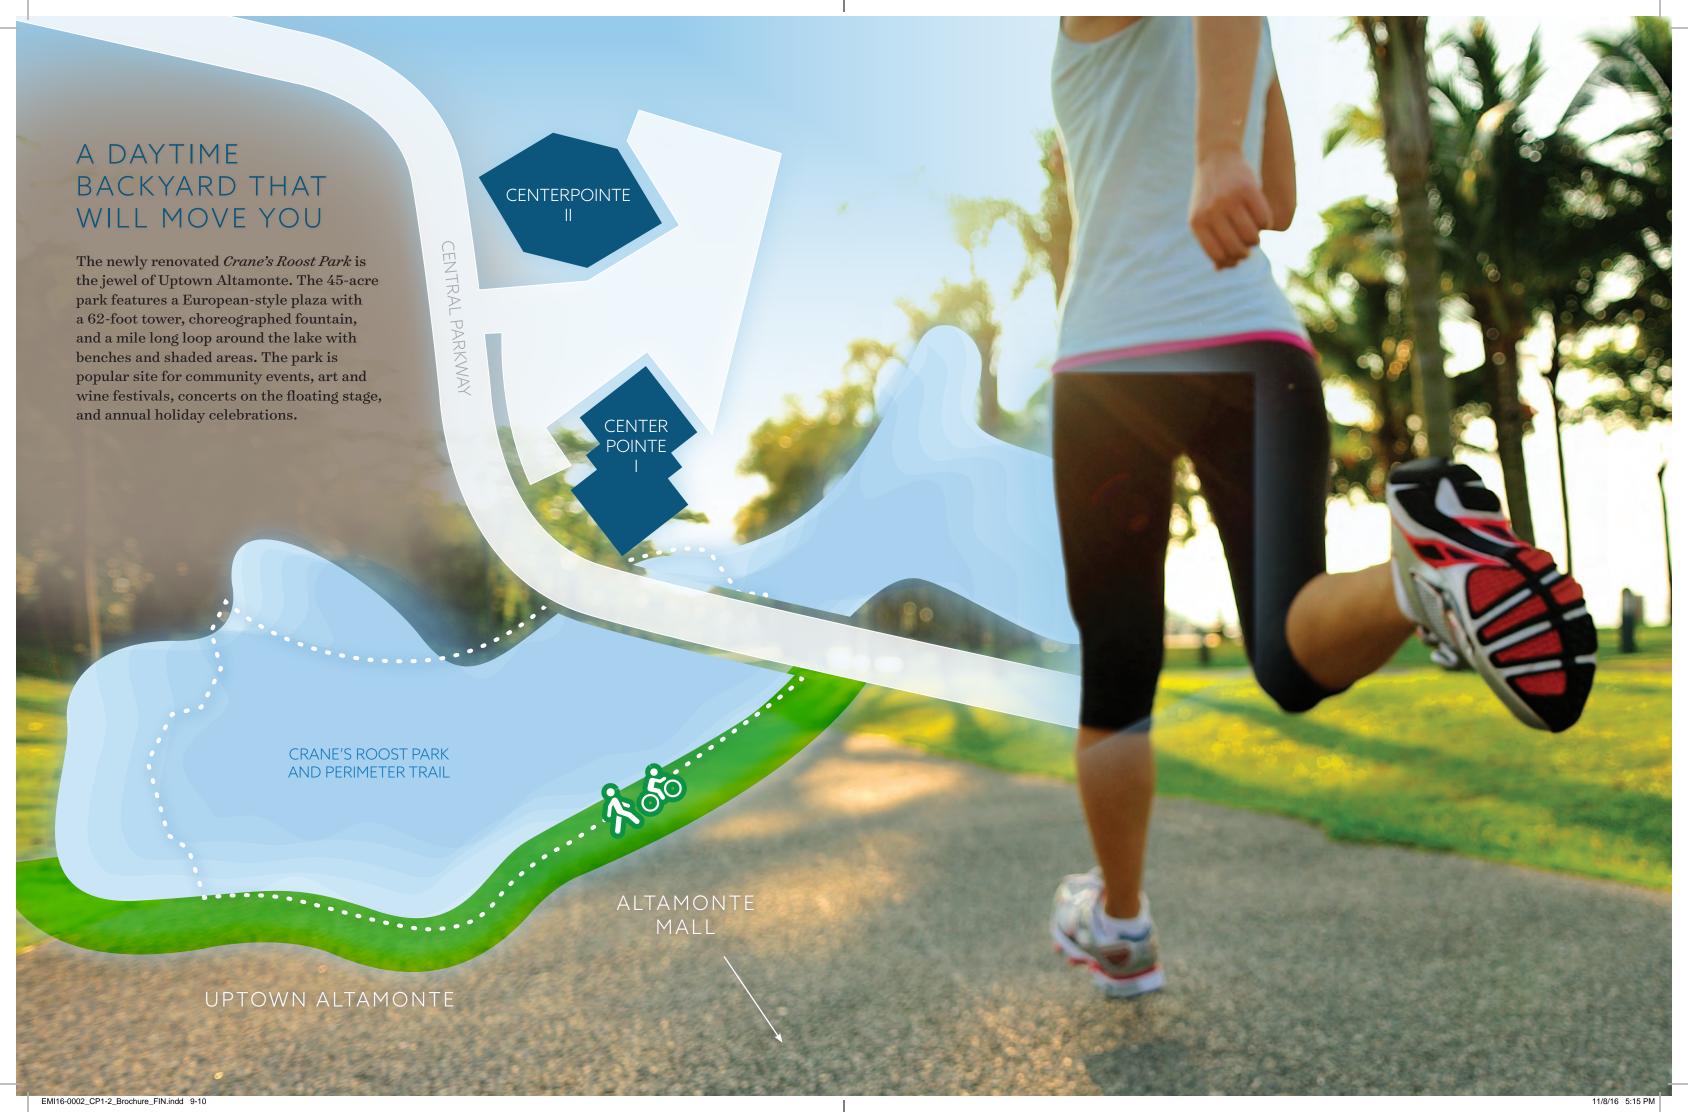

- + Conveniently located adjacent to I-4 and S.R. 436
- + Two 4-story professional office buildings totaling 206,000 SF
- + Free surface parking and reserved covered parking available
- + After-hours building access with magnetic card
- + Spaces bathed in natural light
- + Incomparable array of neighboring retail, restaurants, and services
- + Adjacent to Crane's Roost Park with a beautiful one-mile trail around the lake

The intersection of I-4 and S.R. 436 is practically at our doorstep and shows just how well CenterPointe lives up to its name. Area residents as well as the daytime population appreciate easy access to a vast array of shopping, dining, services, specialty retail, and entertainment options at adjacent Uptown Altamonte, Altamonte Mall, and Crane's Roost Park. There's no need to try to beat the traffic when you're already there.