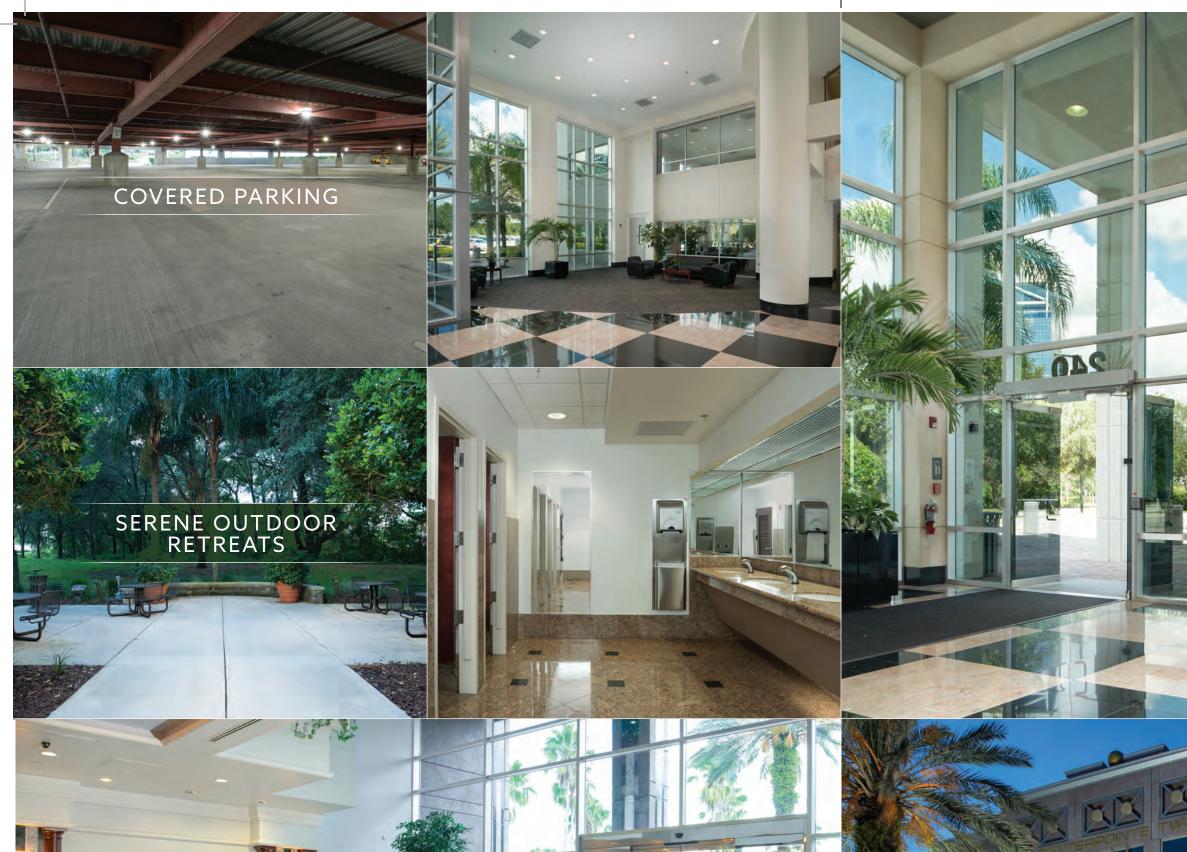

- + Conveniently located adjacent to I-4 and S.R. 436
- + Two 4-story professional office buildings totaling 206,000 SF
- + Free surface parking and reserved covered parking available
- + After-hours building access with magnetic card
- + Spaces bathed in natural light
- + Incomparable array of neighboring retail, restaurants, and services
- + Adjacent to Crane's Roost Park with a beautiful one-mile trail around the lake