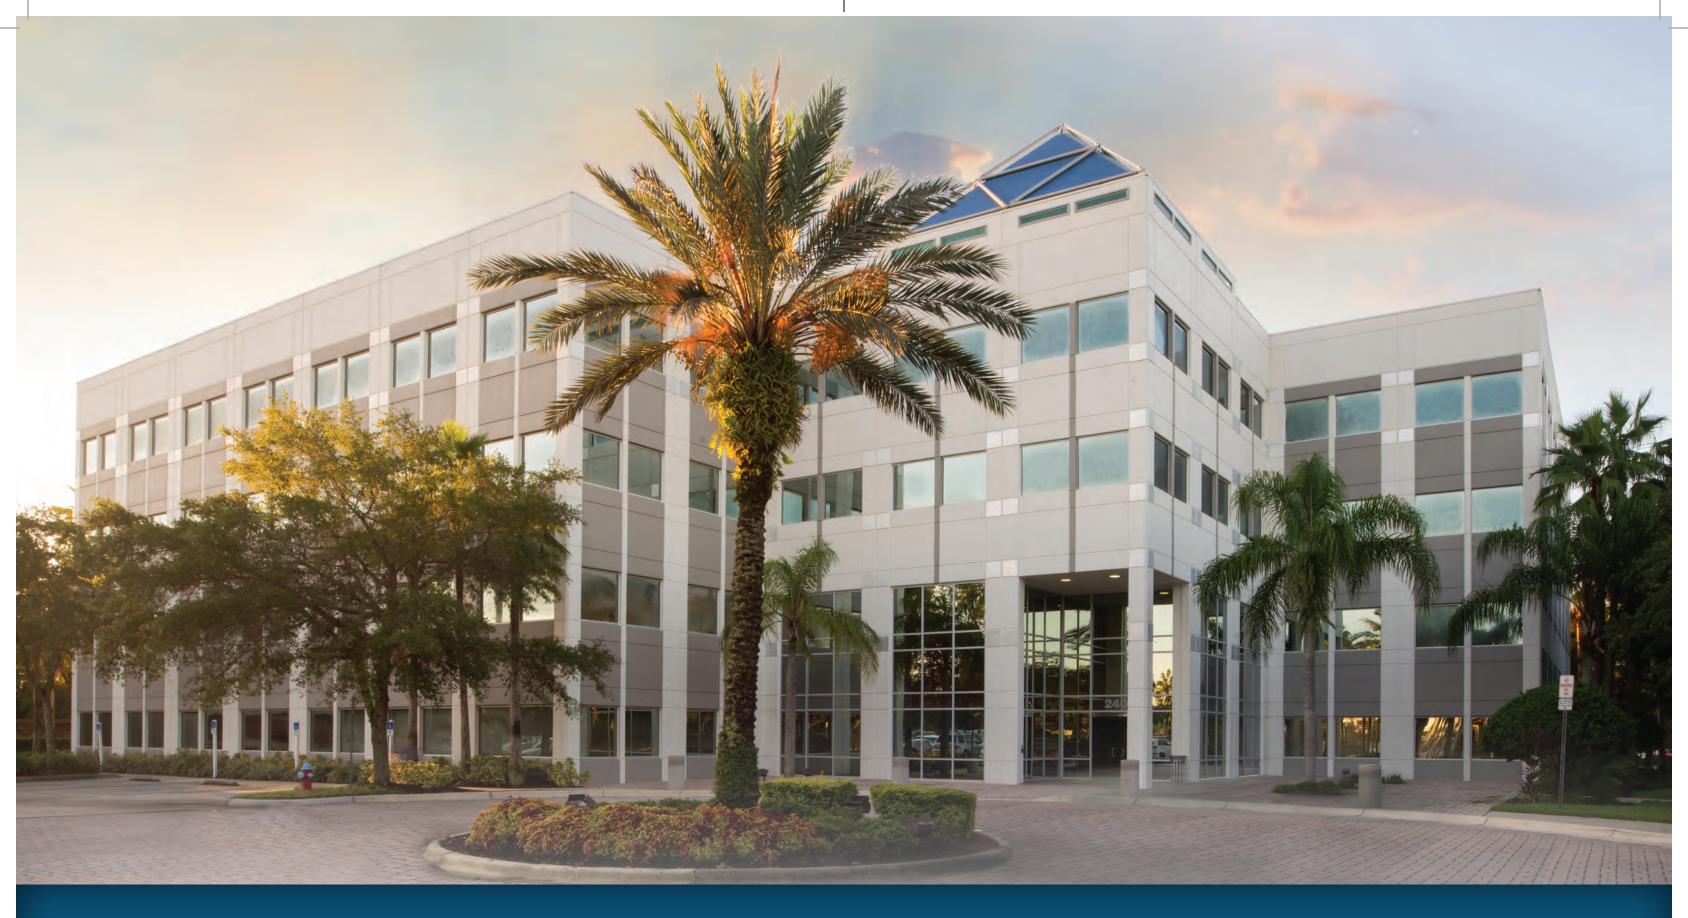

## 2 BUILDINGS, INFINITE ACCESS

Set within a thriving and coveted location just a few minutes north of downtown Orlando, *CenterPointe* is uniquely positioned to accommodate professional firms and businesses with flexible, full-service leases in Class A office spaces.

- + Conveniently located adjacent to I-4 and S.R. 436
- + Two 4-story professional office buildings totaling 206,000 SF
- + Free surface parking and reserved covered parking available
- + After-hours building access with magnetic card
- + Spaces bathed in natural light
- + Incomparable array of neighboring retail, restaurants, and services
- + Adjacent to Crane's Roost Park with a beautiful one-mile trail around the lake