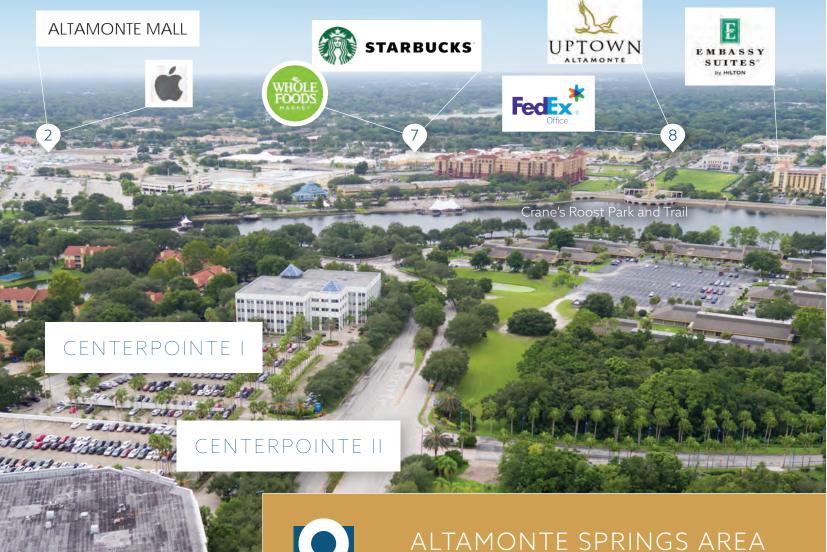

The intersection of I-4 and S.R. 436 is practically at our doorstep and shows just how well CenterPointe lives up to its name. Area residents as well as the daytime population appreciate easy access to a vast array of shopping, dining, services, specialty retail, and entertainment options at adjacent Uptown Altamonte, Altamonte Mall, and Crane's Roost Park. There's no need to try to beat the traffic when you're already there.

- Altamonte Mall Apple Store
  - Barnes and Noble

  - Macy's
  - Seasons 52 Bahama Breeze
  - Miller's Ale House
  - AMC Altamonte Mall 18
- Florida Hospital Altamonte
- Dunkin' Donuts
- Palm Springs Center
  - Safeway SupermarketTooJay's Original Gourmet Deli

- Palm Springs Crossing Publix
  - Chase Bank
  - TD Bank
  - Anthony's Coal Fired Pizza
- Renaissance Centre - Starbucks
  - Whole Foods Market
  - Fleet Feet Sports
  - Jason's Deli
  - Chili's
  - Pei Wei

  - Ulta BeautyDSW Shoes
  - Uptown Altamonte Embassy Suites by Hilton/
  - North Órlando Corporate ApartmentsFedEx Office

  - Moe's Southwest Grill - Youfit Health Clubs
  - Five Guys Burgers and Fries