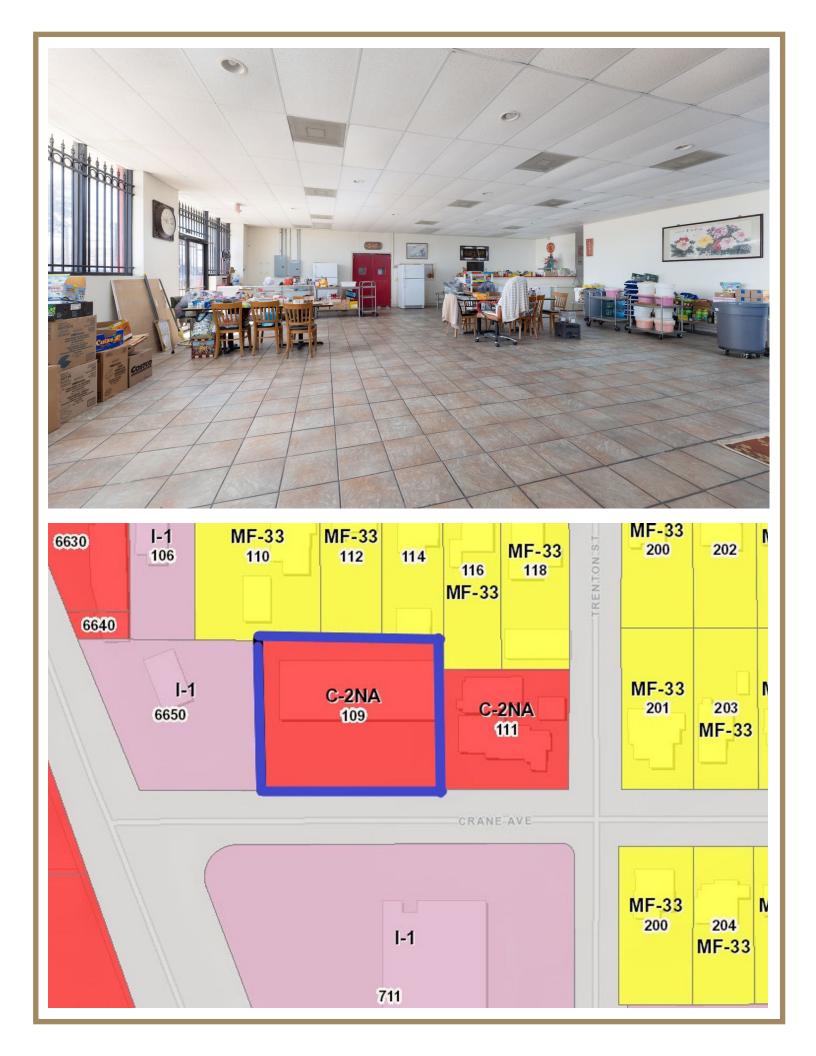

### **BUILDING DETAILS**

PROPERTY TYPE Retail Shop BUILDINGS 1

**SQ. FT.** 7,280+/- **STORIES** 1

LOT SIZE Approx. 0.48 acres ZONING C-2NA

PARKING SPACES Multiple COUNTY Bexar County