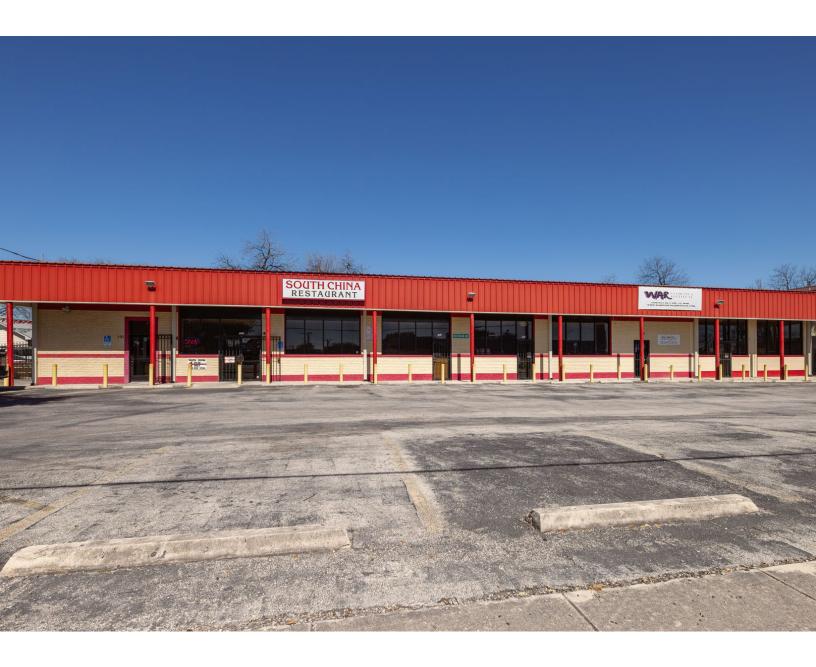

## 109 CRANE AVE SAN ANTONIO, TEXAS 78214

FOR SALE

# INVESTMENT OPPORTUNITY IS PERFECT FOR BUSINESS

Welcome to this inviting and conveniently located flex-use space! This property has one vacancy and one long term tenant. Situated minutes away from Interstate 410, accessibility. Much growth in the Southside of San Antonio. Great investment property.

#### **PROPERTY HIGHLIGHTS**

- Proximity to shopping, dining and major highways
- Investment property with one vacancy and one long term tenant
- Approx. 7,280 sq. ft.
- Plenty of parking spots (26)
- Located on high-traffic lot