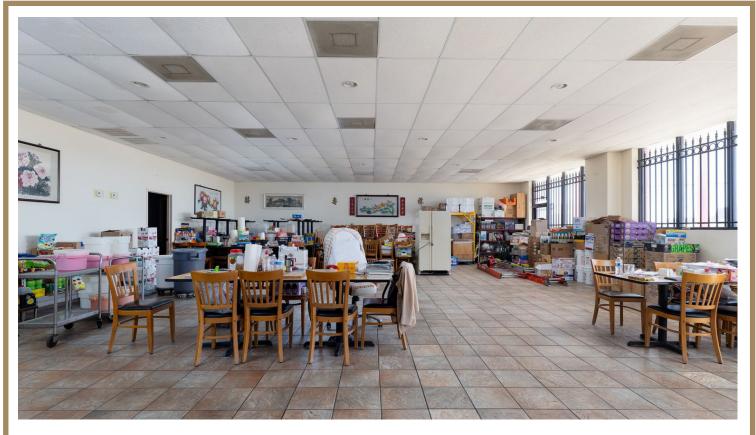

# INVESTMENT OPPORTUNITY IS PERFECT FOR BUSINESS

Welcome to this inviting and conveniently located flex-use space! This property has one vacancy and one long term tenant. Situated minutes away from Interstate 410, accessibility. Much growth in the Southside of San Antonio. Great investment property.

### **BUILDING DETAILS**

PROPERTY TYPE Retail Shop BUILDINGS 1

**SQ. FT.** 7,280+/- **STORIES** 1

LOT SIZE Approx. 0.48 acres ZONING C-2NA

PARKING SPACES Multiple COUNTY Bexar County