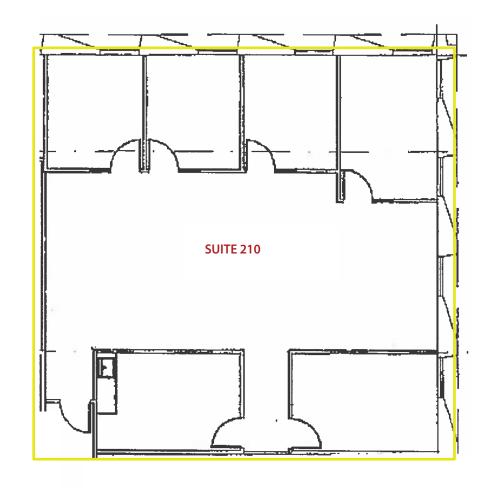

- GREAT AMENITIES BEING NEXT TO VALLEY RIVER CENTER
- AMPLE FREE PARKING
- EASY ACCESS TO HIGHWAYS AND DOWNTOWN EUGENE

# **AVAILABLE SUITES**

1500 VALLEY RIVER DR:

SUITE 140: 1,350 RSF

■ SUITE 200: 3,534 RSF

1600 VALLEY RIVER DR:

■ SUITE 120: 603 RSF

■ SUITE 210: 1,839 RSF

Lease Rates: \$1.85/SF, FULLY SERVICED

For more information contact:

**TIM CAMPBELL** 

timc@campbellre.com | (541) 484-2214

Licensed in the State of Oregon

**BILL NEWLAND** 

bill@campbellre.com | (541) 484-2214

Licensed in the State of Oregon



■ 1500 Valley River Drive

First Floor

Suite 140 - 1,350 RSF





■ 1500 Valley River Drive

Second Floor

Suite 200 - 3,534 RSF





■ 1600 Valley River Drive

First Floor

Suite 120 - 603 RSF





■ 1600 Valley River Drive

Second Floor

Suite 210 - 1,839 RSF





### **AERIAL TENANT MAP**

1500 & 1600 VALLEY RIVER DRIVE - EUGENE, OR