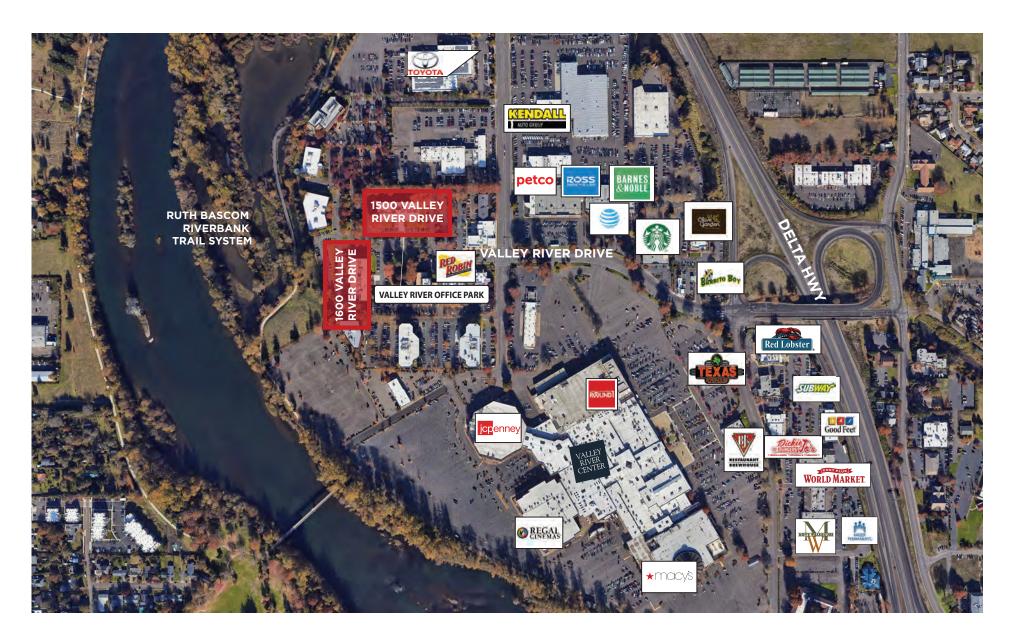

EASY ACCESS TO HIGHWAYS AND DOWNTOWN EUGENE

# **AVAILABLE SUITES**

1500 VALLEY RIVER DR:

SUITE 140: 1,350 RSF

■ SUITE 200: 3,534 RSF

1600 VALLEY RIVER DR:

■ SUITE 120: 603 RSF

■ SUITE 210: 1,839 RSF

Lease Rates: \$1.85/SF, FULLY SERVICED

For more information contact:

**TIM CAMPBELL** 

timc@campbellre.com | (541) 484-2214

Licensed in the State of Oregon

**BILL NEWLAND** 

bill@campbellre.com | (541) 484-2214

Licensed in the State of Oregon



■ 1500 Valley River Drive

First Floor

Suite 140 - 1,350 RSF





■ 1500 Valley River Drive

Second Floor

Suite 200 - 3,534 RSF





■ 1600 Valley River Drive

First Floor

Suite 120 - 603 RSF





■ 1600 Valley River Drive

Second Floor

Suite 210 - 1,839 RSF





### **AERIAL TENANT MAP**

1500 & 1600 VALLEY RIVER DRIVE - EUGENE, OR