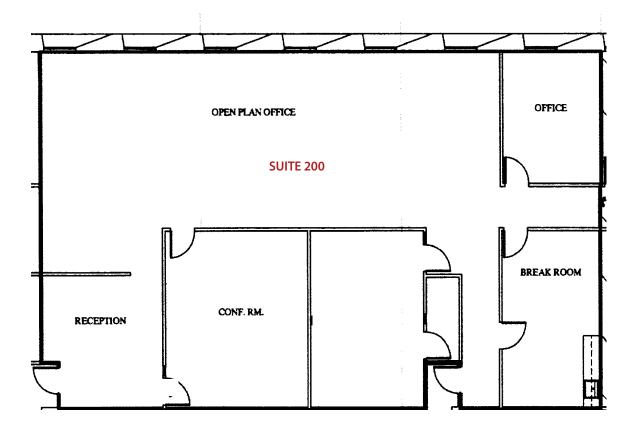

First Floor

Suite 140 - 1,350 RSF

■ 1500 Valley River Drive

Second Floor

Suite 200 - 3,534 RSF

■ 1600 Valley River Drive

First Floor

Suite 120 - 603 RSF