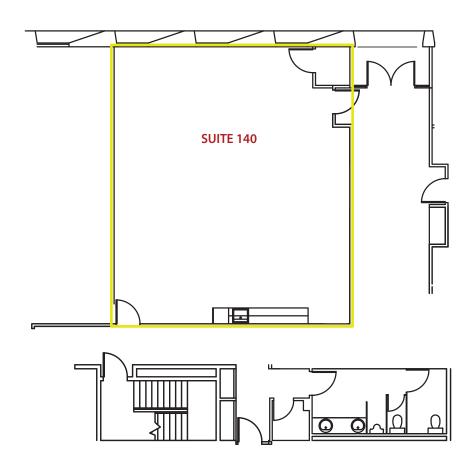

First Floor

Suite 140 - 1,350 RSF

■ 1500 Valley River Drive

Second Floor

Suite 200 - 3,534 RSF

■ 1600 Valley River Drive

First Floor

Suite 120 - 603 RSF