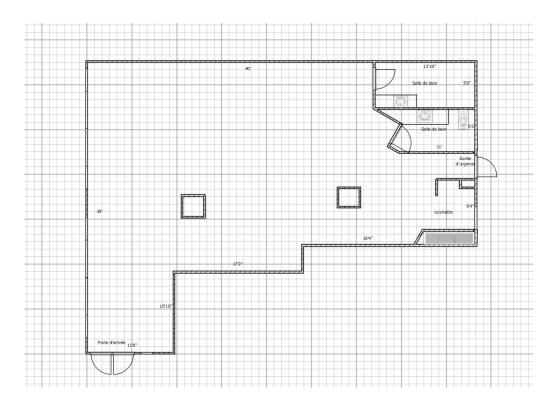

# **BUILDING SOUCIE**

2 et 6, boulevard Desaulniers, St-Lambert, Québec

OFFICE SPACE FOR RENT Approximately 1650 sq ft



Landmark building of St-Lambert's commercial district

High volume of customers due to strategic location of the building with instant access to Victoria bridge and Highway-132; minutes away from downtown Montreal

Direct access to abundant amenities such as great restaurants, cafés, boutiques, banking services, etc.

1650 ft2 of open space ready to be finished with complete bathrooms and kitchenette

Available now / Visits are made in respect with public health recommandations

### SPACE PLAN



#### **POSSIBILITY OF RENTAL**

FIND YOUR NEW WORKING SPACE TODAY



## **BUILDING SOUCIE**

2 et 6, boulevard Desaulniers, St-Lambert, Québec

OFFICE SPACE FOR RENT Approximately 1650 sq ft

## MORE INFORMATIONS

#### **CHARACTERISTICS**

- <sup>-</sup> Located on the Groundfloor of a 6-storey building with a terrasse on the roof
- 1650 ft2 of open space ready to be finished
- Finished bathrooms and kitchenette
- Completely refurbished ventilation equipment
- <sup>-</sup> Brand new central heat pump and refurbished dedicated 400-amp electrical panel
- Universal access entrance

### ADVANTAGES

- Vast storefront commercial/office space of 1650 ft2
- Are included 2 display spaces for an excellent visibility on the corner of Desaulniers boul. and Victoria st.
- Located in a Class B buildin