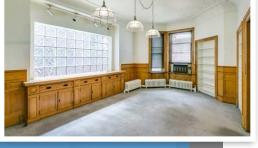

#### **PROPERTY HIGHLIGHTS**

- 8,181 SF mansion built in 1914 (non-historic building) in central Denver and adjacent 6,250 SF developable lot currently has 20 parking spaces
- In-place income through September 2026
- Potential conversion into studio suites for 10+ unit multi-family property; 6 existing full bathrooms
- Also, uniquely set up for single family home owner and short-term rentals, hostel, wellness offices, or school
- Zoning, G-RO-3 allows for 3-story development of residential or office