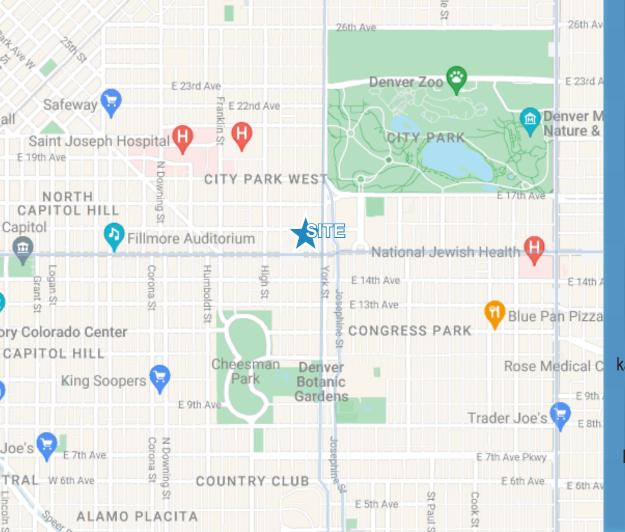

#### **LOCATION HIGHLIGHTS**

- · Central Denver
- Walking distance to grocery, restaurants, bars, entertainment, music
- Three blocks from Denver public Carla Madison Recreation Center and City Park
- Easy access to Downtown Denver