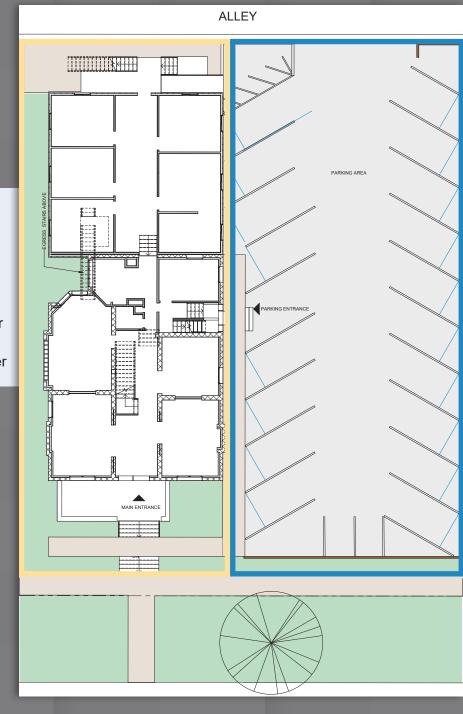

#### **PROPERTY HIGHLIGHTS**

- 8,181 SF mansion built in 1914 (non-historic building) in central Denver and adjacent 6,250 SF developable lot currently has 20 parking spaces
- In-place income through September 2026
- Potential conversion into studio suites for 10+ unit multi-family property; 6 existing full bathrooms
- Also, uniquely set up for single family home owner and short-term rentals, hostel, wellness offices, or school
- Zoning, G-RO-3 allows for 3-story development of residential or office

Building Size
Total Lot Size
House Lot
Parking Lot
Parking (onsite)
Zoning

Year Built

8,181 SF 12,500 SF 6,250 SF 6,250 SF 20 spaces G-RO-3 1914