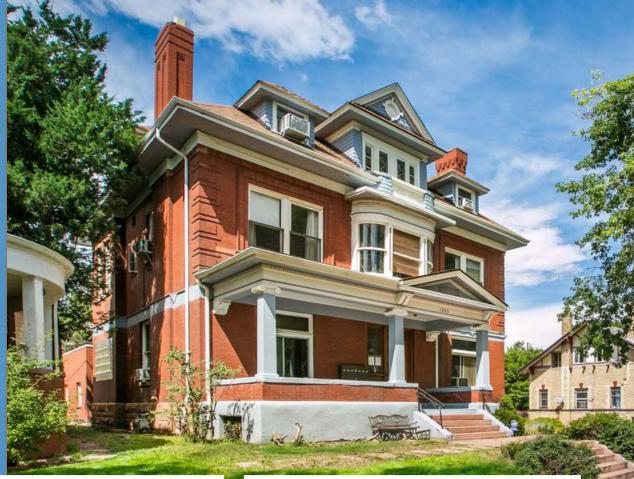

#### **PROPERTY HIGHLIGHTS**

- 8,181 SF mansion built in 1914 (non-historic building) in central Denver and adjacent 6,250 SF developable lot currently has 20 parking spaces
- In-place income through September 2026
- Potential conversion into studio suites for 10+ unit multi-family property; 6 existing full bathrooms
- Also, uniquely set up for single family home owner and short-term rentals, hostel, wellness offices, or school
- Zoning, G-RO-3 allows for 3-story development of residential or office

Sale Price: \$2,300,000 (mansion & lot)

Sale Price \$1,700,000\* (mansion only)

\*The \$1,700,000 price is for the mansion/building portion of the parcel only which consists of a 8,181 SF building on 6,250 SF of ground.