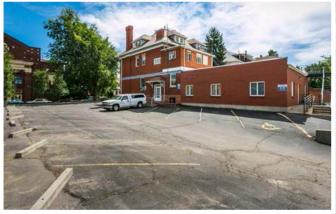

#### **PROPERTY HIGHLIGHTS**

- 8,181 SF mansion built in 1914 (non-historic building) in central Denver and adjacent 6,250 SF developable lot currently has 20 parking spaces
- In-place income through September 2026
- Potential conversion into studio suites for 10+ unit multi-family property; 6 existing full bathrooms
- Also, uniquely set up for single family home owner and short-term rentals, hostel, wellness offices, or school
- Zoning, G-RO-3 allows for 3-story development of residential or office

Building Size
Total Lot Size
House Lot
Parking Lot
Parking (onsite)
Zoning

Year Built

8,181 SF 12,500 SF 6,250 SF 6,250 SF 20 spaces G-RO-3 1914