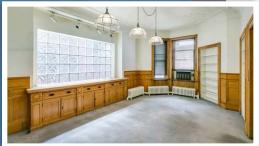

#### **PROPERTY HIGHLIGHTS**

- 8,181 SF mansion built in 1914 (non-historic building) in central Denver and adjacent 6,250 SF developable lot currently has 20 parking spaces
- In-place income through September 2026
- Potential conversion into studio suites for 10+ unit multi-family property; 6 existing full bathrooms
- Also, uniquely set up for single family home owner and short-term rentals, hostel, wellness offices, or school
- Zoning, G-RO-3 allows for 3-story development of residential or office