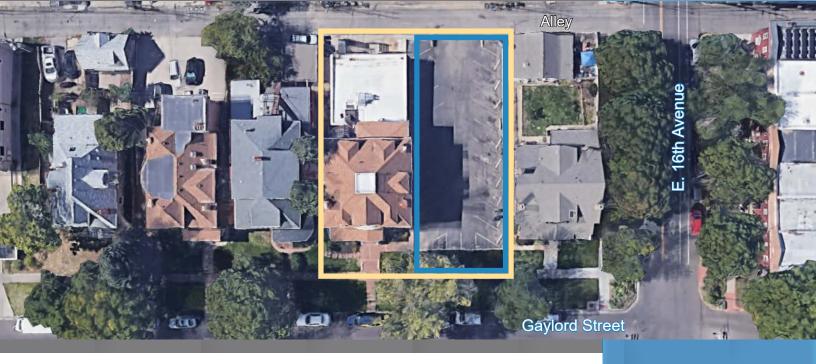

#### **PROPERTY HIGHLIGHTS**

- 8,181 SF mansion built in 1914 (non-historic building) in central Denver and adjacent 6,250 SF developable lot currently has 20 parking spaces
- In-place income through September 2026
- Potential conversion into studio suites for 10+ unit multi-family property; 6 existing full bathrooms
- Also, uniquely set up for single family home owner and short-term rentals, hostel, wellness offices, or school
- Zoning, G-RO-3 allows for 3-story development of residential or office

Building Size
Total Lot Size
House Lot
Parking Lot
Parking (onsite)
Zoning

Year Built

8,181 SF 12,500 SF 6,250 SF 6,250 SF 20 spaces G-RO-3 1914

Sale Price: \$2,300,000 (mansion & lot)

Sale Price \$1,700,000\* (mansion only)

\*The \$1,700,000 price is for the mansion/building portion of the parcel only which consists of a 8,181 SF building on 6,250 SF of ground.