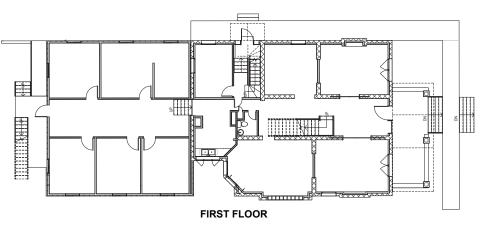

Building Size
Total Lot Size
House Lot
Parking Lot
Parking (onsite)
Zoning

Year Built

8,181 SF 12,500 SF 6,250 SF 6,250 SF 20 spaces G-RO-3 1914

Katie Hummer katie@kincommercial.com (303) 870-3343

Lisa Snead lisa@kincommercial.com (202) 256-4039

SECOND FLOOR

THIRD FLOOR

**LOWER LEVEL** 