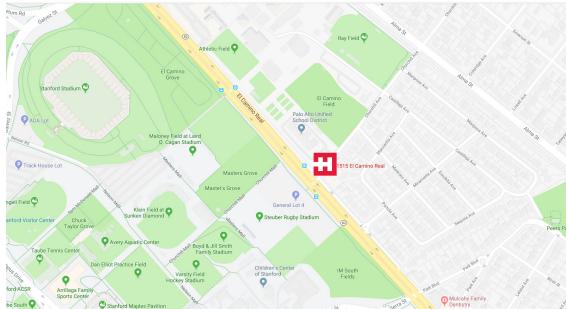

## 1515 EL CAMINO REAL PALO ALTO, CA, 94306

**AVAILABLE:** 

Medical Office Suite C:  $\pm 1,159$  SF Suite D:  $\pm 1,156$  SF

LEASE RATE: \$6.50 SF NNN

### FEATURES:

- » High End Medical Office Improvements
- » On and Off-Street Parking
- » Central Palo Alto Location
- » Other Tenants in the Project Include:
  - » Plastic Surgery Center Palo Alto (AAAASF Certified ASC)
  - » Dr. Seung Kim, Plastic Surgeon
  - » Dr. Vistnes, Plastic Surgeon