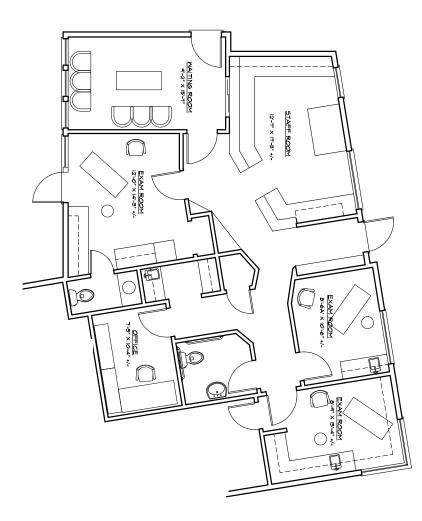

### Suite C: ±1,159 RSF

Not to scale. All dimensions are approximate.

**HealthMed**Realty

### Suite D: ±1,156 RSF

Not to scale. All dimensions are approximate.

**HealthMed**Realty