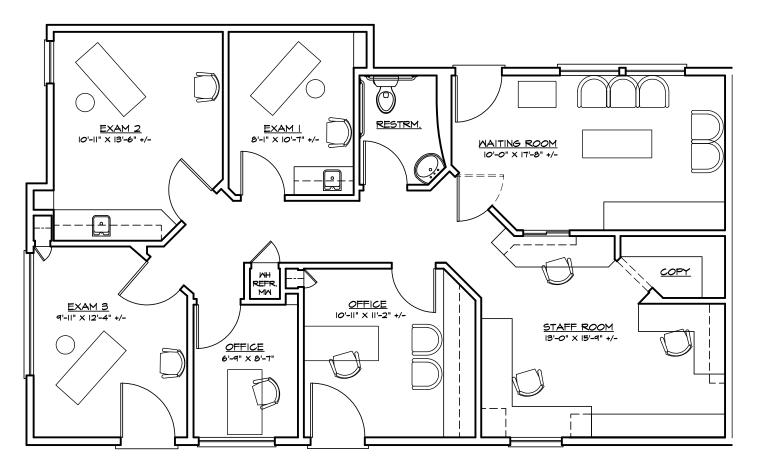

### Suite C: ±1,159 RSF

Not to scale. All dimensions are approximate.

**HealthMed**Realty

### Suite D: ±1,156 RSF

Not to scale. All dimensions are approximate.

**HealthMed**Realty