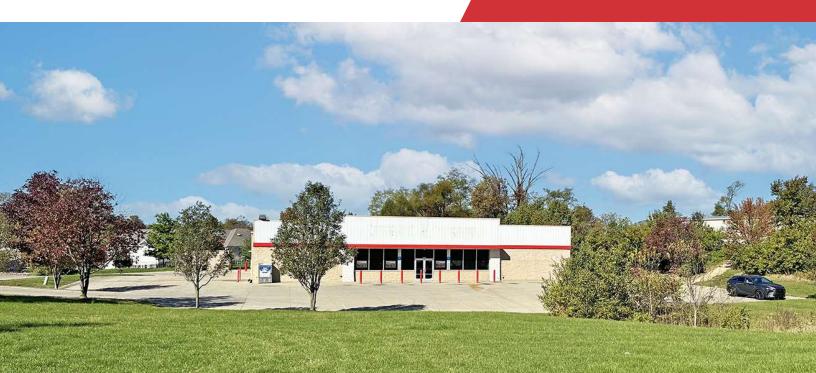

## For Lease 9,180 SF | \$11.00 SF/yr Retail Building

## **Freestanding Retail Building** 10255 Dixie Highway

Florence, Kentucky 41042

### **Property Highlights**

- +/-9,180 SF freestanding retail building
- Monument signage available
- 36 parking spaces
- Traffic count of 13,616 VPD on Dixie Highway
- Located on Dixie Highway with close proximity to downtown Florence, I-71/75 and Florence Mall
- · Adjacent to Dollar General and O'Reilly Auto Parts
- · Site is one mile north of Northern Kentucky Industrial Park
- +/-7 miles to Greater Cincinnati/Northern Kentucky International Airport and +/-12 miles to downtown Cincinnati