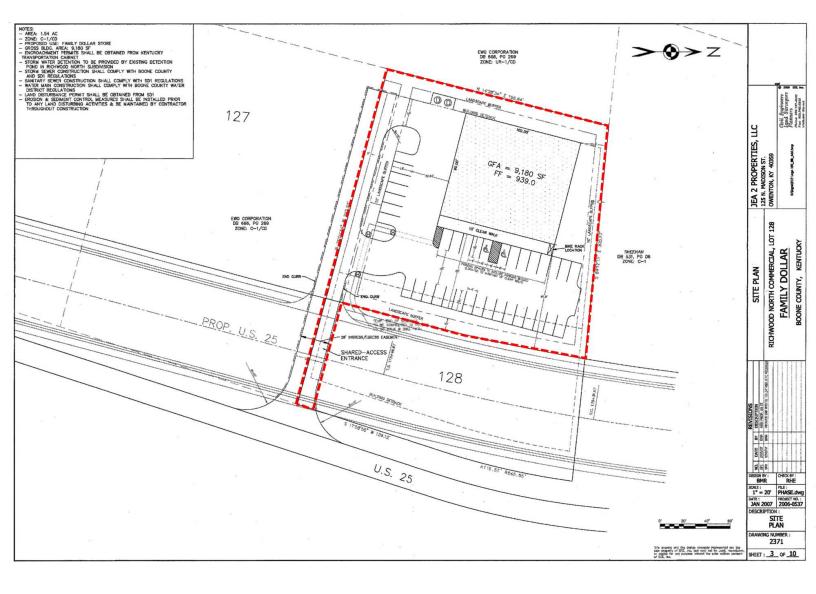

### **Property Highlights**

- +/-9,180 SF freestanding retail building
- Monument signage available
- 36 parking spaces
- Traffic count of 13,616 VPD on Dixie Highway
- Located on Dixie Highway with close proximity to downtown Florence, I-71/75 and Florence Mall
- · Adjacent to Dollar General and O'Reilly Auto Parts
- · Site is one mile north of Northern Kentucky Industrial Park
- +/-7 miles to Greater Cincinnati/Northern Kentucky International Airport and +/-12 miles to downtown Cincinnati

| Spaces   | Rate          | Size     | Туре |
|----------|---------------|----------|------|
| Building | \$11.00 SF/yr | 9,180 SF | NNN  |