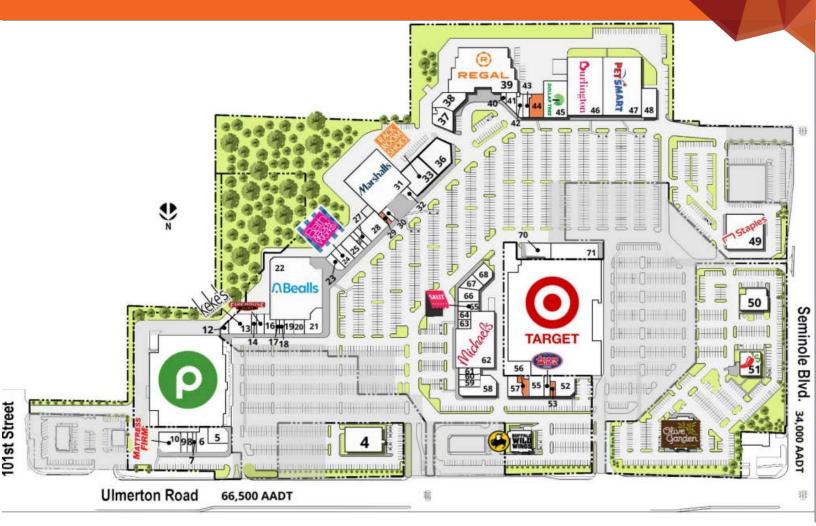

## **FOR LEASE**

10500 ULMERTON RD, LARGO, FL 33771

| SUITE | TENANT NAME                | SPACE SIZE |
|-------|----------------------------|------------|
| 1     | Olive Garden               | 9,098 SF   |
| 2     | Buffalo Wild Wings         | 5,281 SF   |
| 4     | At Lease                   | 9,379 SF   |
| 5     | Salon Lofts                | 3,790 SF   |
| 6     | At Lease                   | 5,360 SF   |
| 7     | Cricket                    | 803 SF     |
| 8     | UbreakiFix                 | 1,289 SF   |
| 9     | Metro PCS                  | 1,470 SF   |
| 10    | Mattress Firm              | 4,974 SF   |
| 12    | Not Available              | 950 SF     |
| 13    | Keke's Breakfast Cafe      | 5,024 SF   |
| 14    | Wahn's Thai to Go          | 1,225 SF   |
| 15    | Firehouse Subs             | 1,747 SF   |
| 16    | Labcorp                    | 2,401 SF   |
| 17    | Audibel Hearing Aid Center | 600 SF     |
| 18    | Regions Health Group       | 800 SF     |
| 19    | Options Med Weight Loss    | 1,677 SF   |
| 20    | H&R Block                  | 1,773 SF   |
| 21    | Maurices                   | 4,512 SF   |
| 22    | Bealls                     | 35,550 SF  |
| 23    | Greek City Cafe            | 1,722 SF   |
| 24    | Bath & Body Works          | 3,100 SF   |

| SUITE | TENANT NAME                | SPACE SIZE |
|-------|----------------------------|------------|
| 25    | Spencer Gifts or Spencer's | 3,116 SF   |
| 26    | Supercuts                  | 1,190 SF   |
| 27    | European Wax Center        | 1,400 SF   |
| 28    | Deal Pending               | 5,682 SF   |
| 29    | Available                  | 714 SF     |
| 30    | Crown Fine Jewelry         | 1,240 SF   |
| 31    | Marshall's                 | 27,000 SF  |
| 32    | TNL Day Spa                | 1,485 SF   |
| 33    | Rack Room Shoes            | 8,430 SF   |
| 36    | Lease Pending              | 10,000 SF  |
| 37    | Once Upon a Child          | 4,358 SF   |
| 38    | AAA The Auto Club Group    | 4,971 SF   |
| 39    | Regal Cinemas Largo        | 29,224 SF  |
| 40    | Blive Gelato & Coffee      | 600 SF     |
| 41    | Beach Pizza                | 2,136 SF   |
| 42    | Mathnasium                 | 1,641 SF   |
| 43    | Mochidonut                 | 1,696 SF   |
| 44    | Available                  | 3,784 SF   |
| 45    | Dollar Tree                | 10,000 SF  |
| 46    | Burlington                 | 24,006 SF  |
| 47    | Petsmart                   | 25,994 SF  |
| 48    | Consumer Cellular          | 5,000 SF   |

| TENANT NAME             | SPACE SIZE                                                                                                                                                                                                                                                              |
|-------------------------|-------------------------------------------------------------------------------------------------------------------------------------------------------------------------------------------------------------------------------------------------------------------------|
| Staples                 | 15,000 SF                                                                                                                                                                                                                                                               |
| Hungry Crab             | 6,800 SF                                                                                                                                                                                                                                                                |
| Chili's                 | 5,555 SF                                                                                                                                                                                                                                                                |
| MedExpress              | 4,850 SF                                                                                                                                                                                                                                                                |
| Available               | 762 SF                                                                                                                                                                                                                                                                  |
| Jersey Mikes Subs       | 1,400 SF                                                                                                                                                                                                                                                                |
| Bright Now!             | 3,570 SF                                                                                                                                                                                                                                                                |
| Available               | 1,767 SF                                                                                                                                                                                                                                                                |
| Orangetheory Fitness    | 2,985 SF                                                                                                                                                                                                                                                                |
| Lenscrafters            | 5,500 SF                                                                                                                                                                                                                                                                |
| GameStop                | 1,705 SF                                                                                                                                                                                                                                                                |
| The DripBar             | 1,255 SF                                                                                                                                                                                                                                                                |
| AT&T                    | 1,513 SF                                                                                                                                                                                                                                                                |
| Michaels                | 22,000 SF                                                                                                                                                                                                                                                               |
| GNC                     | 1,330 SF                                                                                                                                                                                                                                                                |
| HairCuttery             | 1,264 SF                                                                                                                                                                                                                                                                |
| Sally Beauty Supply     | 2,322 SF                                                                                                                                                                                                                                                                |
| PT Solutions            | 3,100 SF                                                                                                                                                                                                                                                                |
| J'Adore Nail Bar        | 2,358 SF                                                                                                                                                                                                                                                                |
| America's Best Contacts | 2,985 SF                                                                                                                                                                                                                                                                |
| Halon Bay Sushi         | 3,103 SF                                                                                                                                                                                                                                                                |
| FiveBelow               | 8,722 SF                                                                                                                                                                                                                                                                |
|                         | Staples Hungry Crab Chili's MedExpress Available Jersey Mikes Subs Bright Now! Available Orangetheory Fitness Lenscrafters GameStop The DripBar AT&T Michaels GNC HairCuttery Sally Beauty Supply PT Solutions J'Adore Nail Bar America's Best Contacts Halon Bay Sushi |