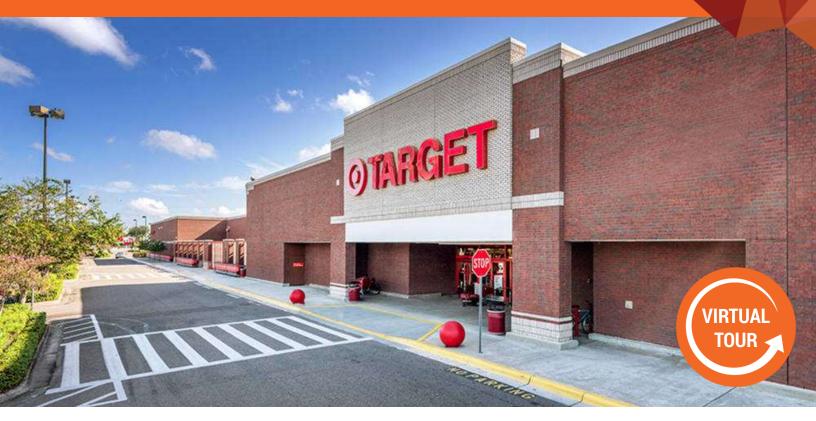

### **LARGO PLAZA**

**FOR LEASE** 

10500 ULMERTON RD, LARGO, FL 33771

### **PROPERTY HIGHLIGHTS**

- . In the heart of Pinellas County, along bustling Seminole Blvd
- Dynamic choice for shopping, dining and entertaining
- Over 375,000 SF of retail
- Major national retailers, including Publix, Michaels, PetSmart, Staples and Target
- · One of only four power centers in Pinellas County
- Traffic Counts (AADT): Ulmerton Rd 66,500; Seminole Blvd -34,000