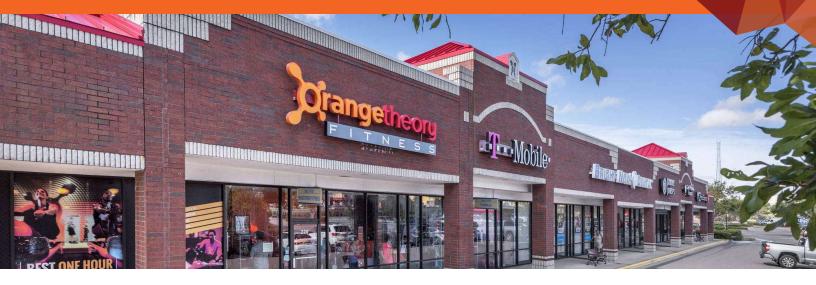

### **PROPERTY HIGHLIGHTS**

- . In the heart of Pinellas County, along bustling Seminole Blvd
- Dynamic choice for shopping, dining and entertaining
- Over 375,000 SF of retail
- Major national retailers, including Publix, Michaels, PetSmart, Staples and Target
- · One of only four power centers in Pinellas County
- Traffic Counts (AADT): Ulmerton Rd 66,500; Seminole Blvd -34,000

| TENANT NAME             | SPACE SIZE                                                                                                                                                                                                                                                              |
|-------------------------|-------------------------------------------------------------------------------------------------------------------------------------------------------------------------------------------------------------------------------------------------------------------------|
| Staples                 | 15,000 SF                                                                                                                                                                                                                                                               |
| Hungry Crab             | 6,800 SF                                                                                                                                                                                                                                                                |
| Chili's                 | 5,555 SF                                                                                                                                                                                                                                                                |
| MedExpress              | 4,850 SF                                                                                                                                                                                                                                                                |
| Available               | 762 SF                                                                                                                                                                                                                                                                  |
| Jersey Mikes Subs       | 1,400 SF                                                                                                                                                                                                                                                                |
| Bright Now!             | 3,570 SF                                                                                                                                                                                                                                                                |
| Available               | 1,767 SF                                                                                                                                                                                                                                                                |
| Orangetheory Fitness    | 2,985 SF                                                                                                                                                                                                                                                                |
| Lenscrafters            | 5,500 SF                                                                                                                                                                                                                                                                |
| GameStop                | 1,705 SF                                                                                                                                                                                                                                                                |
| The DripBar             | 1,255 SF                                                                                                                                                                                                                                                                |
| AT&T                    | 1,513 SF                                                                                                                                                                                                                                                                |
| Michaels                | 22,000 SF                                                                                                                                                                                                                                                               |
| GNC                     | 1,330 SF                                                                                                                                                                                                                                                                |
| HairCuttery             | 1,264 SF                                                                                                                                                                                                                                                                |
| Sally Beauty Supply     | 2,322 SF                                                                                                                                                                                                                                                                |
| PT Solutions            | 3,100 SF                                                                                                                                                                                                                                                                |
| J'Adore Nail Bar        | 2,358 SF                                                                                                                                                                                                                                                                |
| America's Best Contacts | 2,985 SF                                                                                                                                                                                                                                                                |
| Halon Bay Sushi         | 3,103 SF                                                                                                                                                                                                                                                                |
| FiveBelow               | 8,722 SF                                                                                                                                                                                                                                                                |
|                         | Staples Hungry Crab Chili's MedExpress Available Jersey Mikes Subs Bright Now! Available Orangetheory Fitness Lenscrafters GameStop The DripBar AT&T Michaels GNC HairCuttery Sally Beauty Supply PT Solutions J'Adore Nail Bar America's Best Contacts Halon Bay Sushi |