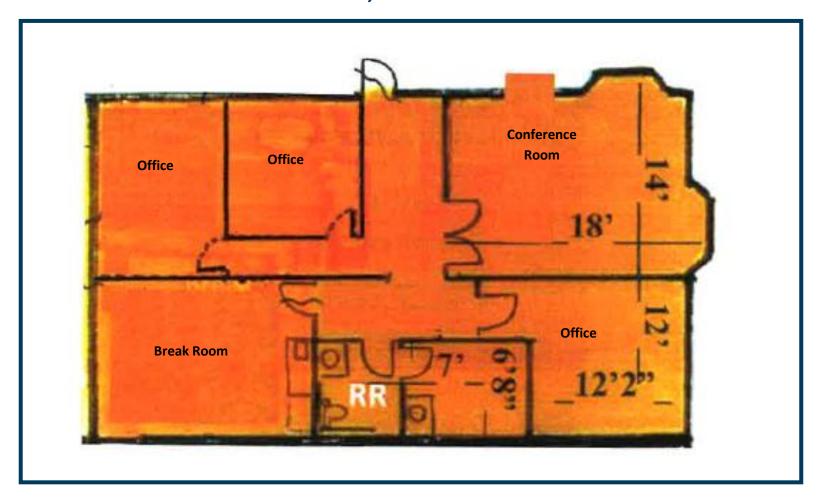

## **FLOOR PLAN**

## 1075 Eastgate Drive O'Fallon, Illinois 62269

Suite 4 1,232 SF

#### **PROFESSIONAL OFFICE SUITE**

- 1,232 SF Available
- Three (3) private offices, conference room, break area and restroom
- Professional Property Management
- Minutes from SAFB, I-64 & Exit 19, Hwy 50, McKendree Metro Rec Plex, Memorial Hospital & HSHS St. Elizabeth's Hospital
- Lease Rate: \$14.00 PSF
- Modified Gross Lease