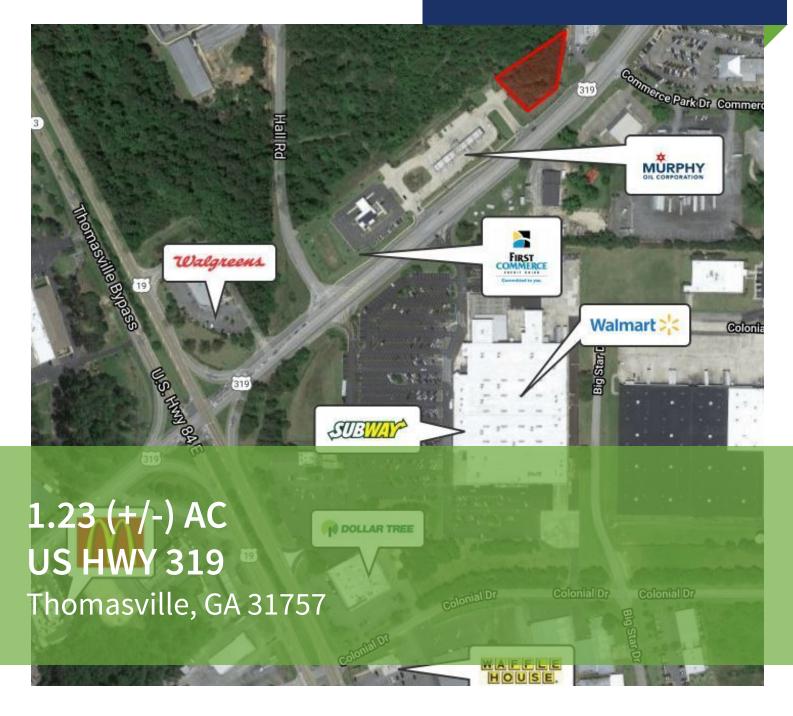

## EXECUTIVE SUMMARY US HWY 319 THOMASVILLE, GA 31757

| OFFERING SUMMARY |            |
|------------------|------------|
| Sale Price:      | \$525,000  |
| Lot Size:        | 1.23 Acres |
| APN:             | 045 137    |
| Zoning:          | Commercial |

#### **PROPERTY OVERVIEW**

1.23 (+/-) acres for sale fronting US HWY 319 in Thomasville, GA. This busy retail corridor is home to many national brands including Walmart, Dollar General, Walgreens, McDonald's, Taco Bell and more.

Property sits adjacent to Murphy Oil, First Commerce Credit Union, and 17.7 acres of commercially zoned land, which is also for sale by TLG Real Estate Services, PLLC. In addition, Walmart sits directly across the street.