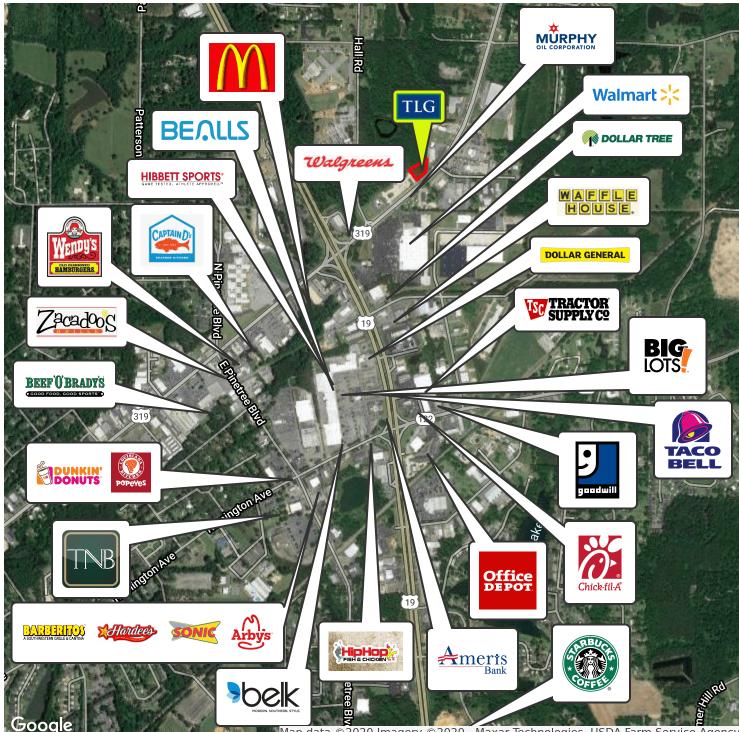

### **RETAILER MAP US 319 LARGE US HWY 319** THOMASVILLE, GA 31757

Map data ©2020 Imagery ©2020 , Maxar Technologies, USDA Farm Service Agency

**Trey DeSantis** 850.766.6868 trey@tlgproperty.com **TLG REAL ESTATE SERVICES** 

#### **PROPERTY OVERVIEW**

1.23 (+/-) acres for sale fronting US HWY 319 in Thomasville, GA. This busy retail corridor is home to many national brands including Walmart, Dollar General, Walgreens, McDonald's, Taco Bell and more.