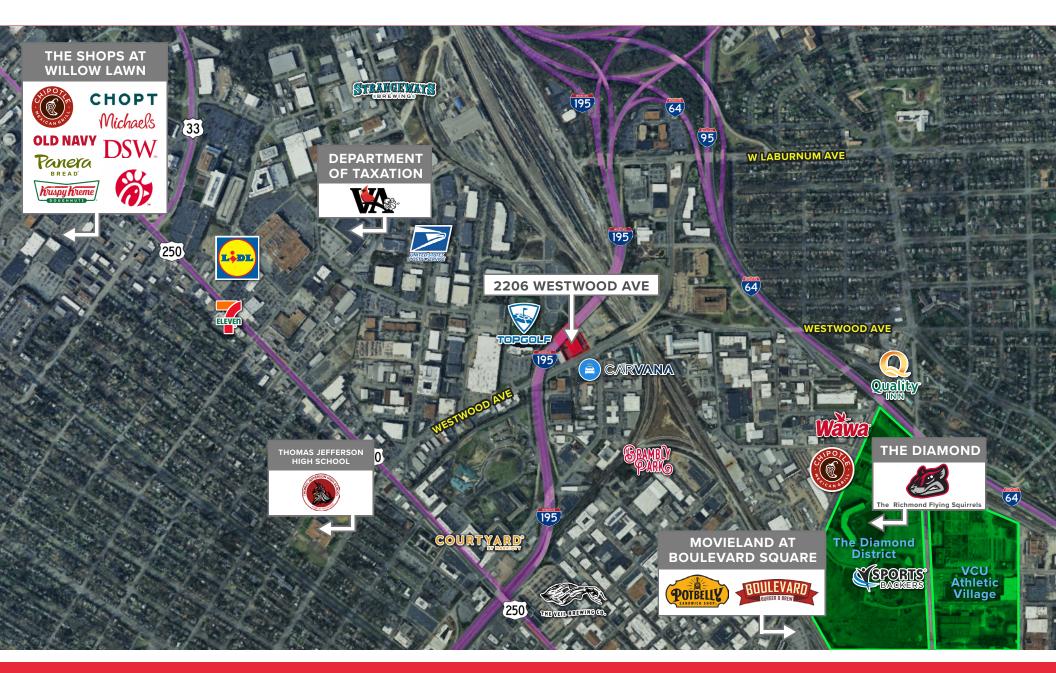

MARKET: 2206 Westwood Avenue is a 3.24 acre site conveniently located off of I-195 within Henrico County in Richmond, Virginia at the northwest corner of the signalized intersection of Westwood Avenue and Westwood Trail.

Within a ½ mile of 2206 Westwood Avenue is the Diamond District, a \$2.8B repositioning of 67 acres that when fully developed will deliver 2,800 residential units, 935,000 SF of office space, and 195,000 SF of retail and community space. A key component of the project will be the 10,000-seat capacity baseball field for the minor league Richmond Flying Squirrels.