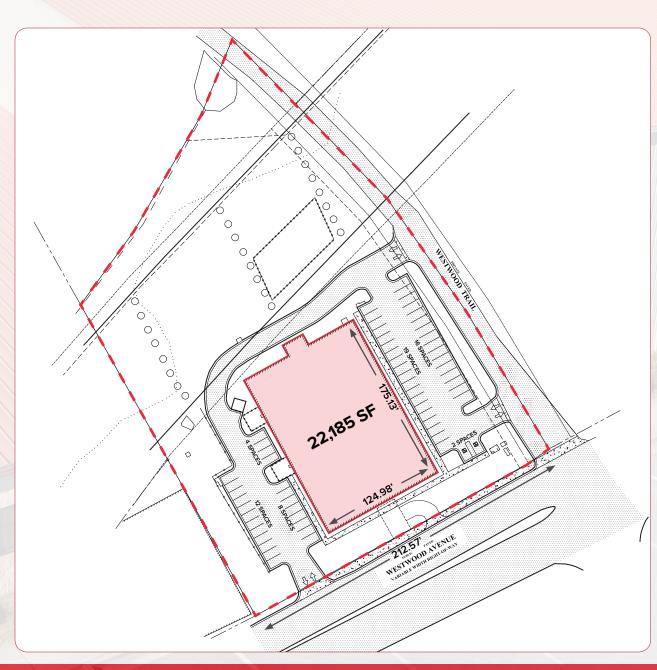

#### AT A GLANCE

ADDRESS: 2206 Westwood Avenue, Richmond VA

TYPE OF PROPERTY: Special Commercial Use

**SQUARE FOOTAGE:** 22,185 SF building on 114,115 SF

(3.24 acres) of ground

**CURRENT USAGE:** Athletic and Fitness Facility

containing 61 parking spaces

**ZONING:** M-2 General Industrial District is intended to provide lands for a variety of commercial uses and manufacturing, fabricating, and warehousing activities that have the potential to produce low to moderate levels of odor, noise, and similar adverse impacts on nearby lands. Allowed uses include manufacturing, laboratories, warehouses, and recycling.

MARKET: 2206 Westwood Avenue is a 3.24 acre site conveniently located off of I-195 within Henrico County in Richmond, Virginia at the northwest corner of the signalized intersection of Westwood Avenue and Westwood Trail.