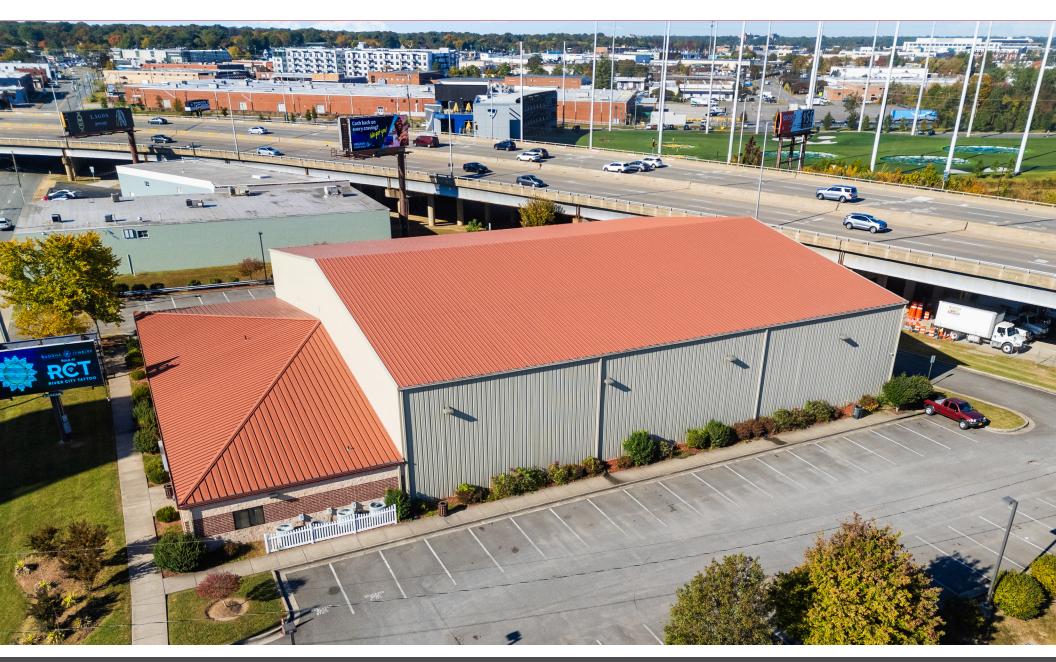

#### AT A GLANCE

ADDRESS: 2206 Westwood Avenue, Richmond VA

TYPE OF PROPERTY: Special Commercial Use

**SQUARE FOOTAGE:** 22,185 SF building on 114,115 SF

(3.24 acres) of ground

**CURRENT USAGE:** Athletic and Fitness Facility

MARKET: 2206 Westwood Avenue is a 3.24 acre site conveniently located off of I-195 within Henrico County in Richmond, Virginia at the northwest corner of the signalized intersection of Westwood Avenue and Westwood Trail.

### **AERIAL OVERVIEW**

**JODI ROBINSON 804.456.6979** 