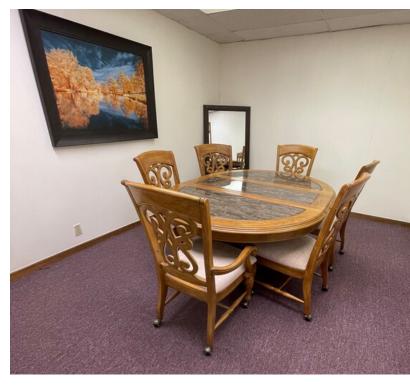

### **Property Description**

Investment Opportunity for two commercial buildings in North Athens on Highway 19. The 707 building is 3,120 square feet (sf) with 11 private offices, large kitchen, 2 ADA restrooms, furnished lobby, conference room, copy room and courtyard. Fully renovated in 2023. Eight out of 9 nine offices are currently leased. Both buildings have new roofs as of 2/2024. The 709 building is 1,6000 sf with 6 private offices, kitchen area, 2 ADA restrooms, conference room, open lobby area from front to back of space and currently leased.