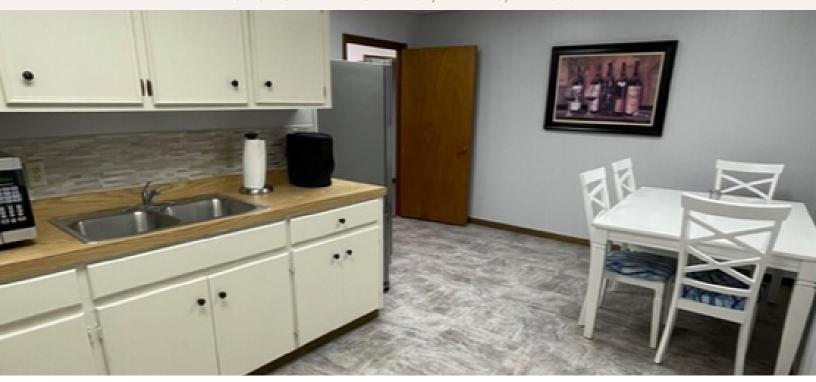

### **Property Description**

Investment Opportunity for two commercial buildings in North Athens on Highway 19. The 707 building is 3,120 square feet (sf) with 11 private offices, large kitchen, 2 ADA restrooms, furnished lobby, conference room, copy room and courtyard. Fully renovated in 2023. Eight out of 9 nine offices are currently leased. Both buildings have new roofs as of 2/2024. The 709 building is 1,6000 sf with 6 private offices, kitchen area, 2 ADA restrooms, conference room, open lobby area from front to back of space and currently leased.