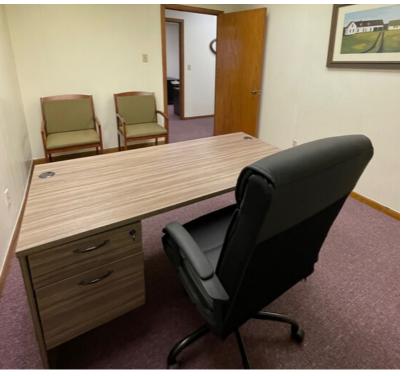

### **Property Description**

Investment Opportunity for two commercial buildings in North Athens on Highway 19. The 707 building is 3,120 square feet (sf) with 11 private offices, large kitchen, 2 ADA restrooms, furnished lobby, conference room, copy room and courtyard. Fully renovated in 2023. Eight out of 9 nine offices are currently leased. Both buildings have new roofs as of 2/2024. The 709 building is 1,6000 sf with 6 private offices, kitchen area, 2 ADA restrooms, conference room, open lobby area from front to back of space and currently leased.