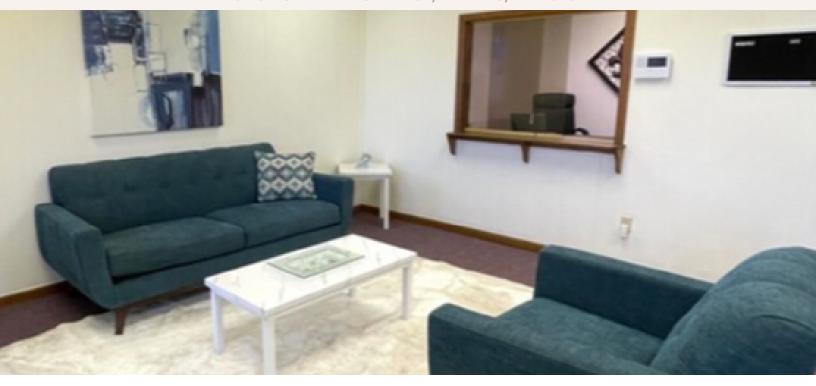

### **Property Description**

Investment Opportunity for two commercial buildings in North Athens on Highway 19. The 707 building is 3,120 square feet (sf) with 11 private offices, large kitchen, 2 ADA restrooms, furnished lobby, conference room, copy room and courtyard. Fully renovated in 2023. Eight out of 9 nine offices are currently leased. Both buildings have new roofs as of 2/2024. The 709 building is 1,6000 sf with 6 private offices, kitchen area, 2 ADA restrooms, conference room, open lobby area from front to back of space and currently leased.