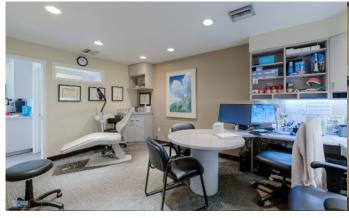

## Condo

| Listing Price | \$541,500.00                                                                                     |
|---------------|--------------------------------------------------------------------------------------------------|
| Zoned         | Dental / Medical Only                                                                            |
| Located       | Boulder Health Professions                                                                       |
| Tenant pays   | Gas/Electric/A/C/Wifi                                                                            |
| Year Built    | 1979                                                                                             |
| Office        | Large open reception area, 2 closed door offices, private bathroom and kitchen. Plenty of sinks! |
| HVAC Systems  | Forced Air                                                                                       |
| Parking       | First come / first serve/ large lot                                                              |
| НОА           | \$1,600/month (includes shared compressor, vac, suction)                                         |
| Taxes         | \$14,550.46                                                                                      |
| Water         | City of Boulder                                                                                  |
| Electric      | Xcel Energy                                                                                      |