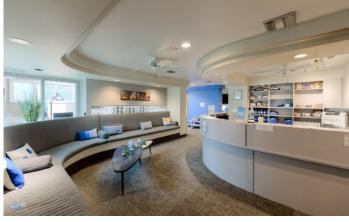

## Condo

| Listing Price | \$541,500.00                                                                                     |
|---------------|--------------------------------------------------------------------------------------------------|
| Zoned         | Dental / Medical Only                                                                            |
| Located       | Boulder Health Professions                                                                       |
| Tenant pays   | Gas/Electric/A/C/Wifi                                                                            |
| Year Built    | 1979                                                                                             |
| Office        | Large open reception area, 2 closed door offices, private bathroom and kitchen. Plenty of sinks! |
| HVAC Systems  | Forced Air                                                                                       |
| Parking       | First come / first serve/ large lot                                                              |
| НОА           | \$1,600/month (includes shared compressor, vac, suction)                                         |
| Taxes         | \$14,550.46                                                                                      |
| Water         | City of Boulder                                                                                  |
| Electric      | Xcel Energy                                                                                      |