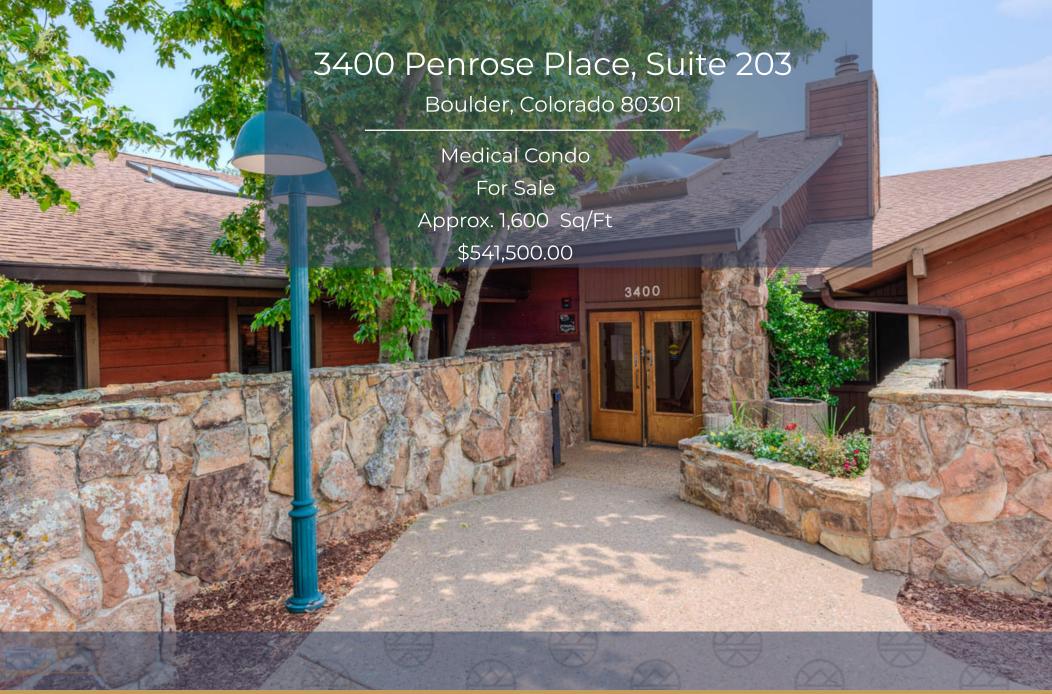

## Condo

| Listing Price | \$541,500.00                                                                                     |
|---------------|--------------------------------------------------------------------------------------------------|
| Zoned         | Dental / Medical Only                                                                            |
| Located       | Boulder Health Professions                                                                       |
| Tenant pays   | Gas/Electric/A/C/Wifi                                                                            |
| Year Built    | 1979                                                                                             |
| Office        | Large open reception area, 2 closed door offices, private bathroom and kitchen. Plenty of sinks! |
| HVAC Systems  | Forced Air                                                                                       |
| Parking       | First come / first serve/ large lot                                                              |
| НОА           | \$1,600/month (includes shared compressor, vac, suction)                                         |
| Taxes         | \$14,550.46                                                                                      |
| Water         | City of Boulder                                                                                  |
| Electric      | Xcel Energy                                                                                      |