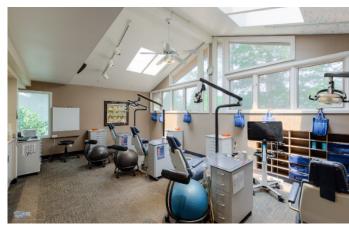

## Condo

| Listing Price | \$541,500.00                                                                                     |
|---------------|--------------------------------------------------------------------------------------------------|
| Zoned         | Dental / Medical Only                                                                            |
| Located       | Boulder Health Professions                                                                       |
| Tenant pays   | Gas/Electric/A/C/Wifi                                                                            |
| Year Built    | 1979                                                                                             |
| Office        | Large open reception area, 2 closed door offices, private bathroom and kitchen. Plenty of sinks! |
| HVAC Systems  | Forced Air                                                                                       |
| Parking       | First come / first serve/ large lot                                                              |
| НОА           | \$1,600/month (includes shared compressor, vac, suction)                                         |
| Taxes         | \$14,550.46                                                                                      |
| Water         | City of Boulder                                                                                  |
| Electric      | Xcel Energy                                                                                      |