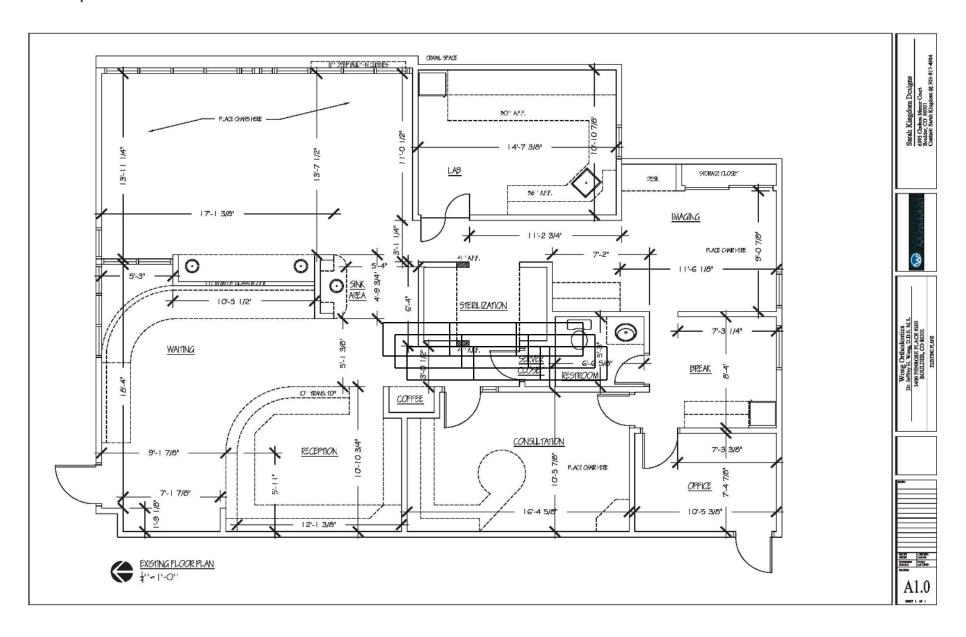

, 2 closed door offices, private bathroom and kitchen. Plenty of sinks! |
| HVAC Systems  | Forced Air                                                                                       |
| Parking       | First come / first serve/ large lot                                                              |
| НОА           | \$1,600/month (includes shared compressor, vac, suction)                                         |
| Taxes         | \$14,550.46                                                                                      |
| Water         | City of Boulder                                                                                  |
| Electric      | Xcel Energy                                                                                      |









## Floorplans