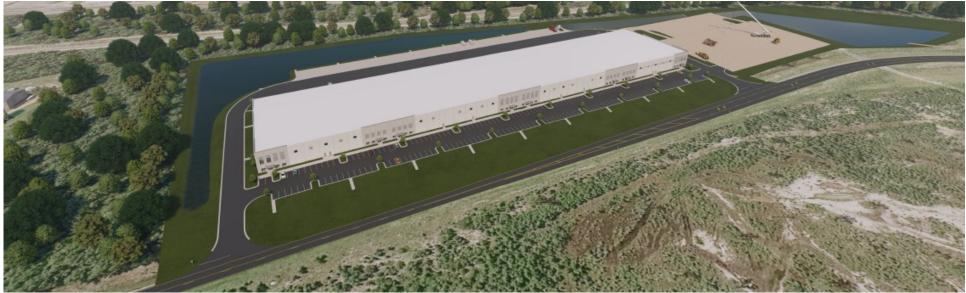

lding will have access to 178 car parking spaces, as well as 66 trailer parking spaces. |
| LOCATION:     | Located at the intersection of Cedar Hill Road (NC State Road 140) and Interstate 140, the location provides unparalleled access to all parts of the Greater Wilmington area, as well as Brunswick County and the Myrtle Beach, SC MSA.                                                                                                                                                                                                                                                                         |

For more information, please contact:





For more information, please contact:





For more information, please contact:





For more information, please contact:



# AERIAL RENDERINGS





For more information, please contact:



# **PHOTOS**









For more information, please contact:

#### **Will Leonard**

910.344.1015 (main) 910.233.5351 (mobile) wleonard@capefearcommercial.com



capefearcommercial.com

# **PHOTOS**









For more information, please contact:



## LOCATION MAP



For more information, please contact:

**Will Leonard**