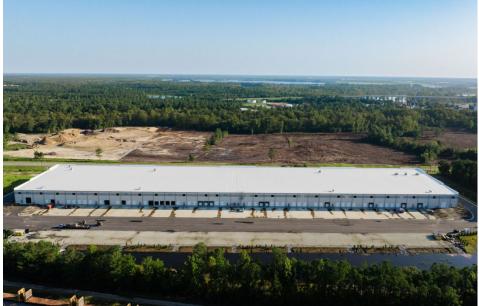

# AERIAL RENDERINGS

For more information, please contact:

## PROPERTY OVERVIEW

| ADDRESS:      | 1335 Cedar Hill Road Navassa, NC 28451   Brunswick County                                                                                                                                                                                                                                                                                                                                                                                                                                                       |
|---------------|-----------------------------------------------------------------------------------------------------------------------------------------------------------------------------------------------------------------------------------------------------------------------------------------------------------------------------------------------------------------------------------------------------------------------------------------------------------------------------------------------------------------|
| AVAILABLE SF: | ± 22,680—113,400 SF of first generation, Class A warehouse/distribution space                                                                                                                                                                                                                                                                                                                                                                                                                                   |
| LEASE RATE:   | \$8.50 PSF - \$8.95 PSF   NNN To include approximately 1,400 SF of office buildout. Please inquire regarding additional Tenant Improvement Allowance.                                                                                                                                                                                                                                                                                                                                                           |
| ZONING:       | LI - Light Industrial (Town of Navassa)                                                                                                                                                                                                                                                                                                                                                                                                                                                                         |
| DESCRIPTION:  | For Lease, ± 22,680—113,400 SF of first generation, Class A warehouse/distribution space. The subject will consist of nine (9) bay (108' x 210'). The first phase of the project will be located on approximately 16.5 acres. The building will be equipped with 57 dock doors (9' x10') as well as two drive-in doors (12' x 14') with ramps. 30' clear ceiling heights with full ESFR fire suppression system. The building will have access to 178 car parking spaces, as well as 66 trailer parking spaces. |
| LOCATION:     | Located at the intersection of Cedar Hill Road (NC State Road 140) and Interstate 140, the location provides unparalleled access to all parts of the Greater Wilmington area, as well as Brunswick County and the Myrtle Beach, SC MSA.                                                                                                                                                                                                                                                                         |