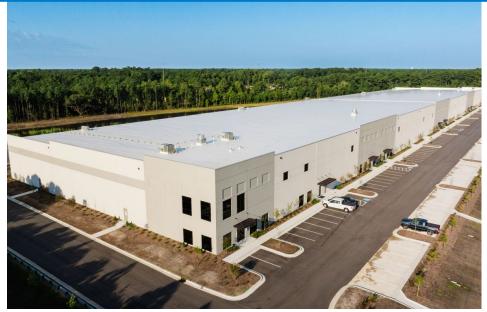

as 66 trailer parking spaces. |
| LOCATION:     | Located at the intersection of Cedar Hill Road (NC State Road 140) and Interstate 140, the location provides unparalleled access to all parts of the Greater Wilmington area, as well as Brunswick County and the Myrtle Beach, SC MSA.                                                                                                                                                                                                                                                                         |

For more information, please contact:





For more information, please contact:





For more information, please contact:





For more information, please contact:



# AERIAL RENDERINGS





For more information, please contact:



# **PHOTOS**









For more information, please contact:

#### **Will Leonard**

910.344.1015 (main) 910.233.5351 (mobile) wleonard@capefearcommercial.com



capefearcommercial.com

# **PHOTOS**









For more information, please contact:



## LOCATION MAP



For more information, please contact:

**Will Leonard**