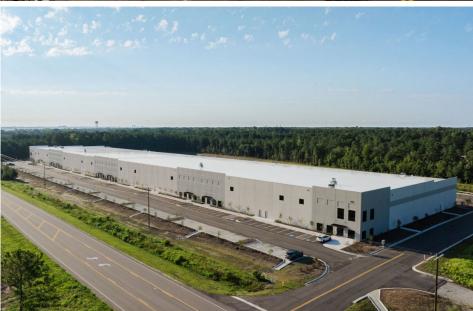

# AERIAL RENDERINGS

For more information, please contact:

## PROPERTY OVERVIEW

| ADDRESS:      | 1335 Cedar Hill Road Navassa, NC 28451   Brunswick County                                                                                                                                                                                                                                                                                                                                                                                                                                                       |
|---------------|-----------------------------------------------------------------------------------------------------------------------------------------------------------------------------------------------------------------------------------------------------------------------------------------------------------------------------------------------------------------------------------------------------------------------------------------------------------------------------------------------------------------|
| AVAILABLE SF: | ± 22,680—113,400 SF of first generation, Class A warehouse/distribution space                                                                                                                                                                                                                                                                                                                                                                                                                                   |
| LEASE RATE:   | \$8.50 PSF - \$8.95 PSF   NNN To include approximately 1,400 SF of office buildout. Please inquire regarding additional Tenant Improvement Allowance.                                                                                                                                                                                                                                                                                                                                                           |
| ZONING:       | LI - Light Industrial (Town of Navassa)                                                                                                                                                                                                                                                                                                                                                                                                                                                                         |
| DESCRIPTION:  | For Lease, ± 22,680—113,400 SF of first generation, Class A warehouse/distribution space. The subject will consist of nine (9) bay (108' x 210'). The first phase of the project will be located on approximately 16.5 acres. The building will be equipped with 57 dock doors (9' x10') as well as two drive-in doors (12' x 14') with ramps. 30' clear ceiling heights with full ESFR fire suppression system. The building will have access to 178 car parking spaces, as well as 66 trailer parking spaces. |
| LOCATION:     | Located at the intersection of Cedar Hill Road (NC State Road 140) and Interstate 140, the location provides unparalleled access to all parts of the Greater Wilmington area, as well as Brunswick County and the Myrtle Beach, SC MSA.                                                                                                                                                                                                                                                                         |