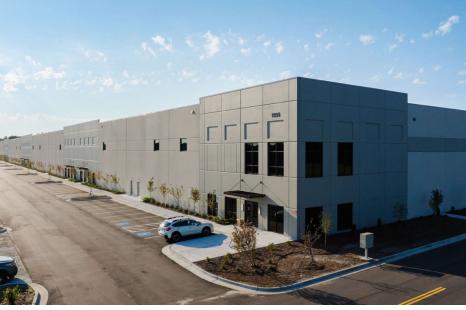

# **PHOTOS**

For more information, please contact:

## PROPERTY OVERVIEW

| ADDRESS:      | 1335 Cedar Hill Road Navassa, NC 28451   Brunswick County                                                                                                                                                                                                                                                                                                                                                                                                                                                       |
|---------------|-----------------------------------------------------------------------------------------------------------------------------------------------------------------------------------------------------------------------------------------------------------------------------------------------------------------------------------------------------------------------------------------------------------------------------------------------------------------------------------------------------------------|
| AVAILABLE SF: | ± 22,680—113,400 SF of first generation, Class A warehouse/distribution space                                                                                                                                                                                                                                                                                                                                                                                                                                   |
| LEASE RATE:   | \$8.50 PSF - \$8.95 PSF   NNN To include approximately 1,400 SF of office buildout. Please inquire regarding additional Tenant Improvement Allowance.                                                                                                                                                                                                                                                                                                                                                           |
| ZONING:       | LI - Light Industrial (Town of Navassa)                                                                                                                                                                                                                                                                                                                                                                                                                                                                         |
| DESCRIPTION:  | For Lease, ± 22,680—113,400 SF of first generation, Class A warehouse/distribution space. The subject will consist of nine (9) bay (108' x 210'). The first phase of the project will be located on approximately 16.5 acres. The building will be equipped with 57 dock doors (9' x10') as well as two drive-in doors (12' x 14') with ramps. 30' clear ceiling heights with full ESFR fire suppression system. The building will have access to 178 car parking spaces, as well as 66 trailer parking spaces. |
| LOCATION:     | Located at the intersection of Cedar Hill Road (NC State Road 140) and Interstate 140, the location provides unparalleled access to all parts of the Greater Wilmington area, as well as Brunswick County and the Myrtle Beach, SC MSA.                                                                                                                                                                                                                                                                         |