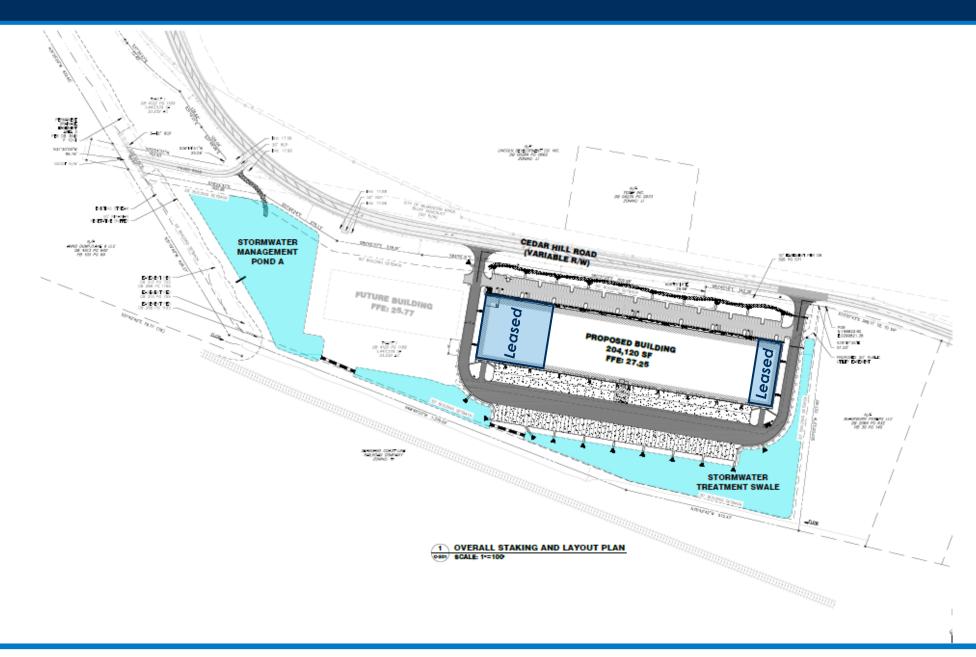

## PROPERTY OVERVIEW

| ADDRESS:      | 1335 Cedar Hill Road Navassa, NC 28451   Brunswick County                                                                                                                                                                                                                                                                                                                                                                                                                                                       |
|---------------|-----------------------------------------------------------------------------------------------------------------------------------------------------------------------------------------------------------------------------------------------------------------------------------------------------------------------------------------------------------------------------------------------------------------------------------------------------------------------------------------------------------------|
| AVAILABLE SF: | ± 22,680—113,400 SF of first generation, Class A warehouse/distribution space                                                                                                                                                                                                                                                                                                                                                                                                                                   |
| LEASE RATE:   | \$8.50 PSF - \$8.95 PSF   NNN To include approximately 1,400 SF of office buildout. Please inquire regarding additional Tenant Improvement Allowance.                                                                                                                                                                                                                                                                                                                                                           |
| ZONING:       | LI - Light Industrial (Town of Navassa)                                                                                                                                                                                                                                                                                                                                                                                                                                                                         |
| DESCRIPTION:  | For Lease, ± 22,680—113,400 SF of first generation, Class A warehouse/distribution space. The subject will consist of nine (9) bay (108' x 210'). The first phase of the project will be located on approximately 16.5 acres. The building will be equipped with 57 dock doors (9' x10') as well as two drive-in doors (12' x 14') with ramps. 30' clear ceiling heights with full ESFR fire suppression system. The building will have access to 178 car parking spaces, as well as 66 trailer parking spaces. |
| LOCATION:     | Located at the intersection of Cedar Hill Road (NC State Road 140) and Interstate 140, the location provides unparalleled access to all parts of the Greater Wilmington area, as well as Brunswick County and the Myrtle Beach, SC MSA.                                                                                                                                                                                                                                                                         |