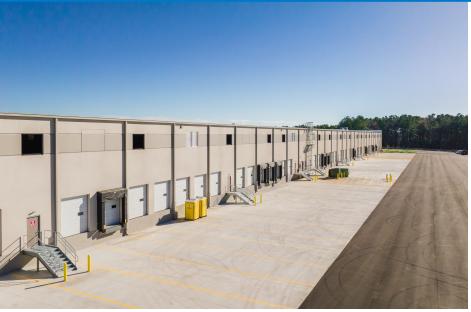

# **PHOTOS**

For more information, please contact:

## PROPERTY OVERVIEW

| ADDRESS:      | 1335 Cedar Hill Road Navassa, NC 28451   Brunswick County                                                                                                                                                                                                                                                                                                                                                                                                                                                       |
|---------------|-----------------------------------------------------------------------------------------------------------------------------------------------------------------------------------------------------------------------------------------------------------------------------------------------------------------------------------------------------------------------------------------------------------------------------------------------------------------------------------------------------------------|
| AVAILABLE SF: | ± 22,680—113,400 SF of first generation, Class A warehouse/distribution space                                                                                                                                                                                                                                                                                                                                                                                                                                   |
| LEASE RATE:   | \$8.50 PSF - \$8.95 PSF   NNN To include approximately 1,400 SF of office buildout. Please inquire regarding additional Tenant Improvement Allowance.                                                                                                                                                                                                                                                                                                                                                           |
| ZONING:       | LI - Light Industrial (Town of Navassa)                                                                                                                                                                                                                                                                                                                                                                                                                                                                         |
| DESCRIPTION:  | For Lease, ± 22,680—113,400 SF of first generation, Class A warehouse/distribution space. The subject will consist of nine (9) bay (108' x 210'). The first phase of the project will be located on approximately 16.5 acres. The building will be equipped with 57 dock doors (9' x10') as well as two drive-in doors (12' x 14') with ramps. 30' clear ceiling heights with full ESFR fire suppression system. The building will have access to 178 car parking spaces, as well as 66 trailer parking spaces. |
| LOCATION:     | Located at the intersection of Cedar Hill Road (NC State Road 140) and Interstate 140, the location provides unparalleled access to all parts of the Greater Wilmington area, as well as Brunswick County and the Myrtle Beach, SC MSA.                                                                                                                                                                                                                                                                         |