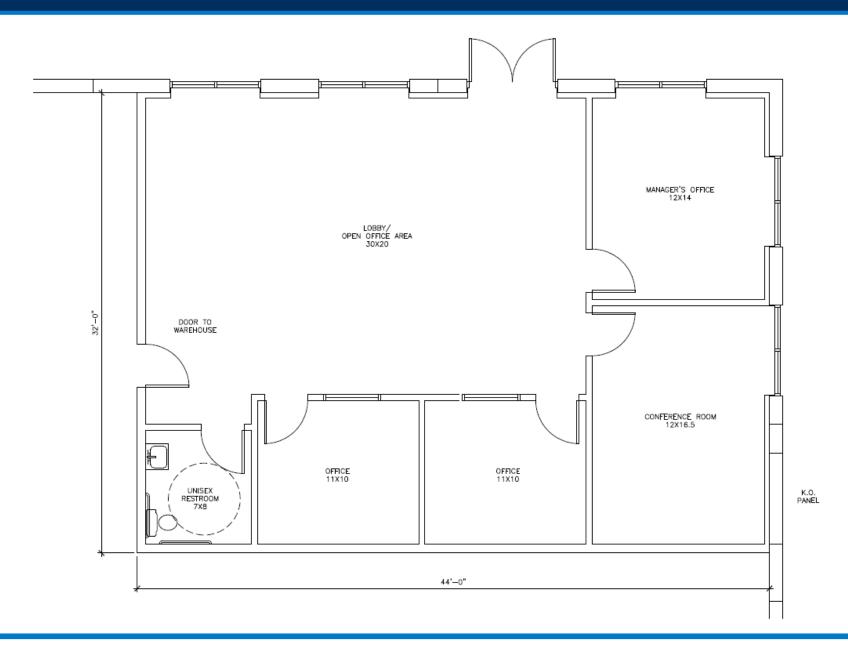

## PROPERTY OVERVIEW

| ADDRESS:      | 1335 Cedar Hill Road Navassa, NC 28451   Brunswick County                                                                                                                                                                                                                                                                                                                                                                                                                                                       |
|---------------|-----------------------------------------------------------------------------------------------------------------------------------------------------------------------------------------------------------------------------------------------------------------------------------------------------------------------------------------------------------------------------------------------------------------------------------------------------------------------------------------------------------------|
| AVAILABLE SF: | ± 22,680—113,400 SF of first generation, Class A warehouse/distribution space                                                                                                                                                                                                                                                                                                                                                                                                                                   |
| LEASE RATE:   | \$8.50 PSF - \$8.95 PSF   NNN To include approximately 1,400 SF of office buildout. Please inquire regarding additional Tenant Improvement Allowance.                                                                                                                                                                                                                                                                                                                                                           |
| ZONING:       | LI - Light Industrial (Town of Navassa)                                                                                                                                                                                                                                                                                                                                                                                                                                                                         |
| DESCRIPTION:  | For Lease, ± 22,680—113,400 SF of first generation, Class A warehouse/distribution space. The subject will consist of nine (9) bay (108' x 210'). The first phase of the project will be located on approximately 16.5 acres. The building will be equipped with 57 dock doors (9' x10') as well as two drive-in doors (12' x 14') with ramps. 30' clear ceiling heights with full ESFR fire suppression system. The building will have access to 178 car parking spaces, as well as 66 trailer parking spaces. |
| LOCATION:     | Located at the intersection of Cedar Hill Road (NC State Road 140) and Interstate 140, the location provides unparalleled access to all parts of the Greater Wilmington area, as well as Brunswick County and the Myrtle Beach, SC MSA.                                                                                                                                                                                                                                                                         |