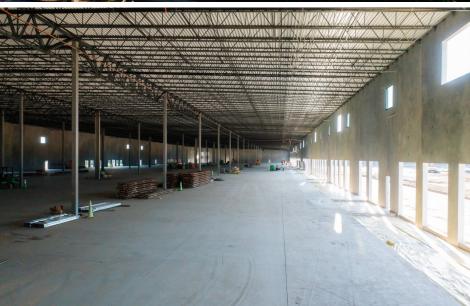

# **PHOTOS**

For more information, please contact:

## PROPERTY OVERVIEW

| ADDRESS:      | 1335 Cedar Hill Road Navassa, NC 28451   Brunswick County                                                                                                                                                                                                                                                                                                                                                                                                                                                       |
|---------------|-----------------------------------------------------------------------------------------------------------------------------------------------------------------------------------------------------------------------------------------------------------------------------------------------------------------------------------------------------------------------------------------------------------------------------------------------------------------------------------------------------------------|
| AVAILABLE SF: | ± 22,680—113,400 SF of first generation, Class A warehouse/distribution space                                                                                                                                                                                                                                                                                                                                                                                                                                   |
| LEASE RATE:   | \$8.50 PSF - \$8.95 PSF   NNN To include approximately 1,400 SF of office buildout. Please inquire regarding additional Tenant Improvement Allowance.                                                                                                                                                                                                                                                                                                                                                           |
| ZONING:       | LI - Light Industrial (Town of Navassa)                                                                                                                                                                                                                                                                                                                                                                                                                                                                         |
| DESCRIPTION:  | For Lease, ± 22,680—113,400 SF of first generation, Class A warehouse/distribution space. The subject will consist of nine (9) bay (108' x 210'). The first phase of the project will be located on approximately 16.5 acres. The building will be equipped with 57 dock doors (9' x10') as well as two drive-in doors (12' x 14') with ramps. 30' clear ceiling heights with full ESFR fire suppression system. The building will have access to 178 car parking spaces, as well as 66 trailer parking spaces. |
| LOCATION:     | Located at the intersection of Cedar Hill Road (NC State Road 140) and Interstate 140, the location provides unparalleled access to all parts of the Greater Wilmington area, as well as Brunswick County and the Myrtle Beach, SC MSA.                                                                                                                                                                                                                                                                         |