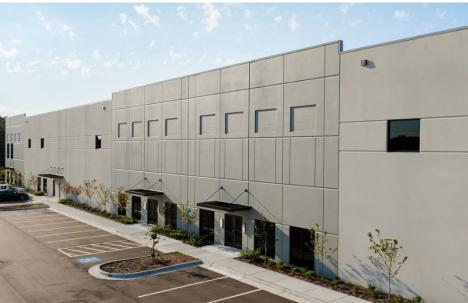

# **PHOTOS**

For more information, please contact:

## PROPERTY OVERVIEW

| ADDRESS:      | 1335 Cedar Hill Road Navassa, NC 28451   Brunswick County                                                                                                                                                                                                                                                                                                                                                                                                                                                       |
|---------------|-----------------------------------------------------------------------------------------------------------------------------------------------------------------------------------------------------------------------------------------------------------------------------------------------------------------------------------------------------------------------------------------------------------------------------------------------------------------------------------------------------------------|
| AVAILABLE SF: | ± 22,680—113,400 SF of first generation, Class A warehouse/distribution space                                                                                                                                                                                                                                                                                                                                                                                                                                   |
| LEASE RATE:   | \$8.50 PSF - \$8.95 PSF   NNN To include approximately 1,400 SF of office buildout. Please inquire regarding additional Tenant Improvement Allowance.                                                                                                                                                                                                                                                                                                                                                           |
| ZONING:       | LI - Light Industrial (Town of Navassa)                                                                                                                                                                                                                                                                                                                                                                                                                                                                         |
| DESCRIPTION:  | For Lease, ± 22,680—113,400 SF of first generation, Class A warehouse/distribution space. The subject will consist of nine (9) bay (108' x 210'). The first phase of the project will be located on approximately 16.5 acres. The building will be equipped with 57 dock doors (9' x10') as well as two drive-in doors (12' x 14') with ramps. 30' clear ceiling heights with full ESFR fire suppression system. The building will have access to 178 car parking spaces, as well as 66 trailer parking spaces. |
| LOCATION:     | Located at the intersection of Cedar Hill Road (NC State Road 140) and Interstate 140, the location provides unparalleled access to all parts of the Greater Wilmington area, as well as Brunswick County and the Myrtle Beach, SC MSA.                                                                                                                                                                                                                                                                         |