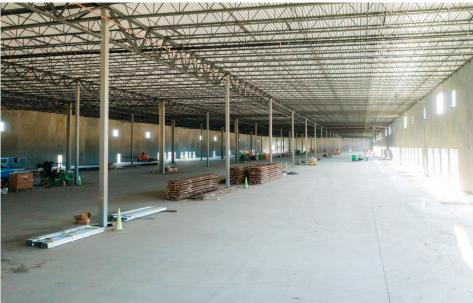

# **PHOTOS**

For more information, please contact:

## PROPERTY OVERVIEW

| ADDRESS:      | 1335 Cedar Hill Road Navassa, NC 28451   Brunswick County                                                                                                                                                                                                                                                                                                                                                                                                                                                       |
|---------------|-----------------------------------------------------------------------------------------------------------------------------------------------------------------------------------------------------------------------------------------------------------------------------------------------------------------------------------------------------------------------------------------------------------------------------------------------------------------------------------------------------------------|
| AVAILABLE SF: | ± 22,680—113,400 SF of first generation, Class A warehouse/distribution space                                                                                                                                                                                                                                                                                                                                                                                                                                   |
| LEASE RATE:   | \$8.50 PSF - \$8.95 PSF   NNN To include approximately 1,400 SF of office buildout. Please inquire regarding additional Tenant Improvement Allowance.                                                                                                                                                                                                                                                                                                                                                           |
| ZONING:       | LI - Light Industrial (Town of Navassa)                                                                                                                                                                                                                                                                                                                                                                                                                                                                         |
| DESCRIPTION:  | For Lease, ± 22,680—113,400 SF of first generation, Class A warehouse/distribution space. The subject will consist of nine (9) bay (108' x 210'). The first phase of the project will be located on approximately 16.5 acres. The building will be equipped with 57 dock doors (9' x10') as well as two drive-in doors (12' x 14') with ramps. 30' clear ceiling heights with full ESFR fire suppression system. The building will have access to 178 car parking spaces, as well as 66 trailer parking spaces. |
| LOCATION:     | Located at the intersection of Cedar Hill Road (NC State Road 140) and Interstate 140, the location provides unparalleled access to all parts of the Greater Wilmington area, as well as Brunswick County and the Myrtle Beach, SC MSA.                                                                                                                                                                                                                                                                         |