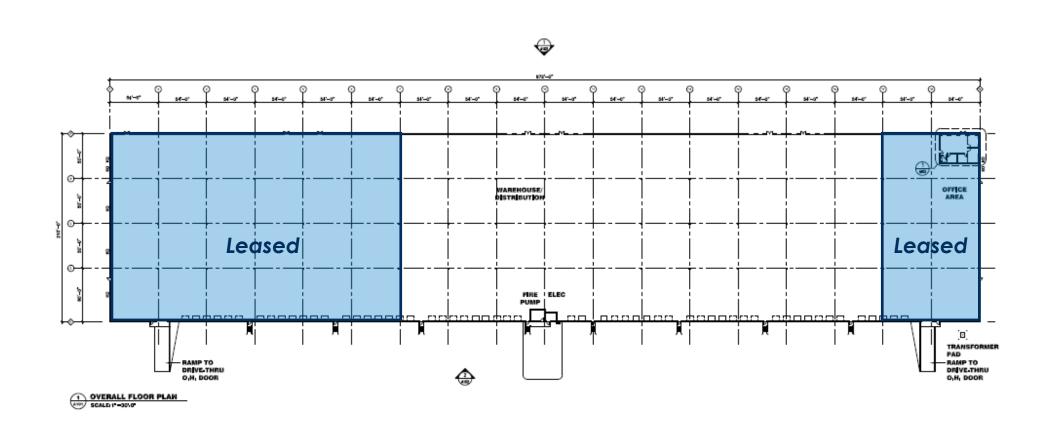

## PROPERTY OVERVIEW

| ADDRESS:      | 1335 Cedar Hill Road Navassa, NC 28451   Brunswick County                                                                                                                                                                                                                                                                                                                                                                                                                                                       |
|---------------|-----------------------------------------------------------------------------------------------------------------------------------------------------------------------------------------------------------------------------------------------------------------------------------------------------------------------------------------------------------------------------------------------------------------------------------------------------------------------------------------------------------------|
| AVAILABLE SF: | ± 22,680—113,400 SF of first generation, Class A warehouse/distribution space                                                                                                                                                                                                                                                                                                                                                                                                                                   |
| LEASE RATE:   | \$8.50 PSF - \$8.95 PSF   NNN To include approximately 1,400 SF of office buildout. Please inquire regarding additional Tenant Improvement Allowance.                                                                                                                                                                                                                                                                                                                                                           |
| ZONING:       | LI - Light Industrial (Town of Navassa)                                                                                                                                                                                                                                                                                                                                                                                                                                                                         |
| DESCRIPTION:  | For Lease, ± 22,680—113,400 SF of first generation, Class A warehouse/distribution space. The subject will consist of nine (9) bay (108' x 210'). The first phase of the project will be located on approximately 16.5 acres. The building will be equipped with 57 dock doors (9' x10') as well as two drive-in doors (12' x 14') with ramps. 30' clear ceiling heights with full ESFR fire suppression system. The building will have access to 178 car parking spaces, as well as 66 trailer parking spaces. |
| LOCATION:     | Located at the intersection of Cedar Hill Road (NC State Road 140) and Interstate 140, the location provides unparalleled access to all parts of the Greater Wilmington area, as well as Brunswick County and the Myrtle Beach, SC MSA.                                                                                                                                                                                                                                                                         |