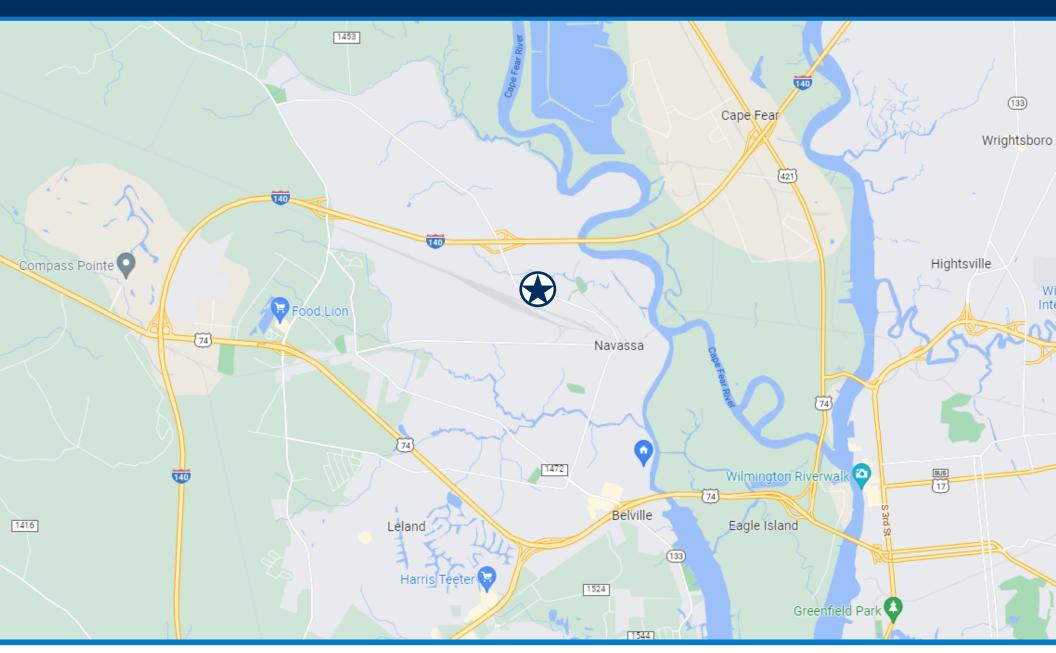

## LOCATION MAP

For more information, please contact:

**Will Leonard** 

## PROPERTY OVERVIEW

| ADDRESS:      | 1335 Cedar Hill Road Navassa, NC 28451   Brunswick County                                                                                                                                                                                                                                                                                                                                                                                                                                                       |
|---------------|-----------------------------------------------------------------------------------------------------------------------------------------------------------------------------------------------------------------------------------------------------------------------------------------------------------------------------------------------------------------------------------------------------------------------------------------------------------------------------------------------------------------|
| AVAILABLE SF: | ± 22,680—113,400 SF of first generation, Class A warehouse/distribution space                                                                                                                                                                                                                                                                                                                                                                                                                                   |
| LEASE RATE:   | \$8.50 PSF - \$8.95 PSF   NNN To include approximately 1,400 SF of office buildout. Please inquire regarding additional Tenant Improvement Allowance.                                                                                                                                                                                                                                                                                                                                                           |
| ZONING:       | LI - Light Industrial (Town of Navassa)                                                                                                                                                                                                                                                                                                                                                                                                                                                                         |
| DESCRIPTION:  | For Lease, ± 22,680—113,400 SF of first generation, Class A warehouse/distribution space. The subject will consist of nine (9) bay (108' x 210'). The first phase of the project will be located on approximately 16.5 acres. The building will be equipped with 57 dock doors (9' x10') as well as two drive-in doors (12' x 14') with ramps. 30' clear ceiling heights with full ESFR fire suppression system. The building will have access to 178 car parking spaces, as well as 66 trailer parking spaces. |
| LOCATION:     | Located at the intersection of Cedar Hill Road (NC State Road 140) and Interstate 140, the location provides unparalleled access to all parts of the Greater Wilmington area, as well as Brunswick County and the Myrtle Beach, SC MSA.                                                                                                                                                                                                                                                                         |