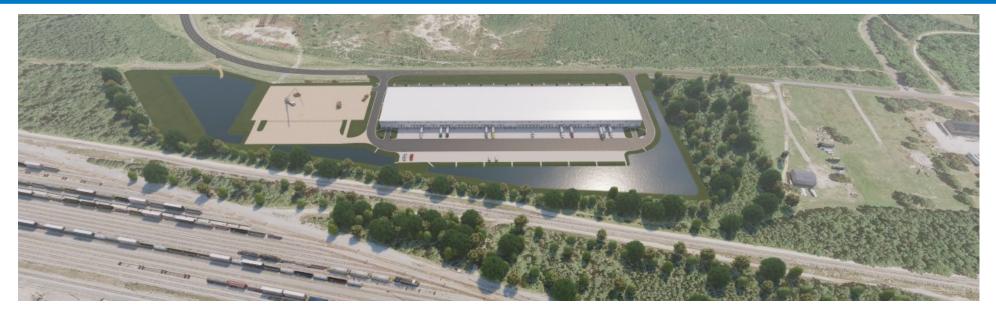

uilding will have access to 178 car parking spaces, as well as 66 trailer parking spaces. |
| LOCATION:     | Located at the intersection of Cedar Hill Road (NC State Road 140) and Interstate 140, the location provides unparalleled access to all parts of the Greater Wilmington area, as well as Brunswick County and the Myrtle Beach, SC MSA.                                                                                                                                                                                                                                                                         |

For more information, please contact:





For more information, please contact:





For more information, please contact:





For more information, please contact:



# AERIAL RENDERINGS





For more information, please contact:



# **PHOTOS**









For more information, please contact:

#### **Will Leonard**

910.344.1015 (main) 910.233.5351 (mobile) wleonard@capefearcommercial.com



capefearcommercial.com

# **PHOTOS**









For more information, please contact:



## LOCATION MAP



For more information, please contact:

**Will Leonard**