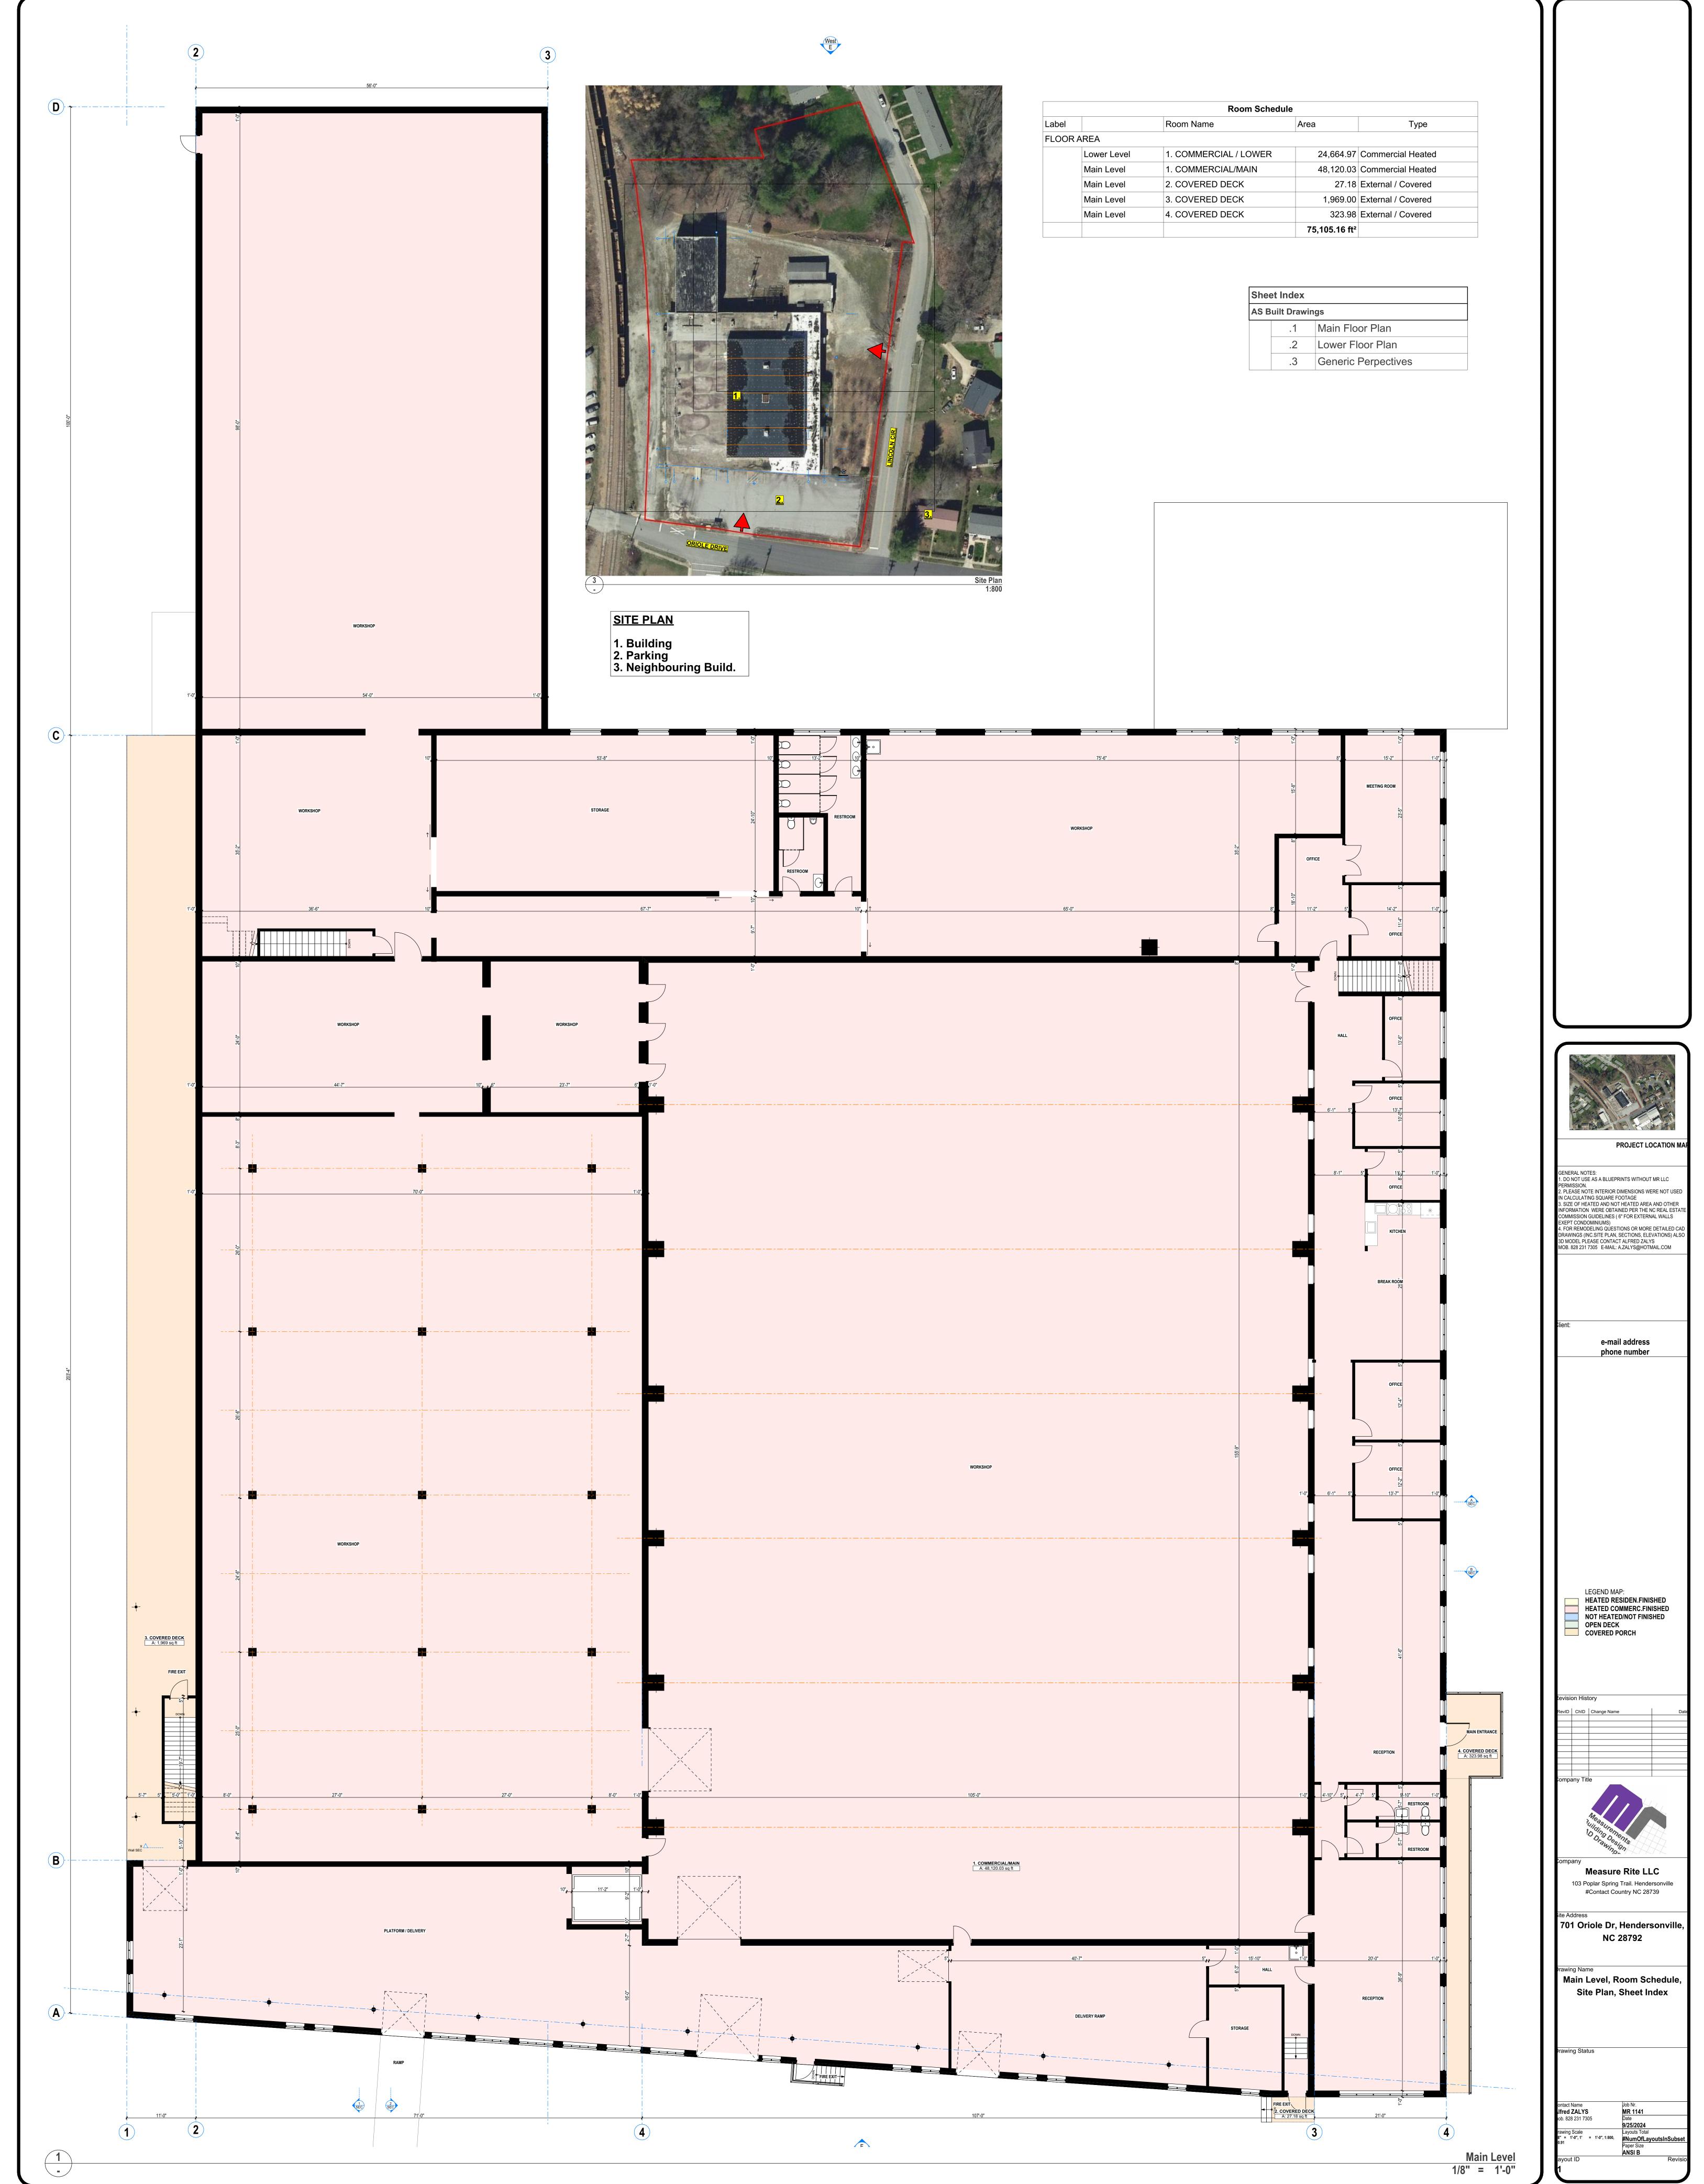

|           | Room Schedule |                       |                           |                    |  |  |  |
|-----------|---------------|-----------------------|---------------------------|--------------------|--|--|--|
| abel      |               | Room Name             | Area                      | Туре               |  |  |  |
| LOOR AREA |               |                       |                           |                    |  |  |  |
|           | Lower Level   | 1. COMMERCIAL / LOWER | 24,664.97                 | Commercial Heated  |  |  |  |
|           | Main Level    | 1. COMMERCIAL/MAIN    | 48,120.03                 | Commercial Heated  |  |  |  |
|           | Main Level    | 2. COVERED DECK       | 27.18                     | External / Covered |  |  |  |
|           | Main Level    | 3. COVERED DECK       | 1,969.00                  | External / Covered |  |  |  |
|           | Main Level    | 4. COVERED DECK       | 323.98                    | External / Covered |  |  |  |
|           |               |                       | 75,105.16 ft <sup>2</sup> |                    |  |  |  |
|           |               | 1                     |                           |                    |  |  |  |

| She  | et Index          |                     |  |  |  |
|------|-------------------|---------------------|--|--|--|
| AS E | AS Built Drawings |                     |  |  |  |
|      | .1                | Main Floor Plan     |  |  |  |
|      | .2                | Lower Floor Plan    |  |  |  |
|      | .3                | Generic Perpectives |  |  |  |