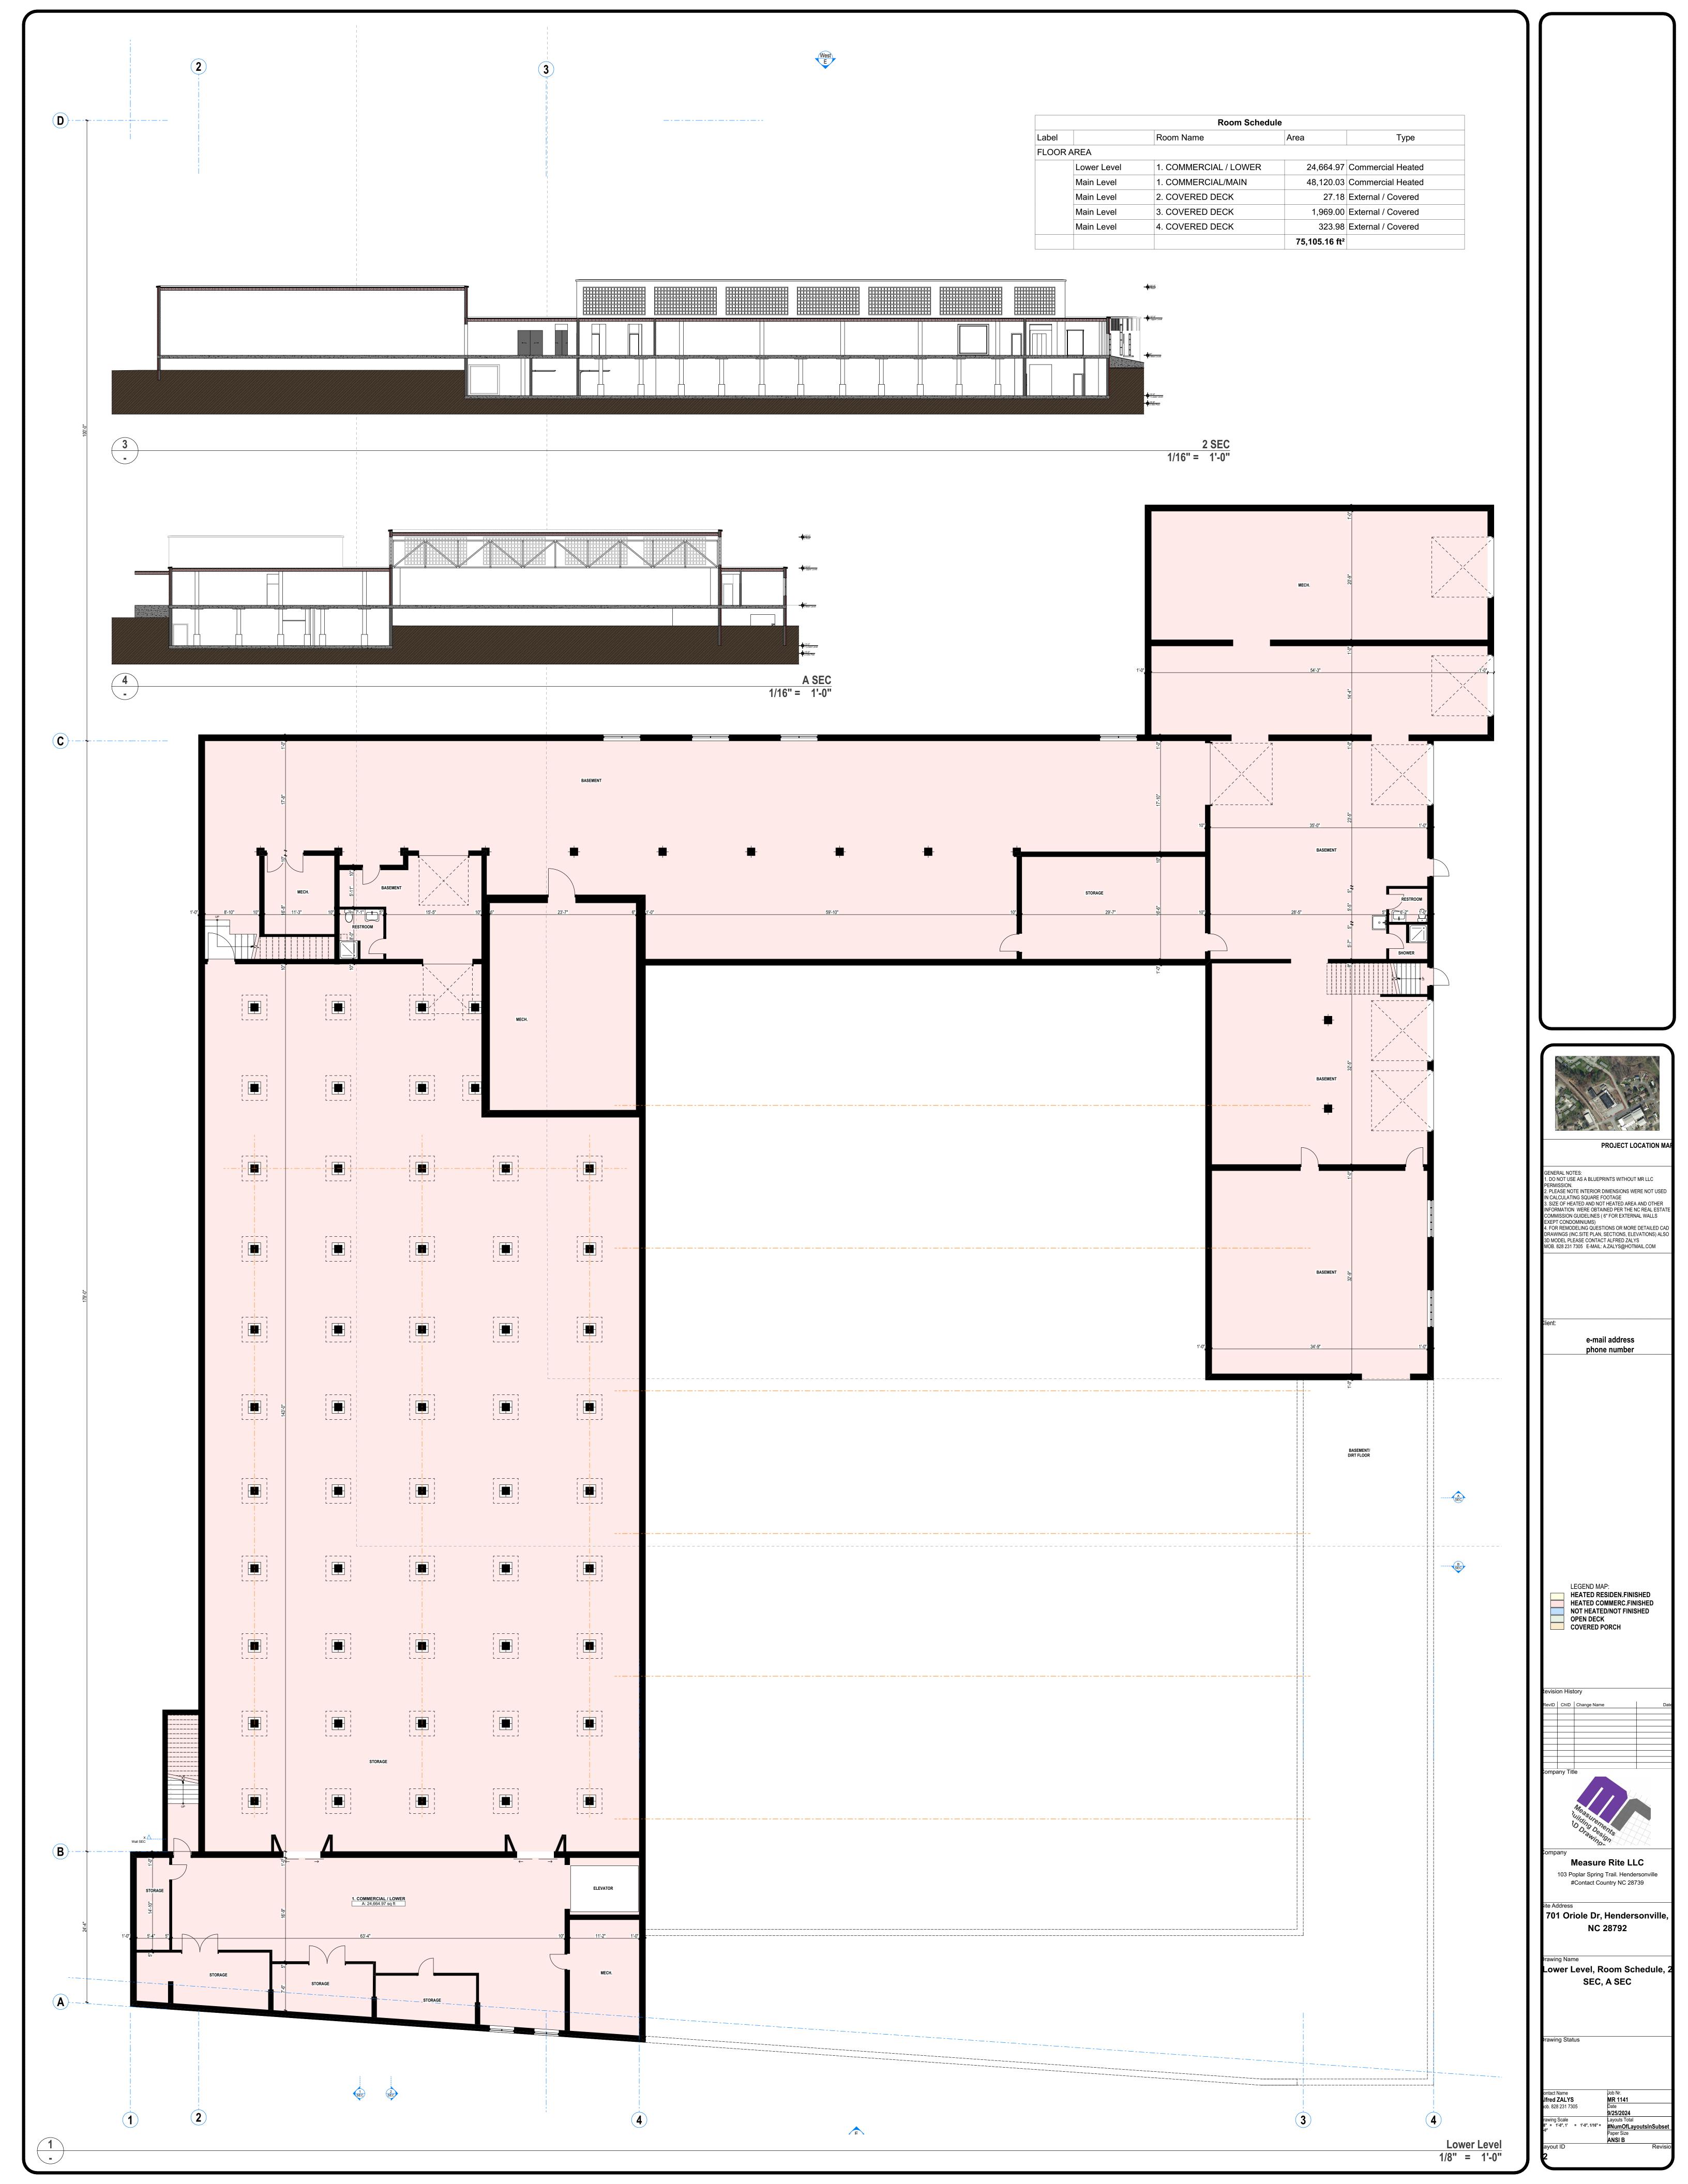

|           | Room Schedule |                       |                           |                    |  |  |  |
|-----------|---------------|-----------------------|---------------------------|--------------------|--|--|--|
| abel      |               | Room Name             | Area                      | Туре               |  |  |  |
| LOOR AREA |               |                       |                           |                    |  |  |  |
|           | Lower Level   | 1. COMMERCIAL / LOWER | 24,664.97                 | Commercial Heated  |  |  |  |
|           | Main Level    | 1. COMMERCIAL/MAIN    | 48,120.03                 | Commercial Heated  |  |  |  |
|           | Main Level    | 2. COVERED DECK       | 27.18                     | External / Covered |  |  |  |
|           | Main Level    | 3. COVERED DECK       | 1,969.00                  | External / Covered |  |  |  |
|           | Main Level    | 4. COVERED DECK       | 323.98                    | External / Covered |  |  |  |
|           |               |                       | 75,105.16 ft <sup>2</sup> |                    |  |  |  |
|           |               | 1                     |                           |                    |  |  |  |