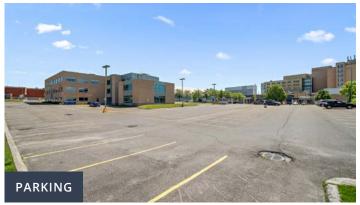

# Beautiful office spaces in a medical building

- Medical building strategically located in the health centre of the city of Saint-Jérôme.
- A few meters from the Saint-Jérôme Regional Hospital and close to 3 regional CHSLDs, several seniors' residences, the Saint-Antoine CLSC and the region's new mental health care pavilion.
- Multi-tenant building with 3 floors and 46,014 square feet offering a large parking lot of 227 spaces.

Up to 11,757 square feet available immediately

Customized layouts available

A few steps from the Saint-Jérôme Regional Hospital

Vast outdoor parking offering a generous ratio of 4.93 spaces per 1,000 square feet of GLA

Large outdoor parking lot offering a total of 227 spaces

Three-story building completed in 1993, and expanded in 1996 and 2015

Proximed pharmacy located on the ground floor of the building

avisonyoung.ca