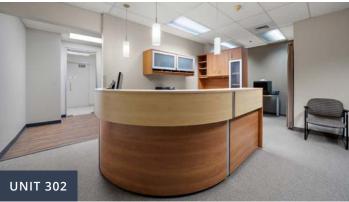

#### 3<sup>rd</sup> FLOOR PLAN

|                  | Unit 301 | 1,659 sf | Office |
|------------------|----------|----------|--------|
|                  | Unit 302 | 913 sf   | Office |
| Available spaces | Unit 303 | 944 sf   | Office |
|                  | Unit 304 | 1,995 sf | Office |
|                  | Unit 309 | 1,958 sf | Office |