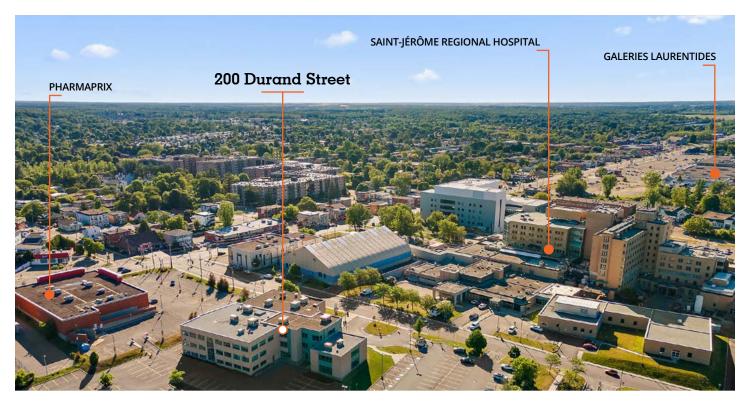

# Location

A 5-minute walk from the Saint-Jérôme Regional Hospital / CISSS des Laurentides

Several health services available near the property

A 5-minute drive from the Saint-Jérôme exo train station on the Montréal / Saint-Jérôme line

A 5-minute walk from bus line 9 leading to the Saint-Jérôme intermodal station

A 5-minute drive from the Laurentian Highway (15)

Several shopping centers and public services in the surrounding area

avisonyoung.ca