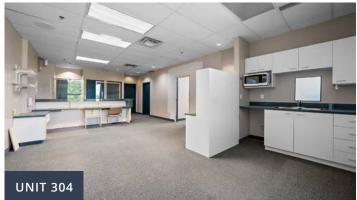

# **Rental details**

| Available spaces | Unit 104<br>Unit 107<br>Unit 108<br>Unit 301<br>Unit 302<br>Unit 303<br>Unit 304<br>Unit 309 | 334 sf<br>2,340 sf<br>1,614 sf<br>1,659 sf<br>913 sf<br>944 sf<br>1,995 sf<br>1,958 sf |  |
|------------------|----------------------------------------------------------------------------------------------|----------------------------------------------------------------------------------------|--|
| Available floors | Ground floor a                                                                               | Ground floor and 3 <sup>rd</sup> floor                                                 |  |
| Available area   | Up to 11,757 sf                                                                              |                                                                                        |  |
| Availability     | Immediate                                                                                    |                                                                                        |  |
| Asking rent      | Contact broker                                                                               |                                                                                        |  |
| Operating costs  | \$5.51 per sf                                                                                |                                                                                        |  |
| Realty taxes     | \$9.87 per sf                                                                                | \$9.87 per sf                                                                          |  |
| Electricity      | \$2.50 per sf                                                                                |                                                                                        |  |
| Daily cleaning   | \$1.90 per sf                                                                                | \$1.90 per sf                                                                          |  |
| Parking          | 227 outdoor spaces                                                                           |                                                                                        |  |
|                  |                                                                                              |                                                                                        |  |

#### 3<sup>rd</sup> FLOOR PLAN

|                  | Unit 301 | 1,659 sf | Office |
|------------------|----------|----------|--------|
|                  | Unit 302 | 913 sf   | Office |
| Available spaces | Unit 303 | 944 sf   | Office |
|                  | Unit 304 | 1,995 sf | Office |
|                  | Unit 309 | 1,958 sf | Office |