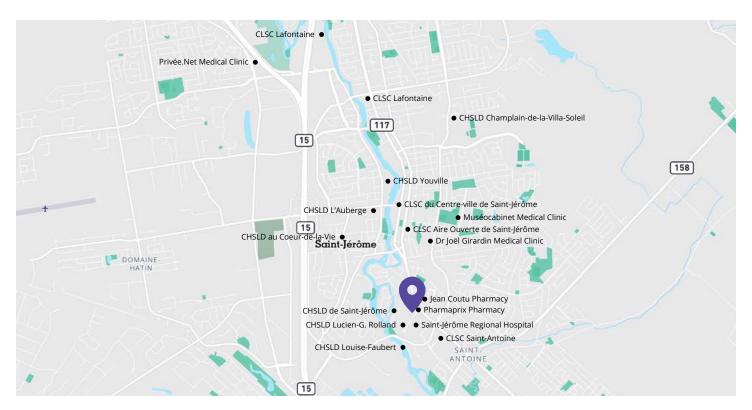

# Location

A 5-minute walk from the Saint-Jérôme Regional Hospital / CISSS des Laurentides

Several health services available near the property

A 5-minute drive from the Saint-Jérôme exo train station on the Montréal / Saint-Jérôme line

A 5-minute walk from bus line 9 leading to the Saint-Jérôme intermodal station

A 5-minute drive from the Laurentian Highway (15)

Several shopping centers and public services in the surrounding area

avisonyoung.ca