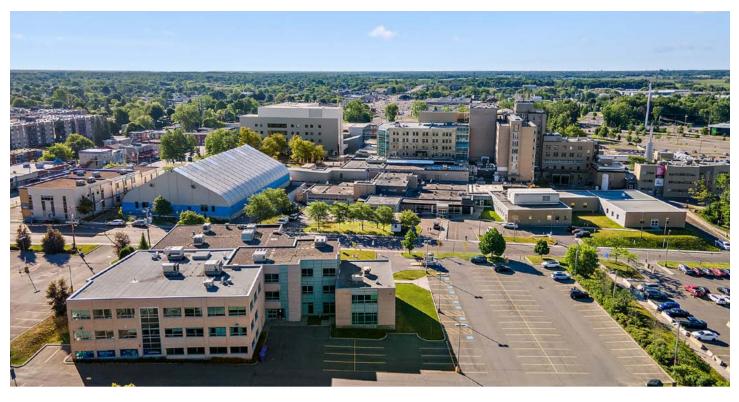

#### 3<sup>rd</sup> FLOOR PLAN

|                  | Unit 301 | 1,659 sf | Office |
|------------------|----------|----------|--------|
|                  | Unit 302 | 913 sf   | Office |
| Available spaces | Unit 303 | 944 sf   | Office |
|                  | Unit 304 | 1,995 sf | Office |
|                  | Unit 309 | 1,958 sf | Office |