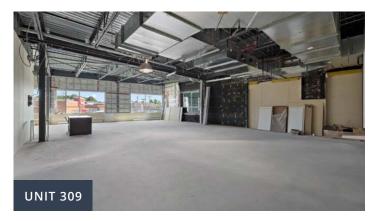

#### 3<sup>rd</sup> FLOOR PLAN

|                  | Unit 301 | 1,659 sf | Office |
|------------------|----------|----------|--------|
|                  | Unit 302 | 913 sf   | Office |
| Available spaces | Unit 303 | 944 sf   | Office |
|                  | Unit 304 | 1,995 sf | Office |
|                  | Unit 309 | 1,958 sf | Office |