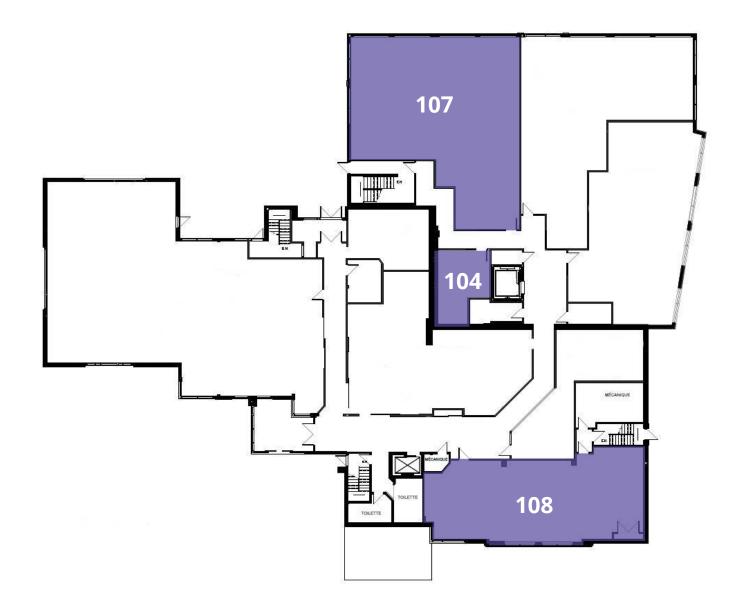

#### GROUND FLOOR PLAN

| A                | Unit 104 | 334 sf   | Office           |
|------------------|----------|----------|------------------|
| Available spaces | Unit 107 | 2,340 sf | Office           |
|                  | Unit 108 | 1,614 sf | Restaurant space |