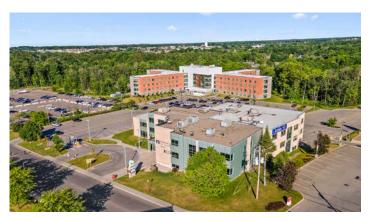

# Beautiful office spaces in a medical building

- Medical building strategically located in the health centre of the city of Saint-Jérôme.
- A few meters from the Saint-Jérôme Regional Hospital and close to 3 regional CHSLDs, several seniors' residences, the Saint-Antoine CLSC and the region's new mental health care pavilion.
- Multi-tenant building with 3 floors and 46,014 square feet offering a large parking lot of 227 spaces.

Large outdoor parking lot offering a total of 227 spaces

Three-story building completed in 1993, and expanded in 1996 and 2015

Proximed pharmacy located on the ground floor of the building

avisonyoung.ca