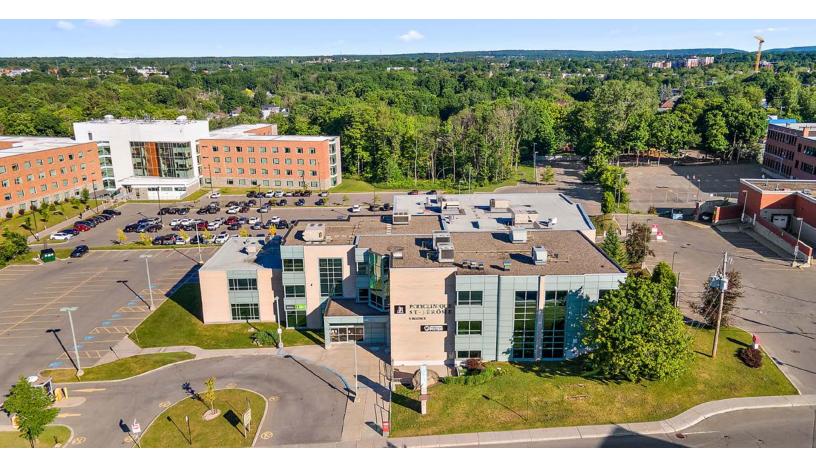

Medical offices and restaurant space for lease 200 Durand Street Saint-Jérôme, Québec

# Beautiful office spaces in a medical building

- Medical building strategically located in the health centre of the city of Saint-Jérôme.
- A few meters from the Saint-Jérôme Regional Hospital and close to 3 regional CHSLDs, several seniors' residences, the Saint-Antoine CLSC and the region's new mental health care pavilion.
- Multi-tenant building with 3 floors and 46,014 square feet offering a large parking lot of 227 spaces.

Up to 11,757 square feet available immediately

Customized layouts available

A few steps from the Saint-Jérôme Regional Hospital

Vast outdoor parking offering a generous ratio of 4.93 spaces per 1,000 square feet of GLA