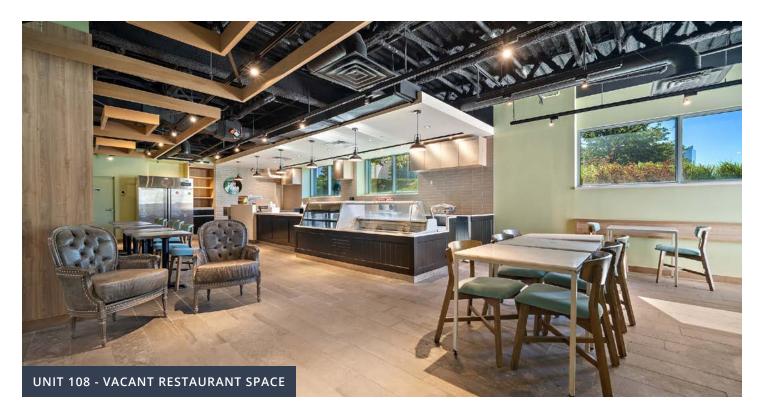

## **Property features**

Environment promoting proximity and collaboration with health professionals of various expertises

Modern, well-maintained medical office spaces

Fully furnished restaurant space with outdoor terrace available for lease on the ground floor

#### GROUND FLOOR PLAN

| A                | Unit 104 | 334 sf   | Office           |
|------------------|----------|----------|------------------|
| Available spaces | Unit 107 | 2,340 sf | Office           |
|                  | Unit 108 | 1,614 sf | Restaurant space |