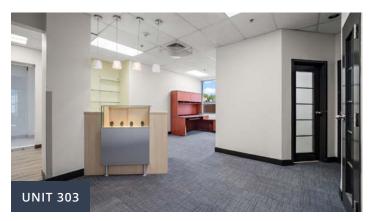

#### 3<sup>rd</sup> FLOOR PLAN

|                  | Unit 301 | 1,659 sf | Office |
|------------------|----------|----------|--------|
|                  | Unit 302 | 913 sf   | Office |
| Available spaces | Unit 303 | 944 sf   | Office |
|                  | Unit 304 | 1,995 sf | Office |
|                  | Unit 309 | 1,958 sf | Office |