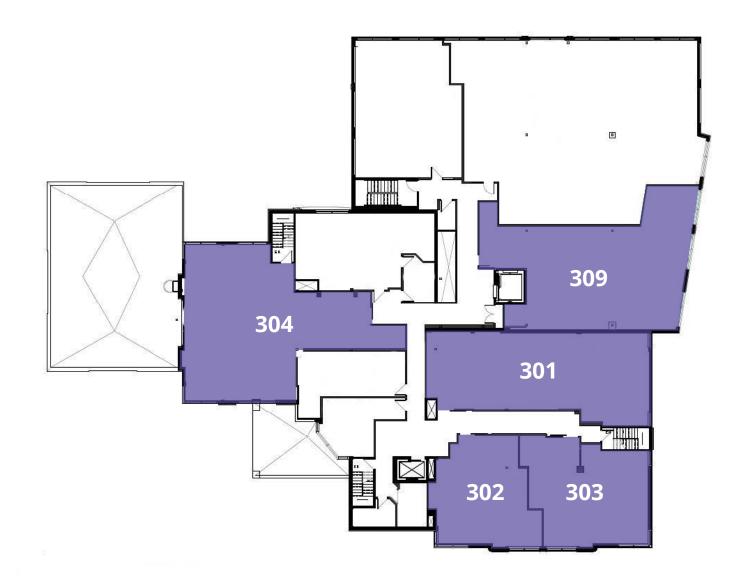

#### 3<sup>rd</sup> FLOOR PLAN

|                  | Unit 301 | 1,659 sf | Office |
|------------------|----------|----------|--------|
|                  | Unit 302 | 913 sf   | Office |
| Available spaces | Unit 303 | 944 sf   | Office |
|                  | Unit 304 | 1,995 sf | Office |
|                  | Unit 309 | 1,958 sf | Office |