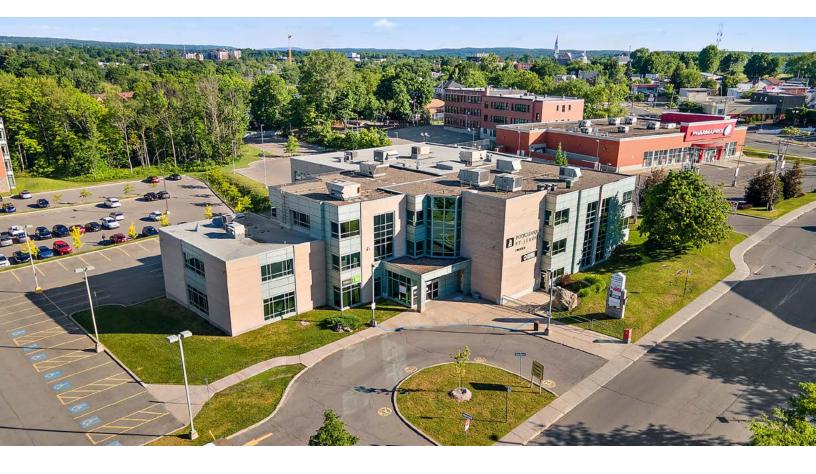

Medical offices and restaurant space for lease 200 Durand Street Saint-Jérôme, Québec

# Beautiful office spaces in a medical building

- Medical building strategically located in the health centre of the city of Saint-Jérôme.
- A few meters from the Saint-Jérôme Regional Hospital and close to 3 regional CHSLDs, several seniors' residences, the Saint-Antoine CLSC and the region's new mental health care pavilion.
- Multi-tenant building with 3 floors and 46,014 square feet offering a large parking lot of 227 spaces.

Up to 11,757 square feet available immediately

Customized layouts available

A few steps from the Saint-Jérôme Regional Hospital

Vast outdoor parking offering a generous ratio of 4.93 spaces per 1,000 square feet of GLA