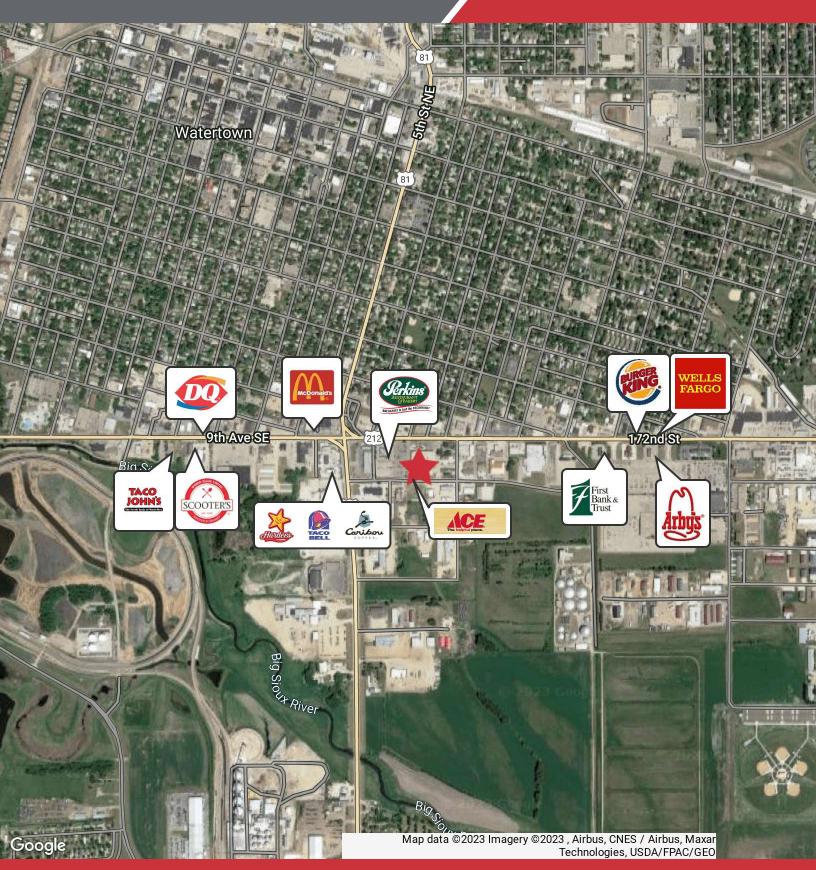

### **AERIAL**

SHOPKO REDEVELOPMENT WATERTOWN 700 9th Avenue SE, Watertown, SD 57201

#### LOCATION DESCRIPTION

Located just east of the Highway 212 and Highway 81 intersection

Current tenants include Nyberg's Ace Hardware, Studio 212 Entertainment Venue, Mattress Firm, & Sioux Valley Coop Credit Union

#### PROPERTY HIGHLIGHTS

- The subject property is located on a signalized hard corner considered to be the best location in the core retail sector of Watertown.
- While this location has excellent visibility and access, it was developed to offer that access to the Watertown MSA as well as the rural markets surrounding Watertown.
- Walgreens occupies the diagonal corner with recently developed strip shopping centers on the other.
- · Pylon signage