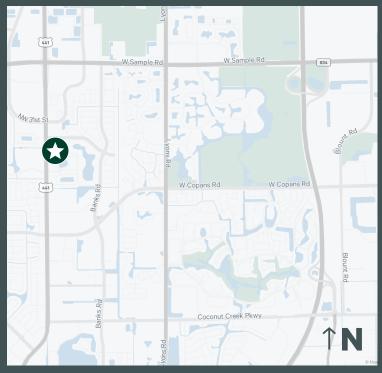

## **Location Overview**

- + Located 1 mile south of Sample Road on the east side of N State Road 7 (US 441)
- + HCA Florida Northwest Hospital directly across the street

\$22.00/SF, NNN

Asking Leasing Rate