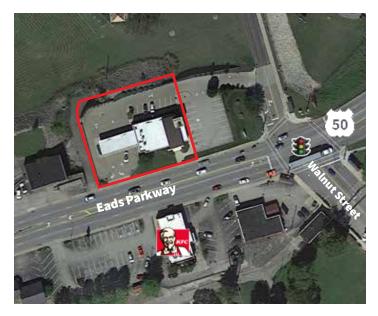

## 3,797 s.f. retail space for lease

Former bank branch on 0.48 acres available for sale in Lawrenceburg, Indiana. Property features three (3) thru lanes and modern construction. Located on Eads Parkway with easy access to I-275 and I-74 via SR 1.

# 41 W Eads Parkway