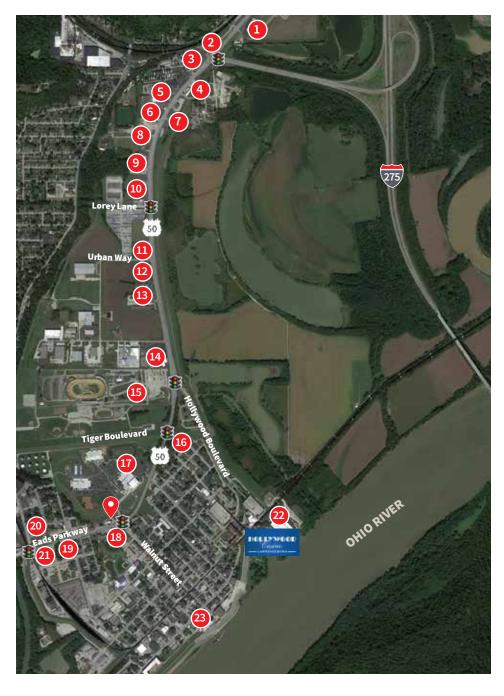

#### Trade area overview

Lawrenceburg, Indiana is located on the Ohio River in Southeast Indiana - 15 minutes from Cincinnati, OH, and the Greater Cincinnati / Northern Kentucky International Airport. Nearby attractions include Perfect North Slopes, Hollywood Casino, the Creation Museum, Lawrenceburg Event Center and the Lawrenceburg Motor Speedway.

- Comfort Suites
  LaRosa's
  Greendale Cinema
  Buffalo Wings & Rings
  St. Elizabeth
- 2 Ameristop
- Walgreens White Castle
- 4 Circle K
- Waffle House
- Kelsey Chevrolet
- Tire Discounters
- Baymont Inn & Suites
- 8 Sinclair
- 9 Jeff Wyler Chrysler Dodge Jeep
- Zimmer Power Equipment
  Quality Inn
  Burger King
- 11 Taco Bell
- 12 McDonalds
- Mavericks Riverside Inn
- Haag Ford
- Lawrenceburg Fairgrounds
  Lawrenceburg Speedway
- VP Racing Fuels
- 17 Lawrenceburg Schools
- 18 KF0
- Dunkin Donuts
  Whitey's Wine & Liquor Co.
- 20 CVS Pharmacy
- 21 Lawrenceburger Burgers & Shakes Whiskey's Restaurant
- 22 Hollywood Casino
- Lawrenceburg Event Center Doubletree Inn