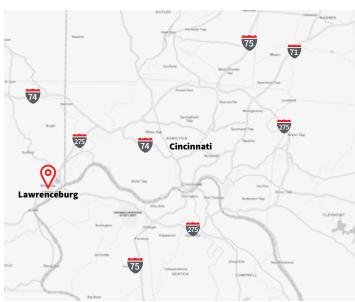

#### Trade area overview

Lawrenceburg, Indiana is located on the Ohio River in Southeast Indiana - 15 minutes from Cincinnati, OH, and the Greater Cincinnati / Northern Kentucky International Airport. Nearby attractions include Perfect North Slopes, Hollywood Casino, the Creation Museum, Lawrenceburg Event Center and the Lawrenceburg Motor Speedway.