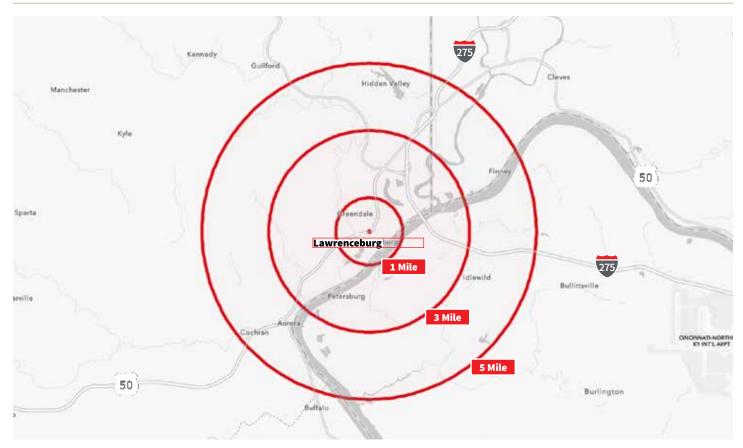

## **Location and demographics**

| Demographics      | 1 Mile   | 3 Mile   | 5 Mile   |
|-------------------|----------|----------|----------|
| Total Population  | 2,725    | 10,987   | 21,664   |
| Average HH Income | \$43,298 | \$67,953 | \$79,931 |
| Median Age        | 37.8     | 39.7     | 40.6     |
| Total Employees   | 4,621    | 9,793    | 12,063   |
| 0 5 : 0000        |          |          |          |

Source: Esri, 2022