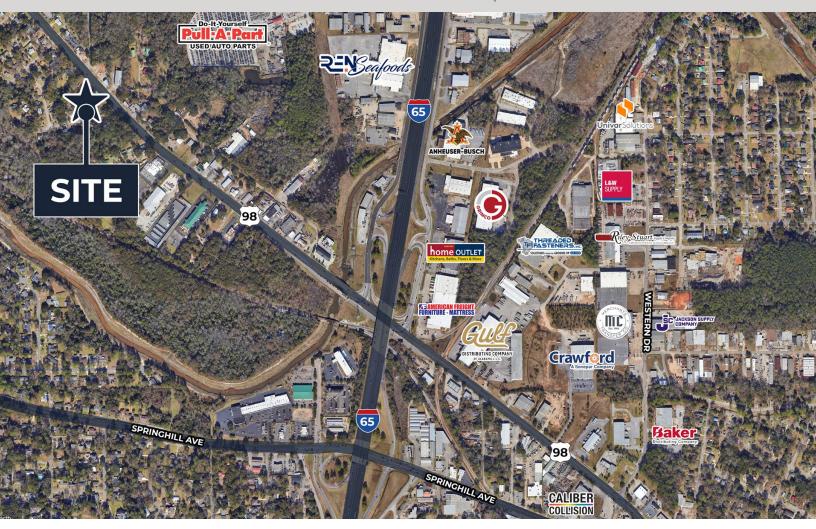

## FOR SALE 1,500 SF ON 1.26 AC

3911 Moffett Rd | Mobile

## PROPERTY DESCRIPTION:

- 1,500 SF office building and 800 SF shop
- 1.26 AC land
- · Zoned B-2
- Over 300' frontage to Moffett Road (Highway 98)
- 5 curb cuts
- · Storage containers available
- Approximately 1/2 mile from I-65
- Ideal for office/warehouse or retail/office