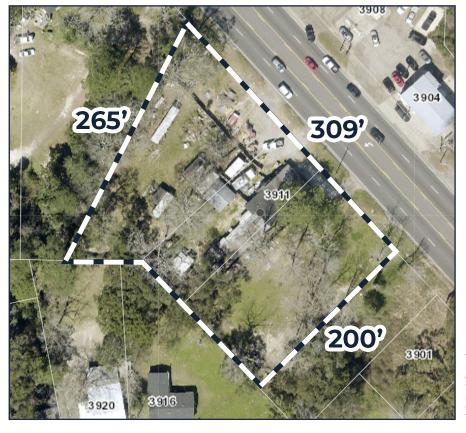

## PROPERTY DESCRIPTION:

- 1,500 SF office building and 800 SF shop
- 1.26 AC land
- · Zoned B-2
- Over 300' frontage to Moffett Road (Highway 98)
- 5 curb cuts
- · Storage containers available
- Approximately 1/2 mile from I-65
- Ideal for office/warehouse or retail/office