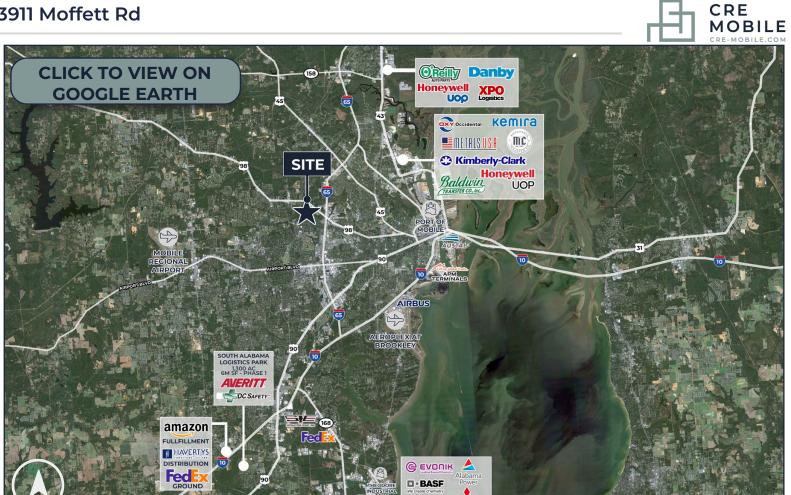

## **DISTANCES TO MAJOR ROADWAYS:**

0.5 miles **I-65** 

**I-165** 5.5 miles

6.5 miles **I-10** 

**Port of Mobile** 10 miles

10 miles **Aeroplex at Brookley** 

Measured by driving distance

NO WARRANTY OR REPRESENTATION, EXPRESS OR IMPLIED, IS MADE AS TO THE ACCURACY OF THE INFORMATION CONTAINED HEREIN, AND THE SAME IS SUBMITTED SUBJECT TO ERRORS, OMISSIONS, CHANGE OF PRICE, RENTAL OR OTHER CONDITIONS, PRIOR SALE, LEASE OR FINANCING, OR WITHDRAWAL WITHOUT NOTICE, AND OF ANY SPECIAL LISTING CONDITIONS IMPOSED BY OUR PRINCIPALS. NO WARRANTIES OR REPRESENTATIONS ARE MADE AS TO THE CONDITION OF THE PROPERTY NOR ANY HAZARDS CONTAINED THEREIN ARE ANY TO BE IMPLIED.