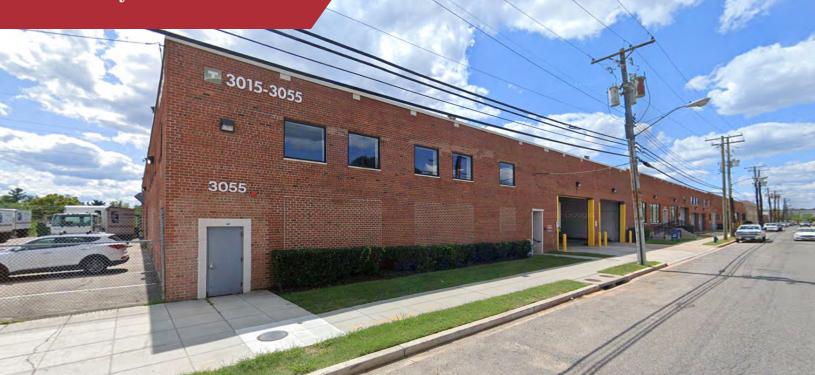

# 28,950± SF for Lease Gateway Business Park

# 3045-3055 V Street NE

Washington, District of Columbia 20018-1527

### **Property Highlights**

- 28,950± SF available
- Includes adjacent secure parking lot that can fit approx. 30 vehicles
- Four loading docks (six positions)
- 18' clear ceiling height