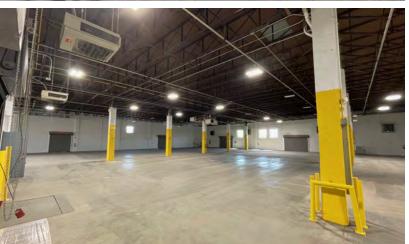

### **Property Highlights**

- 28,950± SF available
- Includes adjacent secure parking lot that can fit approx. 30 vehicles
- Four loading docks (six positions)
- 18' clear ceiling height