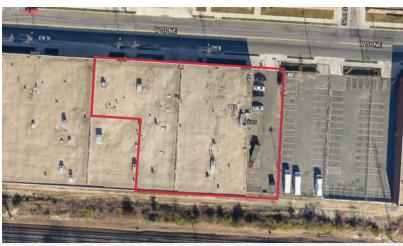

### **Property Highlights**

- 28,950± SF available
- Includes adjacent secure parking lot that can fit approx. 30 vehicles
- Four loading docks (six positions)
- 18' clear ceiling height

Chan data © 2024 Google Imagery © 2024 Airbus, CNES / Airbus, Commonwealth of Virginia, District of Columbia (DC GIS), Maxar Technologies, Sanborn, U.S. Geological Survey, USDA/FPAC/GEO

The information contained herein has been given to us by the owner of the property or other sources we deem reliable. We have no reason to doubt its accuracy, but we do not guarantee it. Floor plans, site plans and other graphic representations of this property have been reduced and reproduced, and are not necessarily to scale. All information should be verified prior to purchase or lease.