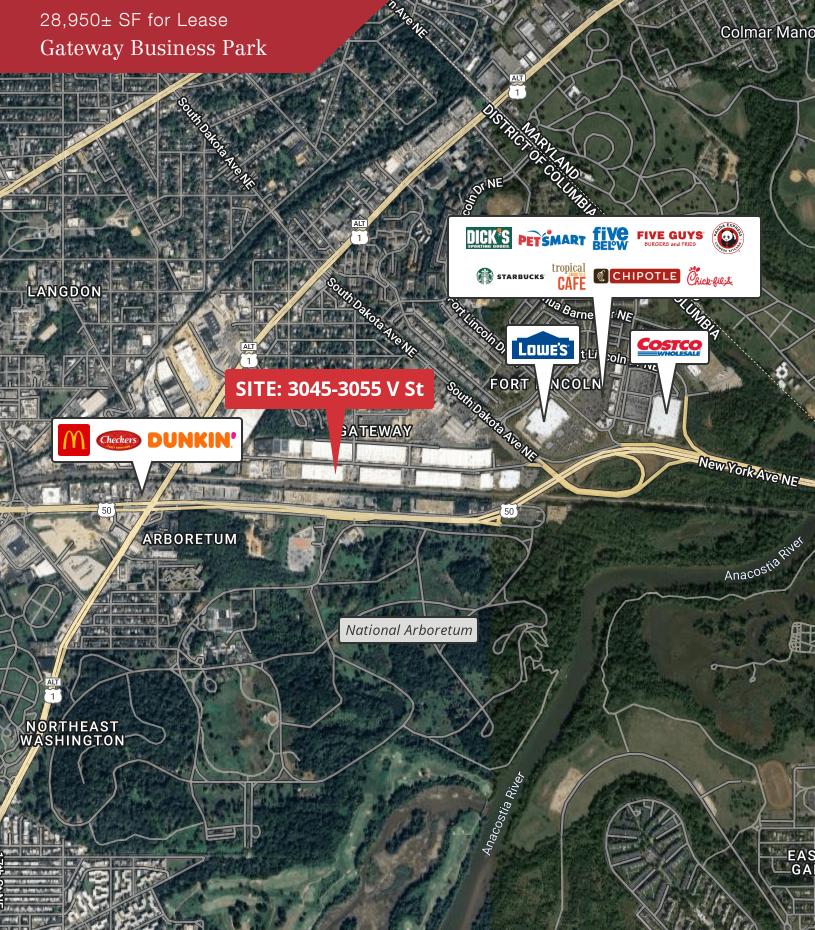

#### Location Overview

• Quick access to Route 50 (New York Avenue), the

Baltimore-Washington Parkway, and the Capital Beltway (I-495/I-95)

 Convenient to serve downtown Washington DC and Maryland

10100 Business Pkwy