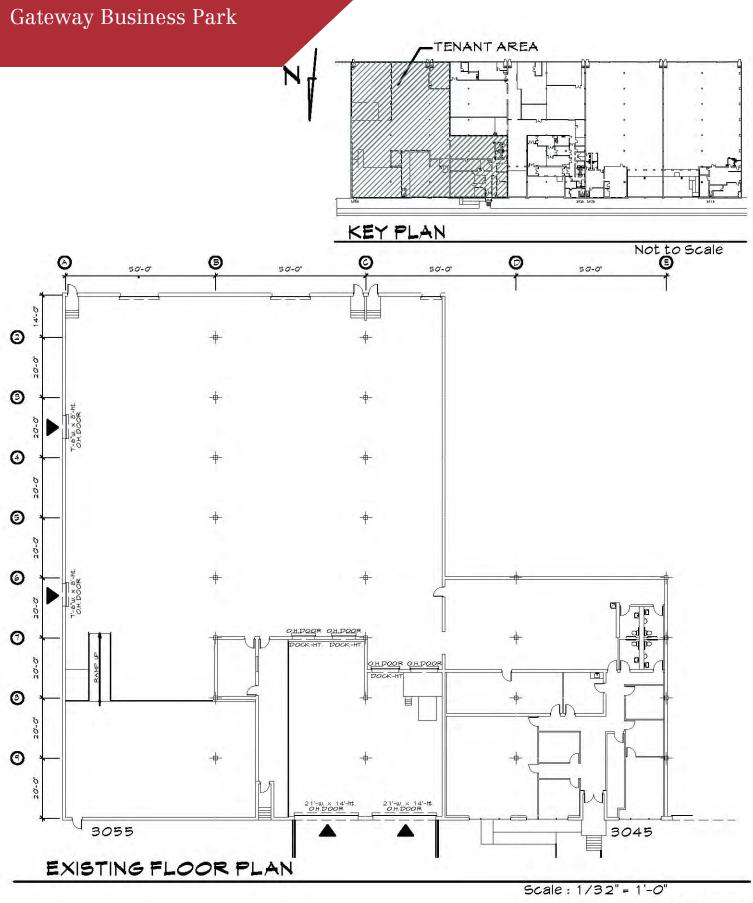

### **Property Highlights**

- 28,950± SF available
- Includes adjacent secure parking lot that can fit approx. 30 vehicles
- Four loading docks (six positions)
- 18' clear ceiling height