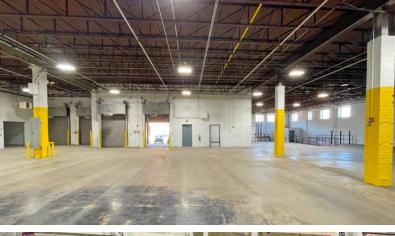

### **Property Highlights**

- 28,950± SF available
- Includes adjacent secure parking lot that can fit approx. 30 vehicles
- Four loading docks (six positions)
- 18' clear ceiling height