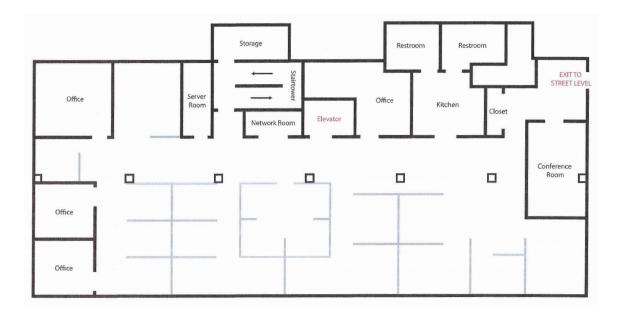

### **18 ELIZABETH ST**

WEST CONSHOHOCKEN, PA 19428

## **12,735 SF +/-** FOR LEASE



### **PROPERTY DETAILS**

- Convenient to Blue Route, PA Turnpike, and Center City
- Favorable personal and business tax environment
- 900-9,244 SF of finished office space
- Move-in ready office space
- Handicapped accessible
- Public transportation within walking distance
- Numerous amenities nearby including restaurants, banks, and hotels





**TOM BAILEY**O: 610.359.5810 EXT 317
C: 610.213.7334
Tom@vrpnow.com

## **18 ELIZABETH ST**

WEST CONSHOHOCKEN, PA 19428

# **12,735 SF +/-** FOR LEASE

#### SECOND FLOOR PLAN



#### THIRD FLOOR TEST FIT





TOM BAILEY
O: 610.359.5810 EXT 317
C: 610.213.7334
Tom@vrpnow.com