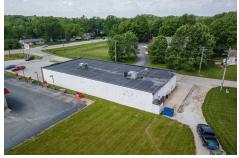

### PROPERTY DESCRIPTION

Flexibility, Visibility, and Accessibility! Zoned B-3 (Roadside Business), this 7,500 square foot commercial building sits on .52 acres and features a flexible layout, 2 restrooms, and 18 on-site parking spaces. The Daily Traffic Count is 6,875 vehicles (2023). Commercial uses include: Retail, Office, Restaurant, Medical, or Salon/Fitness Studio. Don't miss this unique opportunity to establish your business in a prime location within a thriving small town community just East of Lafayette, IN.