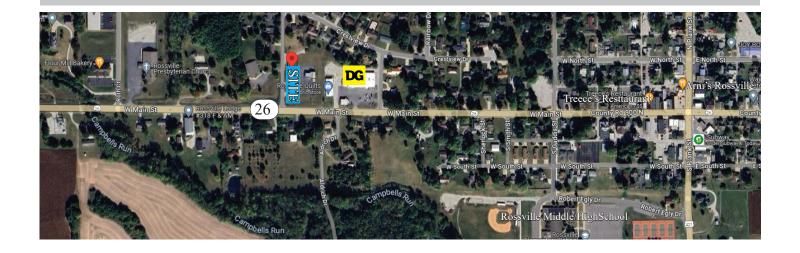

#### LOCATION DESCRIPTION

Located just 11 miles from I-65 on State Route 26 on the West side of Rossville, IN. This commercial building boasts a prime location on SR 26, a thoroughfare that sees a steady stream of both local and out-of-town traffic. Rossville is known for its small town setting friendly residents, and vibrant atmosphere, making it an attractive destination for businesses and customers.