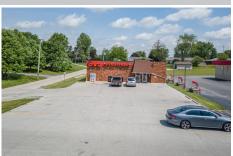

### PROPERTY DESCRIPTION

Flexibility, Visibility, and Accessibility! Zoned B-3 (Roadside Business), this 7,500 square foot commercial building sits on .52 acres and features a flexible layout, 2 restrooms, and 18 on-site parking spaces. The Daily Traffic Count is 6,875 vehicles (2023). Commercial uses include: Retail, Office, Restaurant, Medical, or Salon/Fitness Studio. Don't miss this unique opportunity to establish your business in a prime location within a thriving small town community just East of Lafayette, IN.

#### LOCATION DESCRIPTION

Located just 11 miles from I-65 on State Route 26 on the West side of Rossville, IN. This commercial building boasts a prime location on SR 26, a thoroughfare that sees a steady stream of both local and out-of-town traffic. Rossville is known for its small town setting friendly residents, and vibrant atmosphere, making it an attractive destination for businesses and customers.