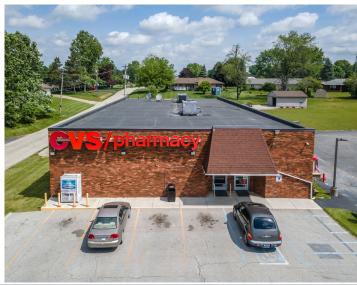

### PROPERTY DESCRIPTION

Flexibility, Visibility, and Accessibility! Zoned B-3 (Roadside Business), this 7,500 square foot commercial building sits on .52 acres and features a flexible layout, 2 restrooms, and 18 on-site parking spaces. The Daily Traffic Count is 6,875 vehicles (2023). Commercial uses include: Retail, Office, Restaurant, Medical, or Salon/Fitness Studio. Don't miss this unique opportunity to establish your business in a prime location within a thriving small town community just East of Lafayette, IN.

#### LOCATION DESCRIPTION

Located just 11 miles from I-65 on State Route 26 on the West side of Rossville, IN. This commercial building boasts a prime location on SR 26, a thoroughfare that sees a steady stream of both local and out-of-town traffic. Rossville is known for its small town setting friendly residents, and vibrant atmosphere, making it an attractive destination for businesses and customers.