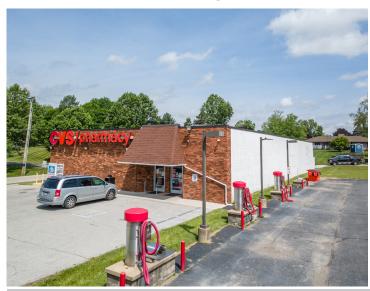

### PROPERTY DESCRIPTION

Flexibility, Visibility, and Accessibility! Zoned B-3 (Roadside Business), this 7,500 square foot commercial building sits on .52 acres and features a flexible layout, 2 restrooms, and 18 on-site parking spaces. The Daily Traffic Count is 6,875 vehicles (2023). Commercial uses include: Retail, Office, Restaurant, Medical, or Salon/Fitness Studio. Don't miss this unique opportunity to establish your business in a prime location within a thriving small town community just East of Lafayette, IN.

#### LOCATION DESCRIPTION

Located just 11 miles from I-65 on State Route 26 on the West side of Rossville, IN. This commercial building boasts a prime location on SR 26, a thoroughfare that sees a steady stream of both local and out-of-town traffic. Rossville is known for its small town setting friendly residents, and vibrant atmosphere, making it an attractive destination for businesses and customers.