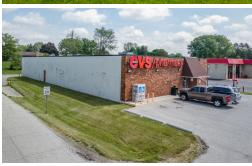

### PROPERTY DESCRIPTION

Flexibility, Visibility, and Accessibility! Zoned B-3 (Roadside Business), this 7,500 square foot commercial building sits on .52 acres and features a flexible layout, 2 restrooms, and 18 on-site parking spaces. The Daily Traffic Count is 6,875 vehicles (2023). Commercial uses include: Retail, Office, Restaurant, Medical, or Salon/Fitness Studio. Don't miss this unique opportunity to establish your business in a prime location within a thriving small town community just East of Lafayette, IN.