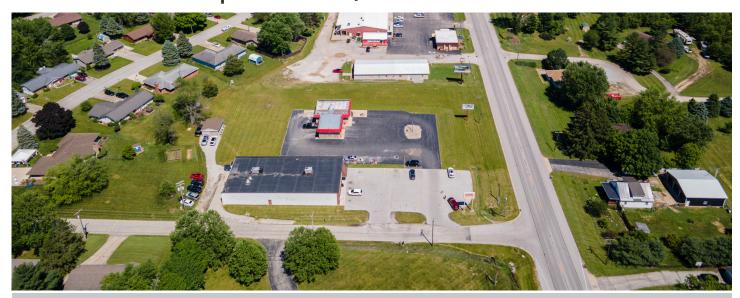

### PROPERTY DESCRIPTION

Flexibility, Visibility, and Accessibility! Zoned B-3 (Roadside Business), this 7,500 square foot commercial building sits on .52 acres and features a flexible layout, 2 restrooms, and 18 on-site parking spaces. The Daily Traffic Count is 6,875 vehicles (2023). Commercial uses include: Retail, Office, Restaurant, Medical, or Salon/Fitness Studio. Don't miss this unique opportunity to establish your business in a prime location within a thriving small town community just East of Lafayette, IN.

#### LOCATION DESCRIPTION

Located just 11 miles from I-65 on State Route 26 on the West side of Rossville, IN. This commercial building boasts a prime location on SR 26, a thoroughfare that sees a steady stream of both local and out-of-town traffic. Rossville is known for its small town setting friendly residents, and vibrant atmosphere, making it an attractive destination for businesses and customers.