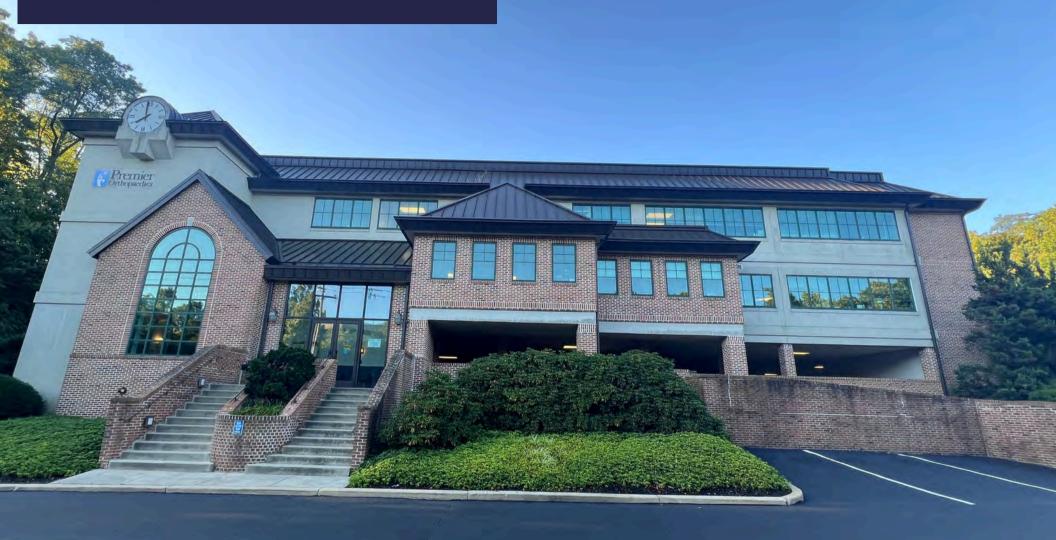

#### 266 Lancaster Ave. Malvern, PA

## **KEY FEATURES**

| BUILDING SIZE:       | 16,200 SF of Flexible Office Space                                                                                                               |
|----------------------|--------------------------------------------------------------------------------------------------------------------------------------------------|
| LOCATION:            | Strategically located across from Paoli Hospital providing convenience and proximity to medical professionals and patients.                      |
| IDEAL FOR:           | Medical office users, healthcare providers, and professional businesses such as legal, accounting, or financial services.                        |
| CUSTOMIZABLE LAYOUT: | Perfect for medical suites, clinics, healthcare offices, or professional services, with the ability to design space to meet your specific needs. |
| PARKING:             | <ul> <li>Ample on-site parking available for staff and visitors.</li> <li>34 Garage Spaces</li> <li>88 Surface Spaces</li> </ul>                 |
| SIGNAGE:             | Exterior Signage on Monument Sign                                                                                                                |
| ACCESSIBILITY:       | Easy access to major roads and public transportation.                                                                                            |