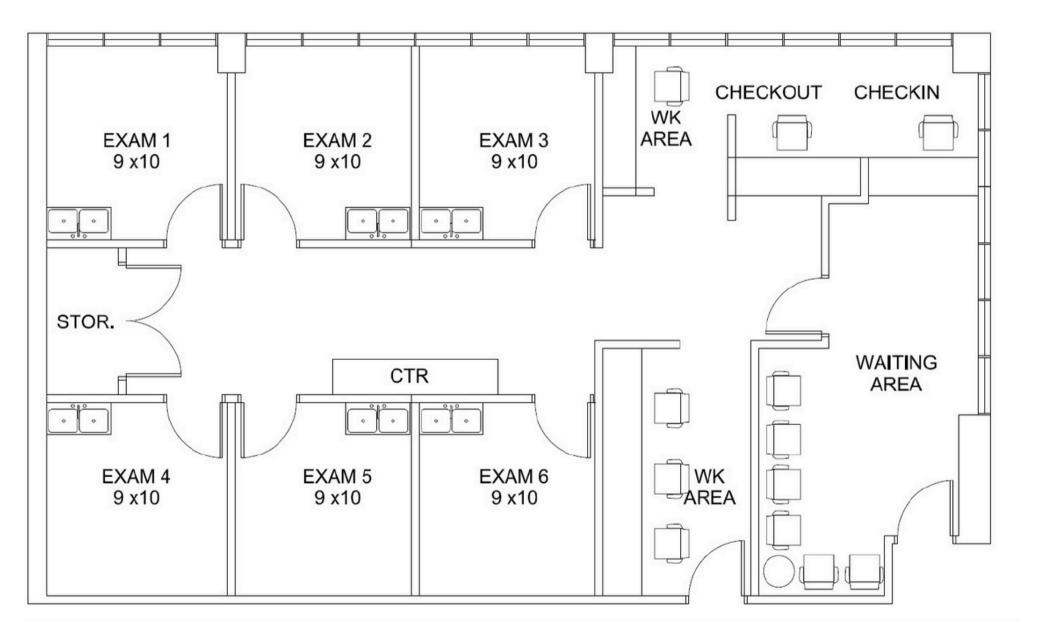

EADY:              | The building is in excellent condition, offering a clean and professional environment with minimal modifications required.                           |
| GROWTH OPPORTUNITY:         | With the rising demand for healthcare services and professional businesses in the area, this property offers a strong opportunity for future growth. |
| TURNKEY SPACE:              | Ready for immediate occupancy for medical practices or professional offices.                                                                         |



JoAnn West 610.225.0913 jwest@liebermanearley.com

# Phil Earley, CCIM

philearley@liebermanearley.com



www.liebermanearley.com | 610-688-4300

## LOCATION SITE MAP



## LOCATION SITE MAP



### FLOOR PLANS - SECOND FLOOR



### FLOOR PLANS - THIRD FLOOR