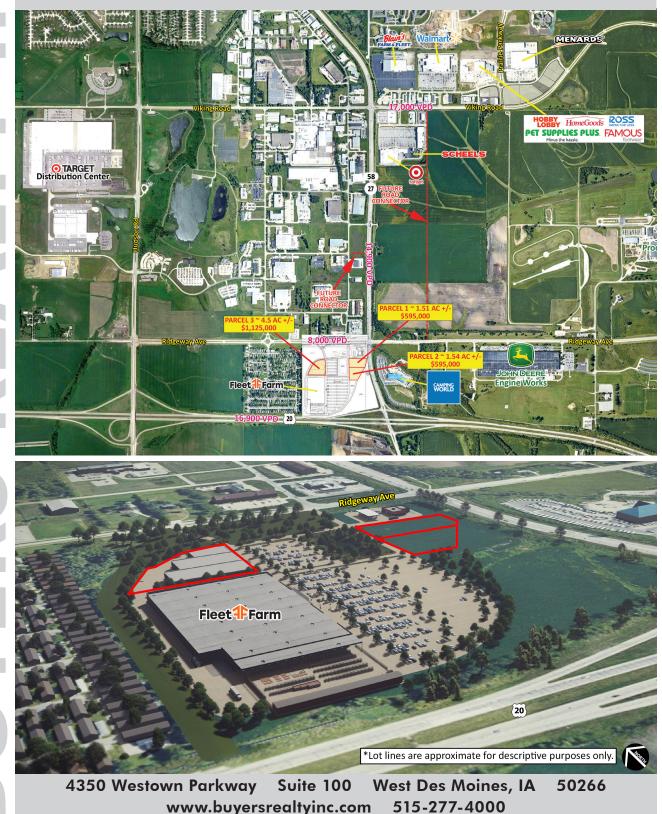

### **OVERVIEW**

Join Fleet Farm in Cedar Falls, rapidly becoming the center of retail for the Waterloo/ Cedar Falls market. This site enjoys easy access from Highway 20, as well as from the newly upgraded Highway 58.

Lot 3 is a single tenant or multi-tenant building located next to a newly opened Fleet Farm.

Parcels 1 & 2 would be an excellent daycare, office, medical or retail site.

If you are looking for easy access to surrounding communities, close proximity to the University of Northern Iowa campus, convenience, and great visibility, this would be the perfect site for you.