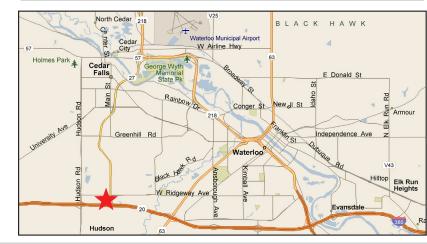

# HENRY PROPERTY OUTLOTS FOR SALE

U.S. Highway 20 & Highway 58 | Cedar Falls, Iowa

### **OVERVIEW**

Join Fleet Farm in Cedar Falls, rapidly becoming the center of retail for the Waterloo/ Cedar Falls market. This site enjoys easy access from Highway 20, as well as from the newly upgraded Highway 58.

Lot 3 is a single tenant or multi-tenant building located next to a newly opened Fleet Farm.

Parcels 1 & 2 would be an excellent daycare, office, medical or retail site.

If you are looking for easy access to surrounding communities, close proximity to the University of Northern Iowa campus, convenience, and great visibility, this would be the perfect site for you.