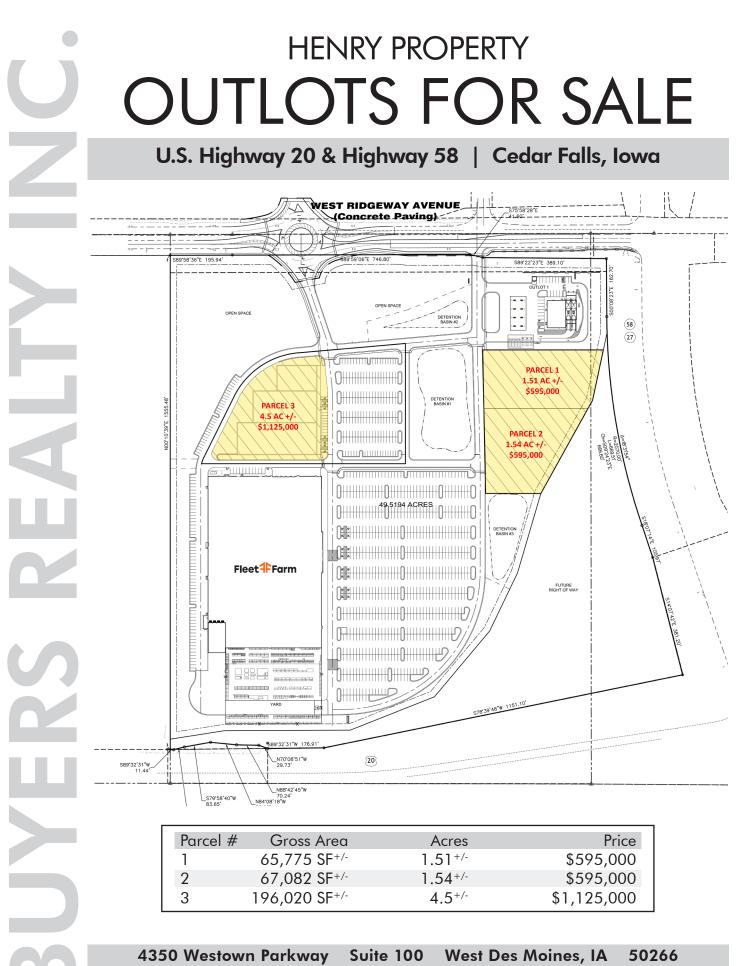

Lot 3 is a single tenant or multi-tenant building located next to a newly opened Fleet Farm.

Parcels 1 & 2 would be an excellent daycare, office, medical or retail site.

If you are looking for easy access to surrounding communities, close proximity to the University of Northern Iowa campus, convenience, and great visibility, this would be the perfect site for you.