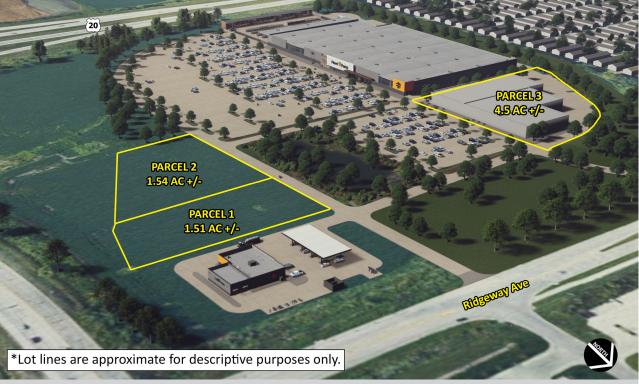

Lot 3 is a single tenant or multi-tenant building located next to a newly opened Fleet Farm.

Parcels 1 & 2 would be an excellent daycare, office, medical or retail site.

If you are looking for easy access to surrounding communities, close proximity to the University of Northern Iowa campus, convenience, and great visibility, this would be the perfect site for you.