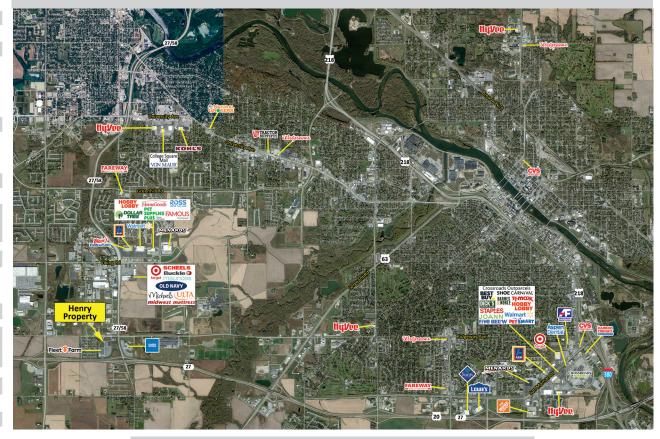

### **OVERVIEW**

Join Fleet Farm in Cedar Falls, rapidly becoming the center of retail for the Waterloo/ Cedar Falls market. This site enjoys easy access from Highway 20, as well as from the newly upgraded Highway 58.